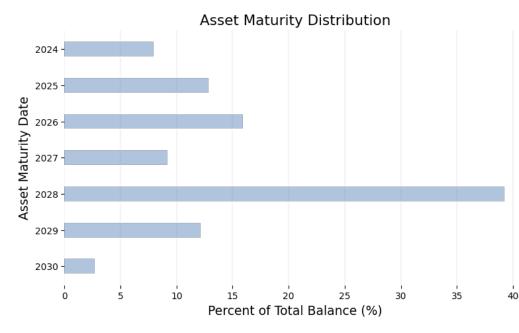

#### Maturity of Underlying Assets by Current Balance

| Top 5 Asset Maturity Range | Current Balance (M) | Percentage (%) | Gross Coupon (%) | <b>Gross Margin</b> | Market Price (\$) |
|----------------------------|---------------------|----------------|------------------|---------------------|-------------------|
| 2028                       | 134.9               | 39.2           | 8.6              | 3.5                 | 94.8              |
| 2026                       | 54.8                | 15.9           | 9.1              | 4.0                 | 90.1              |
| 2025                       | 44.1                | 12.8           | 8.6              | 3.5                 | 91.4              |
| 2029                       | 41.7                | 12.1           | 8.7              | 3.7                 | 97.5              |
| 2027                       | 31.7                | 9.2            | 8.6              | 3.5                 | 93.9              |

The underlying assets have maturity dates from February 14, 2024 to May 13, 2030. 26.4% of the underlying assets will mature within 3 years, while another 34.6% of the underlying assets have maturities beyond 5 years.