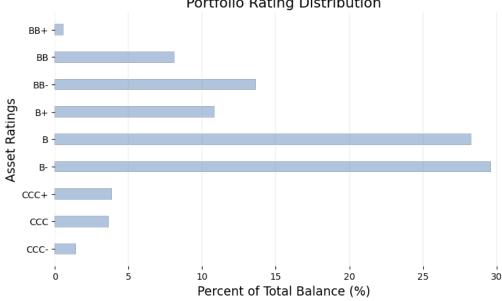

#### **Rating of Underlying Assets**

| Bottom 5 asset ratings | Current Balance (M) | Percentage (%) | Gross Coupon (%) | Gross Margin | Market Price (\$) |
|------------------------|---------------------|----------------|------------------|--------------|-------------------|
| В                      | 97.2                | 28.3           | 8.7              | 3.7          | 96.7              |
| B-                     | 101.9               | 29.6           | 9.0              | 3.9          | 93.5              |
| CCC+                   | 13.4                | 3.9            | 8.7              | 3.6          | 75.2              |
| CCC                    | 12.5                | 3.6            | 9.9              | 4.7          | 77.9              |
| CCC-                   | 5.0                 | 1.4            | 8.7              | 3.5          | 66.3              |

Portfolio Rating Distribution

The current ratings of the underlying assets range from BB+ to CCC-. An amount equal to 9.0% of the underlying assets have ratings equal to or below CCC+, with a total balance of \$30.8M. (Note: The current current ratings are other agencies ratings as of May 01, 2023.)