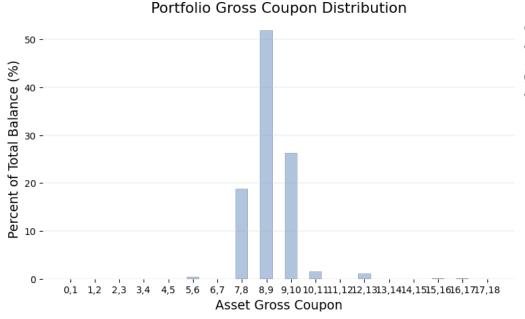

#### **Gross Coupon of Underlying Assets**

| <b>Top 5 Gross Coupon Range</b> | Current Balance (M) | Percentage (%) | Gross Coupon (%) | <b>Gross Margin</b> | Market Price (\$) |
|---------------------------------|---------------------|----------------|------------------|---------------------|-------------------|
| ≥8% but <9%                     | 178.3               | 51.8           | 8.6              | 3.5                 | 95.4              |
| ≥9% but <10%                    | 90.1                | 26.2           | 9.3              | 4.2                 | 93.2              |
| ≥7% but <8%                     | 64.4                | 18.7           | 7.7              | 2.6                 | 95.3              |
| ≥10% but <11%                   | 5.4                 | 1.6            | 10.2             | 5.1                 | 88.0              |
| ≥12% but <13%                   | 3.8                 | 1.1            | 12.3             | 7.1                 | 73.9              |

Gross coupon of the underlying assets ranges from 0.0% to 16.3%. The weighted average gross coupon of the portfolio is approximately 8.7.