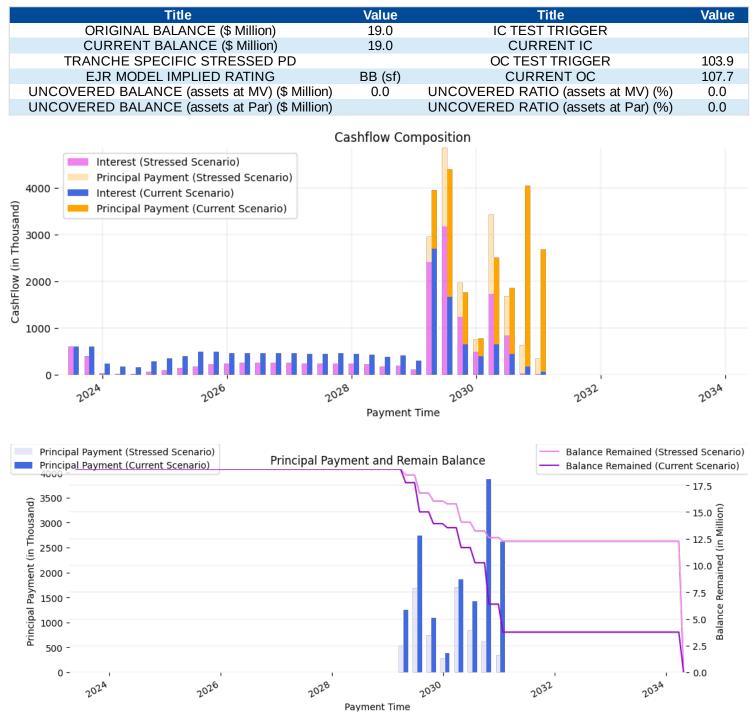

\$0.0M. Under BBB+ (sf) default and recovery scenario, the payment window for this tranche ranges from Jul 28, 2023 to Oct 28, 2030), the principal balance should be paid in full. Total interest payments of the tranche ranges from Jul 28, 2023 to Oct 28, 2030. By the end of the payment period (Oct 28, 2030), the principal balance should be paid in full. Total interest payments of the tranche ranges from Jul 28, 2023 to Oct 28, 2030. By the end of the payment period (Oct 28, 2030), the principal balance should be paid in full. Total interest payments of the tranche ranges from Jul 28, 2023 to Oct 28, 2030. By the end of the payment period (Oct 28, 2030), the principal balance should be paid in full. Total interest payments of the tranche will approximately \$0.0M.



#### **Tranche ERR**



The charts reflects the remaining balance and cashflow forcasting under a) current default and recovery scenario and b) BB (sf) stress level default and recovery scenario, assuming 50% loss will happen evenly in the first 2 years. The current principal balance of the tranche is \$19.0M. Under current default and recovery scenario, the payment window for this tranche ranges from Jul 28, 2023 to Jan 28, 2031. By the end of the payment period (Jan 28, 2031), the principal balance should be paid in full. Total interest payments of the tranche will approximately \$0.0M. Under BB (sf) default and recovery scenario, the payment window for this tranche ranges from Jul 28, 2023 to Jan 28, 2031. By the end of the payment period (Jan 28, 2031), the principal balance should be paid in full. Total in