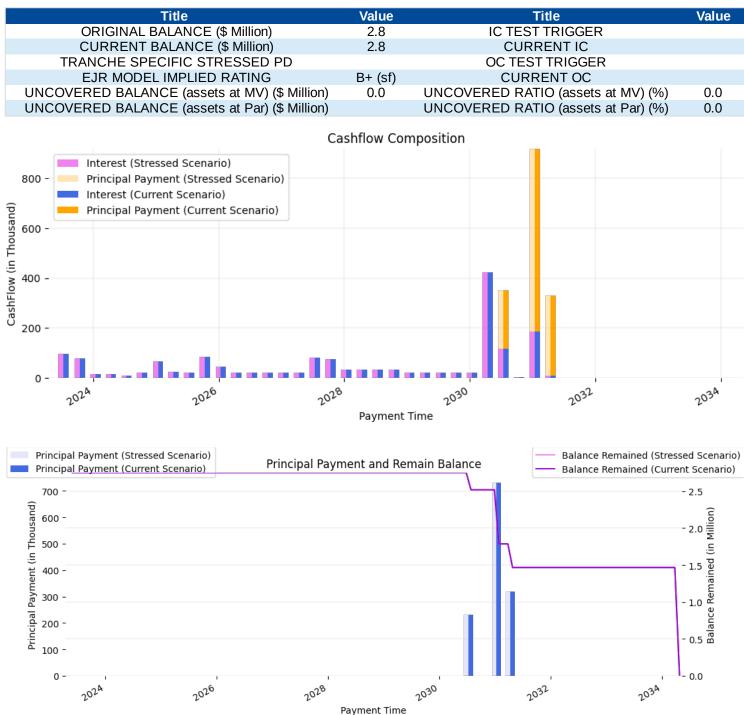

e payment period (Jan 28, 2031), the principal balance should be paid in full. Total interest payments of the tranche will approximately \$0.0M. Under BB (sf) default and recovery scenario, the payment window for this tranche ranges from Jul 28, 2023 to Jan 28, 2031. By the end of the payment period (Jan 28, 2031), the principal balance should be paid in full. Total interest payments of the tranche ranges from Jul 28, 2023 to Jan 28, 2031. By the end of the payment period (Jan 28, 2031), the principal balance should be paid in full. Total interest payments of the tranche ranges from Jul 28, 2023 to Jan 28, 2031. By the end of the payment period (Jan 28, 2031), the principal balance should be paid in full. Total interest payments of the tranche will approximately \$0.0M.



#### Tranche F



The charts reflects the remaining balance and cashflow forcasting under a) current default and recovery scenario and b) B+ (sf) stress level default and recovery scenario, assuming 50% loss will happen evenly in the first 2 years. The current principal balance of the tranche is \$2.8M. Under current default and recovery scenario, the payment window for this tranche ranges from Jul 28, 2023 to Apr 28, 2031. By the end of the payment period (Apr 28, 2031), the principal balance should be paid in full. Total interest payments of the tranche will approximately \$0.0M. Under B+ (sf) default and recovery scenario, the payment window for this tranche ranges from Jul 28, 2023 to Apr 28, 2031. By the end of the payment period (Apr 28, 2031), the principal balance should be paid in full. Total int