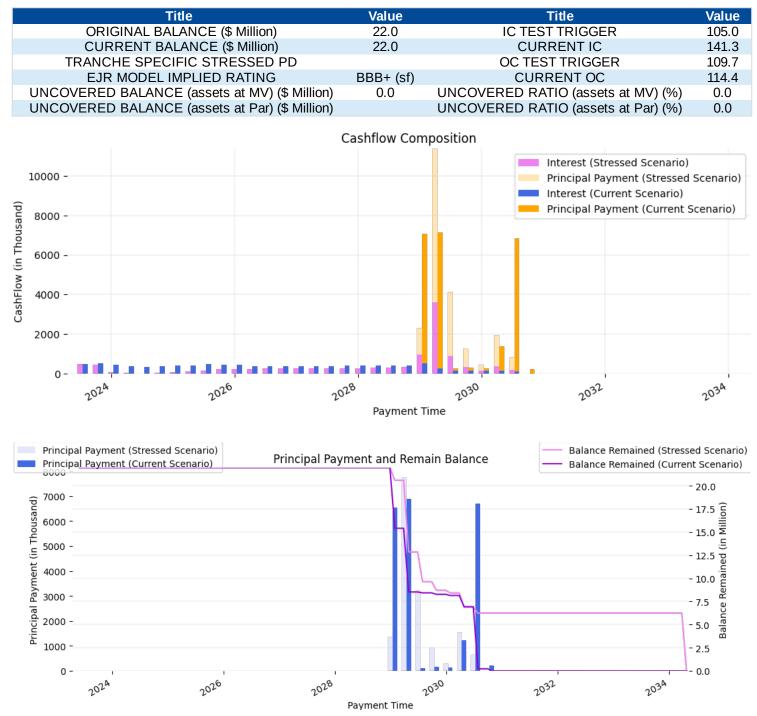

y \$0.0M. Under AA- (sf) default and recovery scenario, the payment window for this tranche ranges from Jul 28, 2023 to Jul 29, 2030), the principal balance should be paid in full. Total interest payments of the tranche ranges from Jul 28, 2023 to Jul 29, 2030. By the end of the payment period (Jul 29, 2030), the principal balance should be paid in full. Total interest payments of the tranche ranges from Jul 28, 2023 to Jul 29, 2030. By the end of the payment period (Jul 29, 2030), the principal balance should be paid in full. Total interest payments of the tranche ranges from Jul 28, 2023 to Jul 29, 2030. By the end of the payment period (Jul 29, 2030), the principal balance should be paid in full. Total interest payments of the tranche will approximately \$0.0M.



#### **Tranche DRR**



The charts reflects the remaining balance and cashflow forcasting under a) current default and recovery scenario and b) BBB+ (sf) stress level default and recovery scenario, assuming 50% loss will happen evenly in the first 2 years. The current principal balance of the tranche is \$21.9M. Under current default and recovery scenario, the payment window for this tranche ranges from Jul 28, 2023 to Oct 28, 2030. By the end of the payment period (Oct 28, 2030), the principal balance should be paid in full. Total interest payments of the tranche will approximately \$0.0M. Under BBB+ (sf) default and recovery scenario, the payment window for this tranche ranges from Jul 28, 2023 to Oct 28, 2030), the principal balance should be paid in full. Total interest payments of the tranche ranges from J