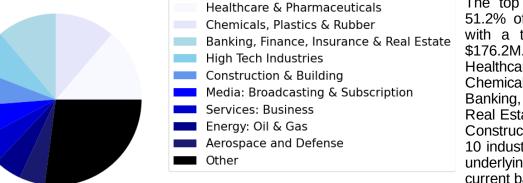

#### **Industry Concentration**

| Top 5 asset industries                       | Current Balance<br>(M) | Percentage<br>(%) | Gross Coupon<br>(%) | Gross<br>Margin | Market Price<br>(\$) |
|----------------------------------------------|------------------------|-------------------|---------------------|-----------------|----------------------|
| Healthcare & Pharmaceuticals                 | 47.2                   | 13.7              | 8.9                 | 3.8             | 91.1                 |
| Chemicals, Plastics & Rubber                 | 38.7                   | 11.2              | 8.7                 | 3.6             | 97.1                 |
| Banking, Finance, Insurance & Real<br>Estate | 38.5                   | 11.2              | 8.4                 | 3.3             | 94.3                 |
| High Tech Industries                         | 27.4                   | 8.0               | 8.4                 | 3.5             | 90.3                 |
| Construction & Building                      | 24.4                   | 7.1               | 8.4                 | 3.3             | 96.4                 |

#### Top 10 Industry Contribution

The top 5 industries constituted 51.2% of the underlying portfolio with a total current balance of \$176.2M. The top 5 industries are Healthcare & Pharmaceuticals. Chemicals, Plastics & Rubber. Banking, Finance, Insurance & Real Estate. High Tech Industries. Construction & Building, The top 10 industries constituted 76.8% of underlying portfolio with a total current balance of \$264.0M.