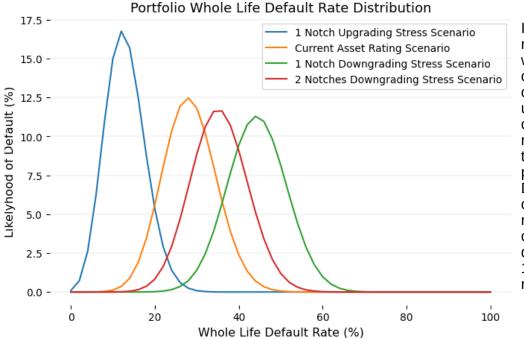

#### **Sensitivity Analysis**

In EJR's view, ratings on loans may be upgraded or downgraded with little notice. In EJR's optimistic case, we assumed an notch upgrade one to the underlying assets. In EJR's stress cases, we assumed one or two notch cut to the underlying assets reflect possible market to pressure. According to EJR's Default Probability Table, the optimistic case, base case, one notch cut and two notches cut cases weighted average whole life default rate of probability are 13.0%, 28.3%, 44.4% and 35.4%, respectively.