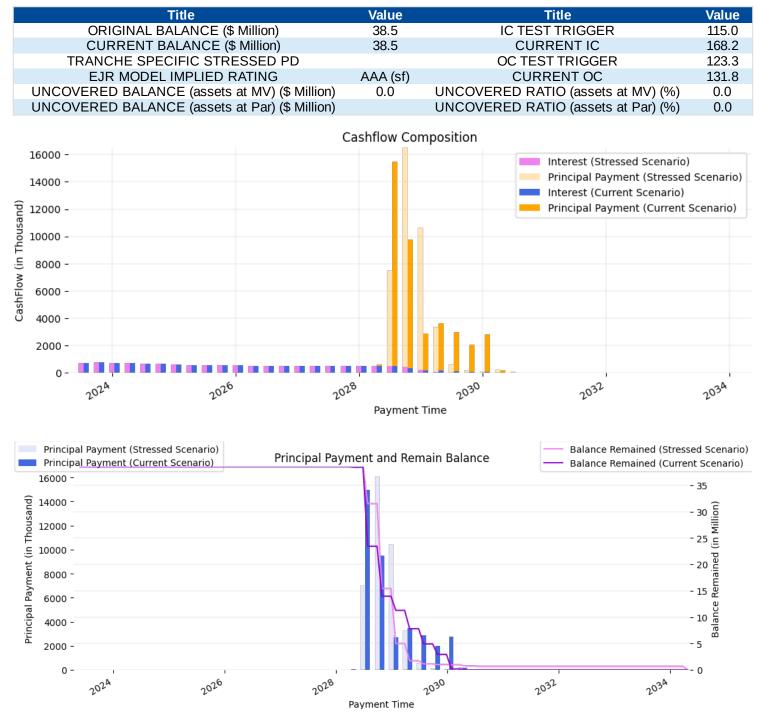

#### **Tranche AX**

|                                             |                              |                  | Title                     |                 | 1              | /alue                           |                                      | Title                            |                | Value                   |
|---------------------------------------------|------------------------------|------------------|---------------------------|-----------------|----------------|---------------------------------|--------------------------------------|----------------------------------|----------------|-------------------------|
|                                             |                              | ORIGINAL B       |                           |                 |                | 3.5                             |                                      | EST TRIGGER                      |                | 115.0                   |
|                                             |                              | CURRENT B        |                           |                 |                | 1.1                             |                                      | URRENT IC                        |                | 168.2                   |
|                                             | TRANCHE SPECIFIC STRESSED PD |                  |                           |                 |                |                                 |                                      | FEST TRIGGER                     | 2              | 123.3                   |
|                                             |                              | EJR MODEL        |                           |                 |                | AA (sf)                         |                                      | URRENT OC                        |                | 131.8                   |
|                                             |                              | RED BALAN        |                           |                 |                |                                 |                                      | RATIO (assets                    |                |                         |
| UN                                          | ICOVE                        | RED BALAN        | CE (assets                | s at Par) (\$ M | lillion)       |                                 | JNCOVERED                            | RATIO (assets                    | at Par) (%)    |                         |
|                                             |                              |                  |                           |                 | Cashfl         | ow Compo                        | sition                               |                                  |                |                         |
| 25.0                                        |                              |                  |                           | _               | cusiiii        | ow compe                        | SICIOII                              |                                  |                |                         |
| 350                                         | _                            | Interest (Stre   |                           |                 |                |                                 |                                      |                                  |                |                         |
| 200                                         |                              | Principal Payr   |                           |                 |                |                                 |                                      |                                  |                |                         |
| 300                                         | -                            | Interest (Curr   |                           | · ·             |                |                                 |                                      |                                  |                |                         |
| CashFlow (in Thousand)<br>500<br>120<br>100 |                              | Principal Payr   | nent <mark>(Curren</mark> | t Scenario)     |                |                                 |                                      |                                  |                |                         |
| esn 250                                     | -                            |                  |                           |                 |                |                                 |                                      |                                  |                |                         |
| 아<br>도 200                                  | -                            |                  |                           |                 |                |                                 |                                      |                                  |                |                         |
| E 200                                       |                              |                  |                           |                 |                |                                 |                                      |                                  |                |                         |
| ≷ 150                                       | _                            |                  |                           |                 |                |                                 |                                      |                                  |                |                         |
| Elo<br>1                                    |                              |                  |                           |                 |                |                                 |                                      |                                  |                |                         |
| 100                                         | -                            |                  |                           |                 |                |                                 |                                      |                                  |                |                         |
| 0                                           |                              |                  |                           |                 |                |                                 |                                      |                                  |                |                         |
| 50                                          | _                            |                  |                           |                 |                |                                 |                                      |                                  |                |                         |
|                                             |                              |                  |                           |                 |                |                                 |                                      |                                  |                |                         |
| C                                           | -                            |                  |                           | 1               | 1              |                                 |                                      |                                  |                |                         |
|                                             | 2023-05                      | 2023-06          | 2023-07                   | 2023-08         | 2023-09        | 2023-10                         | 2023-22                              | 2023-12                          | 2024-01        | 2024-02                 |
|                                             | 2025                         | 2023             | 2025                      | 2025            | 2025           | 2025                            | 2025                                 | 2025                             | 2020           | 202                     |
|                                             |                              |                  |                           |                 | P              | ayment Time                     |                                      |                                  |                |                         |
|                                             |                              |                  |                           |                 |                |                                 |                                      |                                  |                |                         |
| F                                           | rincipal F                   | Payment (Stresse | d Scenario)               | Duin            |                |                                 | Delever                              | — Balance R                      | emained (Stres | ssed Scenario)          |
| F                                           |                              | Payment (Curren  | t Scenario)               | Princ           | ipal Payment   | and Remai                       | 1 balance                            | — Balance R                      | emained (Curre |                         |
|                                             | 350 -                        |                  |                           |                 |                |                                 |                                      |                                  |                | - 1.0                   |
| (pi                                         | 300 -                        |                  |                           |                 |                |                                 |                                      |                                  |                | 2                       |
| Isar                                        | 500                          |                  |                           |                 |                |                                 |                                      |                                  |                | - 0.8 .0                |
| hot                                         | 250 -                        |                  |                           |                 |                |                                 |                                      |                                  |                | Ξ                       |
| L L                                         |                              |                  |                           |                 |                |                                 |                                      |                                  |                | <u>:</u><br>- 06 T      |
| int (                                       | 200 -                        |                  |                           |                 |                |                                 |                                      |                                  |                | inec 0.0                |
| /me                                         | 150 -                        |                  |                           |                 |                |                                 |                                      |                                  |                | e Remained (in Million) |
| Principal Payment (in Thousand)             | 150 -                        |                  |                           |                 |                |                                 |                                      |                                  |                | - 0.4 🖉                 |
| ipal                                        | 100 -                        |                  |                           |                 |                |                                 |                                      |                                  |                | Balance - 0.2           |
| inc                                         |                              |                  |                           |                 |                |                                 |                                      |                                  |                | - 0.2 B                 |
|                                             |                              |                  |                           |                 |                |                                 |                                      |                                  |                |                         |
| P                                           | 50 -                         |                  |                           |                 |                |                                 |                                      |                                  |                |                         |
| Ŀ                                           |                              |                  |                           |                 |                |                                 |                                      |                                  |                | - 0.0                   |
| đ                                           | 0 -                          | 05 06            | 2 - 01                    | - 08            | 0 <sup>9</sup> | 20                              | a)]1                                 | 22 .02                           |                | - 0.0                   |
| Ē                                           |                              | 2023.06          | 2023-01                   | 2023-08         | 2023-09        | 20 <sup>23-20</sup><br>ent Time | 20 <sup>23-11</sup> 20 <sup>23</sup> | <sup>22</sup> 2024 <sup>01</sup> | 2024-02        | - 0.0                   |

The charts reflects the remaining balance and cashflow forcasting under a) current default and recovery scenario and b) AAA (sf) stress level default and recovery scenario, assuming 50% loss will happen evenly in the first 2 years. The current principal balance of the tranche is \$1.1M. Under current default and recovery scenario, the payment window for this tranche ranges from Jul 28, 2023 to Jan 29, 2024. By the end of the payment period (Jan 29, 2024), the principal balance should be paid in full. Total interest payments of the tranche will approximately \$0.0M. Under AAA (sf) default and recovery scenario, the payment window for this tranche ranges from Jul 28, 2023 to Jan 29, 2024), by the end of the payment period (Jan 29, 2024), the principal balance should be paid in full. Total interest payments of the tranche ranges from Jul 28, 2023 to Jan 29, 2024. By the end of the payment period (Jan 29, 2024), the principal balance should be paid in full. Total interest payments of the tranche ranges from Jul 28, 2023 to Jan 29, 2024. By the end of the payment period (Jan 29, 2024), the principal balance should be paid in full. Total interest payments of the tranche will approximately \$0.0M.