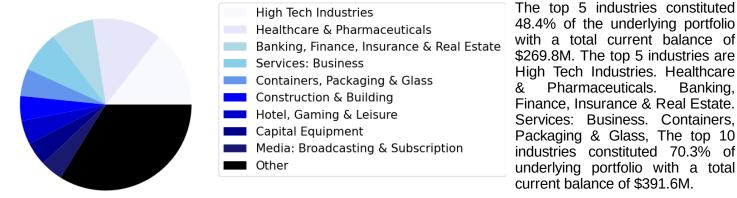

#### **Industry Concentration**

| Top 5 asset industries                       | Current Balance<br>(M) | Percentage<br>(%) | Gross Coupon<br>(%) | Gross<br>Margin | Market Price<br>(\$) |
|----------------------------------------------|------------------------|-------------------|---------------------|-----------------|----------------------|
| High Tech Industries                         | 80.2                   | 14.4              | 8.6                 | 3.7             | 92.2                 |
| Healthcare & Pharmaceuticals                 | 72.8                   | 13.1              | 8.6                 | 3.7             | 91.5                 |
| Banking, Finance, Insurance & Real<br>Estate | 45.0                   | 8.1               | 8.3                 | 3.7             | 94.6                 |
| Services: Business                           | 43.1                   | 7.7               | 8.8                 | 3.9             | 95.4                 |
| Containers, Packaging & Glass                | 28.8                   | 5.2               | 8.7                 | 3.8             | 93.4                 |

#### Top 10 Industry Contribution