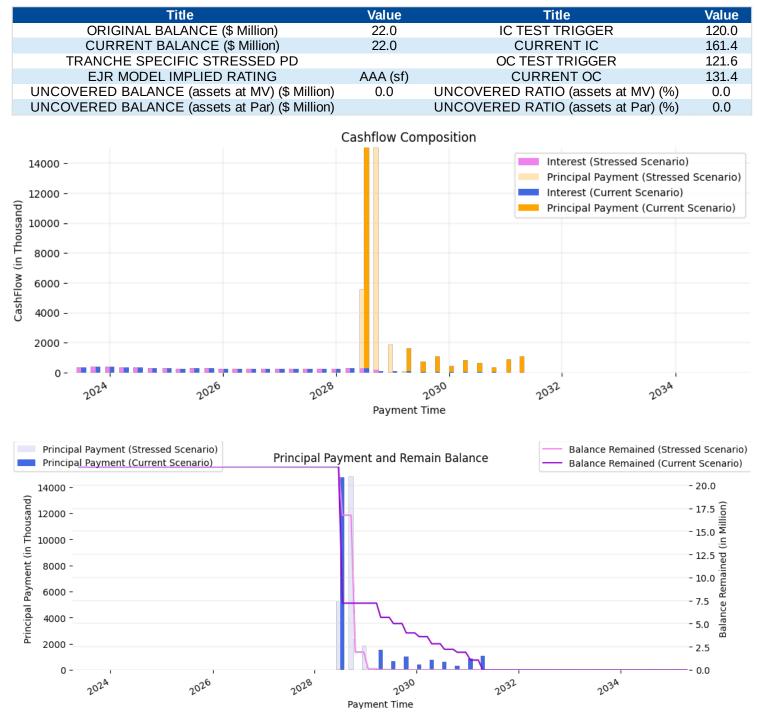

#### **Rating Summary**

| Tranche<br>Name | EJR<br>Implied<br>Rating | EJR Final<br>Rating<br>NonNRSRO<br>Rating | Other<br>NRSROs<br>EJR<br>Equivalent<br>Rating | Current<br>Interest OC<br>(%) | Current<br>Principal OC<br>(%) | Subordir | rrent<br>lation <sup>1</sup> (%)<br>ets at<br>Par | Interest Rate |
|-----------------|--------------------------|-------------------------------------------|------------------------------------------------|-------------------------------|--------------------------------|----------|---------------------------------------------------|---------------|
| A1              | AAA (sf)                 | AAA (sf)                                  | AAA                                            | 131.4                         | 161.4                          | 34.5     | 39.0                                              | S_3MO + 1.32  |
| A2              | AAA (sf)                 | AAA (sf)                                  | AAA                                            | 131.4                         | 161.4                          | 30.2     | 35.0                                              | S_3MO + 1.57  |
| В               | AAA (sf)                 | AAA (sf)                                  | N/A                                            | 131.4                         | 161.4                          | 18.4     | 24.0                                              | S_3MO + 1.85  |
| С               | A+ (sf)                  | A+ (sf)                                   | N/A                                            | 122.1                         | 148.8                          | 12.2     | 18.3                                              | S_3MO + 2.20  |
| D               | BB+ (sf)                 | BB+ (sf)                                  | N/A                                            | 113.4                         | 135.8                          | 5.5      | 12.0                                              | S_3MO + 3.20  |
| E               | BB- (sf)                 | BB- (sf)                                  | BB-                                            | 108.5                         |                                | 1.3      | 8.0                                               | S_3MO + 6.50  |

#### **Tranche Summary**