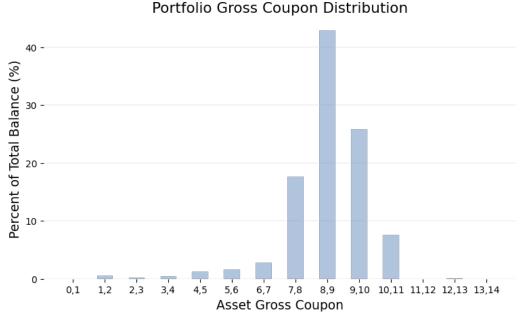

#### **Gross Coupon of Underlying Assets**

| <b>Top 5 Gross Coupon Range</b> | Current Balance (M) | Percentage (%) | Gross Coupon (%) | <b>Gross Margin</b> | Market Price (\$) |
|---------------------------------|---------------------|----------------|------------------|---------------------|-------------------|
| ≥8% but <9%                     | 239.1               | 42.9           | 8.6              | 3.5                 | 94.5              |
| ≥9% but <10%                    | 143.9               | 25.8           | 9.4              | 4.3                 | 94.3              |
| ≥7% but <8%                     | 98.1                | 17.6           | 7.6              | 2.5                 | 96.5              |
| ≥10% but <11%                   | 41.9                | 7.5            | 10.4             | 5.2                 | 85.7              |
| ≥6% but <7%                     | 15.3                | 2.8            | 6.6              | 1.8                 | 94.4              |

Gross coupon of the underlying assets ranges from 0.0% to 12.9%. The weighted average gross coupon of the portfolio is approximately 8.5.