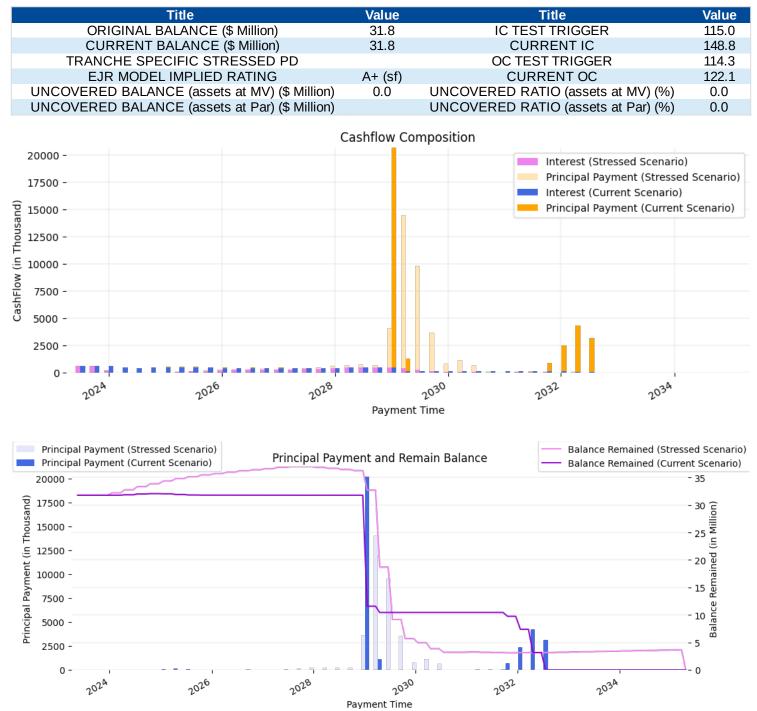

#### **Rating Summary**

| Tranche<br>Name | EJR<br>Implied<br>Rating | EJR Final<br>Rating<br>NonNRSRO<br>Rating | Other<br>NRSROs<br>EJR<br>Equivalent<br>Rating | Current<br>Interest OC<br>(%) | Current<br>Principal OC<br>(%) | Subordir | rrent<br>lation <sup>1</sup> (%)<br>ets at<br>Par | Interest Rate |
|-----------------|--------------------------|-------------------------------------------|------------------------------------------------|-------------------------------|--------------------------------|----------|---------------------------------------------------|---------------|
| A1              | AAA (sf)                 | AAA (sf)                                  | AAA                                            | 131.4                         | 161.4                          | 34.5     | 39.0                                              | S_3MO + 1.32  |
| A2              | AAA (sf)                 | AAA (sf)                                  | AAA                                            | 131.4                         | 161.4                          | 30.2     | 35.0                                              | S_3MO + 1.57  |
| В               | AAA (sf)                 | AAA (sf)                                  | N/A                                            | 131.4                         | 161.4                          | 18.4     | 24.0                                              | S_3MO + 1.85  |
| С               | A+ (sf)                  | A+ (sf)                                   | N/A                                            | 122.1                         | 148.8                          | 12.2     | 18.3                                              | S_3MO + 2.20  |
| D               | BB+ (sf)                 | BB+ (sf)                                  | N/A                                            | 113.4                         | 135.8                          | 5.5      | 12.0                                              | S_3MO + 3.20  |
| E               | BB- (sf)                 | BB- (sf)                                  | BB-                                            | 108.5                         |                                | 1.3      | 8.0                                               | S_3MO + 6.50  |