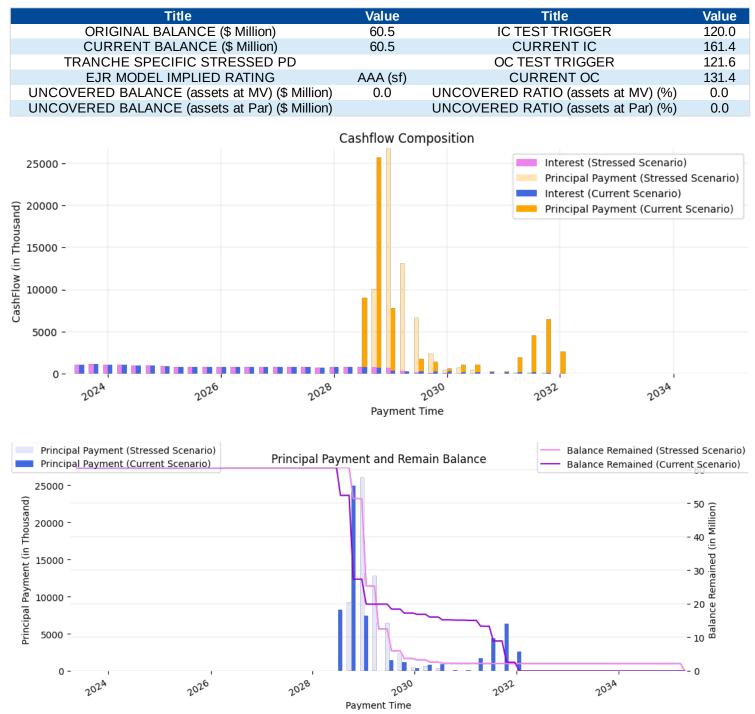

#### **Rating Summary**

| Tranche<br>Name | EJR<br>Implied<br>Rating | EJR Final<br>Rating<br>NonNRSRO<br>Rating | Other<br>NRSROs<br>EJR<br>Equivalent<br>Rating | Current<br>Interest OC<br>(%) | Current<br>Principal OC<br>(%) | Subordir | rrent<br>lation <sup>1</sup> (%)<br>ets at<br>Par | Interest Rate |
|-----------------|--------------------------|-------------------------------------------|------------------------------------------------|-------------------------------|--------------------------------|----------|---------------------------------------------------|---------------|
| A1              | AAA (sf)                 | AAA (sf)                                  | AAA                                            | 131.4                         | 161.4                          | 34.5     | 39.0                                              | S_3MO + 1.32  |
| A2              | AAA (sf)                 | AAA (sf)                                  | AAA                                            | 131.4                         | 161.4                          | 30.2     | 35.0                                              | S_3MO + 1.57  |
| В               | AAA (sf)                 | AAA (sf)                                  | N/A                                            | 131.4                         | 161.4                          | 18.4     | 24.0                                              | S_3MO + 1.85  |
| С               | A+ (sf)                  | A+ (sf)                                   | N/A                                            | 122.1                         | 148.8                          | 12.2     | 18.3                                              | S_3MO + 2.20  |
| D               | BB+ (sf)                 | BB+ (sf)                                  | N/A                                            | 113.4                         | 135.8                          | 5.5      | 12.0                                              | S_3MO + 3.20  |
| E               | BB- (sf)                 | BB- (sf)                                  | BB-                                            | 108.5                         |                                | 1.3      | 8.0                                               | S_3MO + 6.50  |

#### **Tranche Summary**