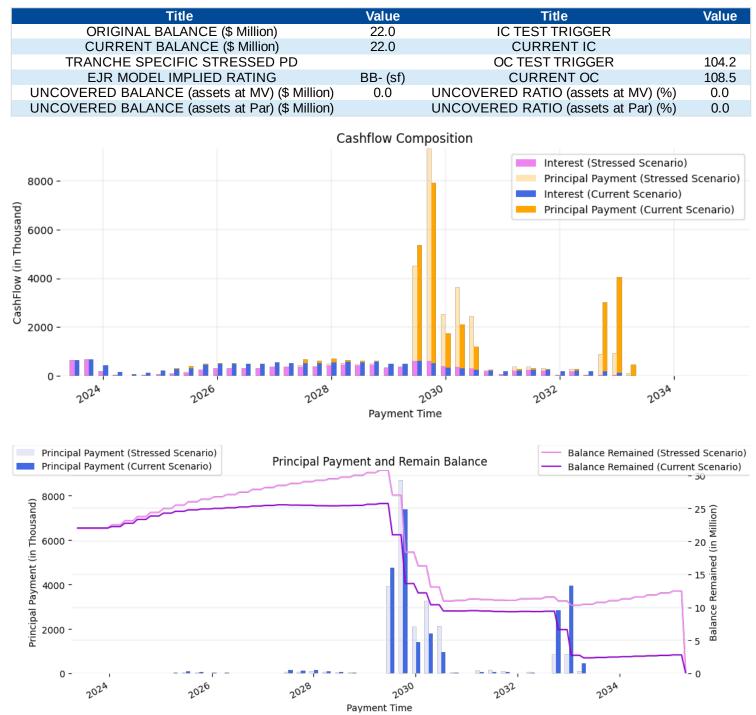

#### **Rating Summary**

| Tranche<br>Name | EJR<br>Implied<br>Rating | EJR Final<br>Rating<br>NonNRSRO<br>Rating | Other<br>NRSROs<br>EJR<br>Equivalent<br>Rating | Current<br>Interest OC<br>(%) | Current<br>Principal OC<br>(%) | Subordir | rrent<br>lation <sup>1</sup> (%)<br>ets at<br>Par | Interest Rate |
|-----------------|--------------------------|-------------------------------------------|------------------------------------------------|-------------------------------|--------------------------------|----------|---------------------------------------------------|---------------|
| A1              | AAA (sf)                 | AAA (sf)                                  | AAA                                            | 131.4                         | 161.4                          | 34.5     | 39.0                                              | S_3MO + 1.32  |
| A2              | AAA (sf)                 | AAA (sf)                                  | AAA                                            | 131.4                         | 161.4                          | 30.2     | 35.0                                              | S_3MO + 1.57  |
| В               | AAA (sf)                 | AAA (sf)                                  | N/A                                            | 131.4                         | 161.4                          | 18.4     | 24.0                                              | S_3MO + 1.85  |
| С               | A+ (sf)                  | A+ (sf)                                   | N/A                                            | 122.1                         | 148.8                          | 12.2     | 18.3                                              | S_3MO + 2.20  |
| D               | BB+ (sf)                 | BB+ (sf)                                  | N/A                                            | 113.4                         | 135.8                          | 5.5      | 12.0                                              | S_3MO + 3.20  |
| E               | BB- (sf)                 | BB- (sf)                                  | BB-                                            | 108.5                         |                                | 1.3      | 8.0                                               | S_3MO + 6.50  |