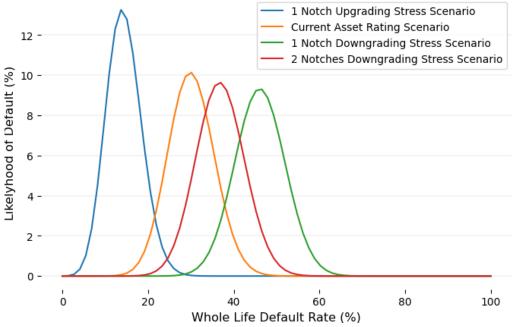

#### **Sensitivity Analysis**

Portfolio Whole Life Default Rate Distribution

In EJR's view, ratings on loans may be upgraded or downgraded with little notice. In EJR's optimistic case, we assumed an notch one upgrade to the underlying assets. In EJR's stress cases, we assumed one or two notch cut to the underlying assets reflect possible market to pressure. According to EJR's Default Probability Table, the optimistic case, base case, one notch cut and two notches cut cases weighted average whole life default rate of probability are 14.4%, 30.1%, 46.1% and 36.9%, respectively.