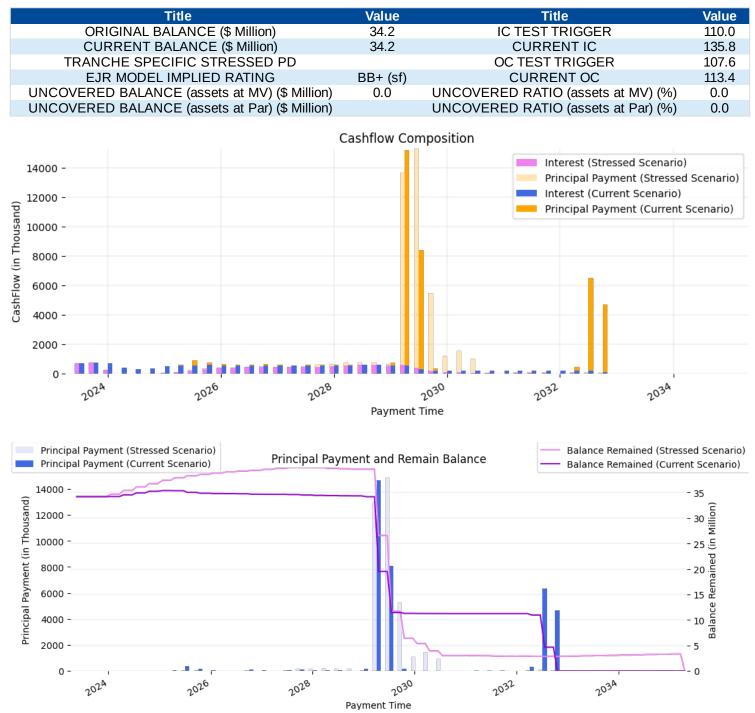

#### **Rating Summary**

| Tranche<br>Name | EJR<br>Implied<br>Rating | EJR Final<br>Rating<br>NonNRSRO<br>Rating | Other<br>NRSROs<br>EJR<br>Equivalent<br>Rating | Current<br>Interest OC<br>(%) | Current<br>Principal OC<br>(%) | Subordir | rrent<br>lation <sup>1</sup> (%)<br>ets at<br>Par | Interest Rate |
|-----------------|--------------------------|-------------------------------------------|------------------------------------------------|-------------------------------|--------------------------------|----------|---------------------------------------------------|---------------|
| A1              | AAA (sf)                 | AAA (sf)                                  | AAA                                            | 131.4                         | 161.4                          | 34.5     | 39.0                                              | S_3MO + 1.32  |
| A2              | AAA (sf)                 | AAA (sf)                                  | AAA                                            | 131.4                         | 161.4                          | 30.2     | 35.0                                              | S_3MO + 1.57  |
| В               | AAA (sf)                 | AAA (sf)                                  | N/A                                            | 131.4                         | 161.4                          | 18.4     | 24.0                                              | S_3MO + 1.85  |
| С               | A+ (sf)                  | A+ (sf)                                   | N/A                                            | 122.1                         | 148.8                          | 12.2     | 18.3                                              | S_3MO + 2.20  |
| D               | BB+ (sf)                 | BB+ (sf)                                  | N/A                                            | 113.4                         | 135.8                          | 5.5      | 12.0                                              | S_3MO + 3.20  |
| E               | BB- (sf)                 | BB- (sf)                                  | BB-                                            | 108.5                         |                                | 1.3      | 8.0                                               | S_3MO + 6.50  |