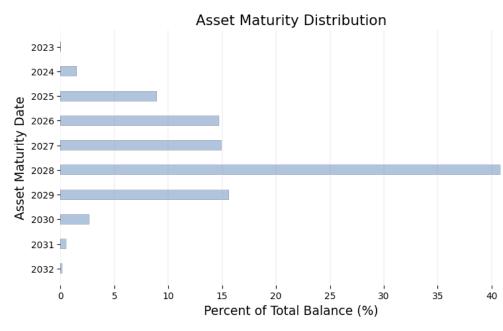

#### Maturity of Underlying Assets by Current Balance

| Top 5 Asset Maturity Range | Current Balance (M) | Percentage (%) | Gross Coupon (%) | <b>Gross Margin</b> | Market Price (\$) |
|----------------------------|---------------------|----------------|------------------|---------------------|-------------------|
| 2028                       | 227.3               | 40.8           | 8.7              | 3.7                 | 93.3              |
| 2029                       | 87.2                | 15.6           | 8.5              | 3.8                 | 95.7              |
| 2027                       | 83.5                | 15.0           | 8.6              | 3.6                 | 91.5              |
| 2026                       | 82.1                | 14.7           | 8.1              | 3.7                 | 94.0              |
| 2025                       | 49.7                | 8.9            | 8.2              | 3.3                 | 93.7              |

The underlying assets have maturity dates from August 15, 2023 to March 15, 2032. 16.3% of the underlying assets will mature within 3 years, while another 44.0% of the underlying assets have maturities beyond 5 years.