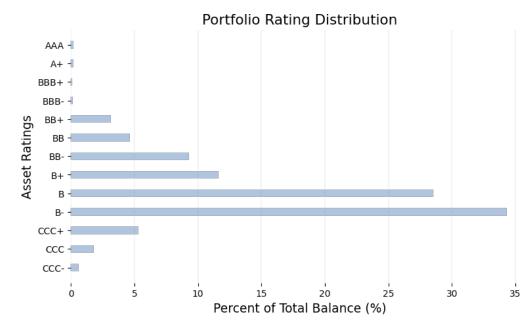

#### **Rating of Underlying Assets**

| Bottom 5 asset ratings | Current Balance (M) | Percentage (%) | Gross Coupon (%) | Gross Margin | Market Price (\$) |
|------------------------|---------------------|----------------|------------------|--------------|-------------------|
| В                      | 159.0               | 28.5           | 8.6              | 3.7          | 96.7              |
| B-                     | 191.5               | 34.4           | 9.0              | 4.1          | 93.1              |
| CCC+                   | 29.6                | 5.3            | 8.9              | 4.0          | 76.5              |
| CCC                    | 10.1                | 1.8            | 8.8              | 3.7          | 68.6              |
| CCC-                   | 3.3                 | 0.6            | 9.7              | 4.6          | 75.8              |

The current ratings of the underlying assets range from AAA to CCC-. An amount equal to 7.7% of the underlying assets have ratings equal to or below CCC+, with a total balance of \$43.0M. (Note: The current current ratings are other agencies ratings as of May 01, 2023.)