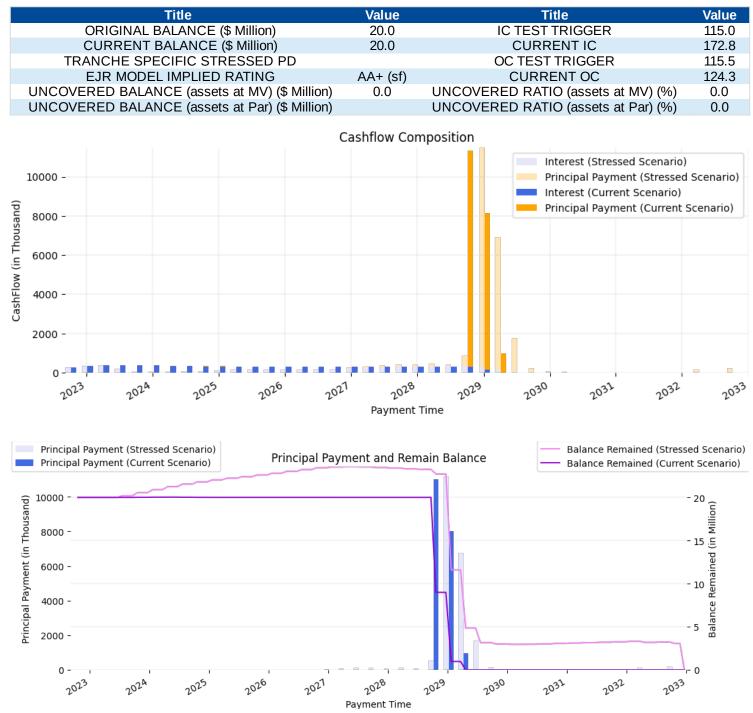

#### **Rating Summary**

| Tranche<br>Name | EJR<br>Implied<br>Rating | EJR Final<br>Rating<br>NonNRSRO<br>Rating | Other<br>NRSROs<br>EJR<br>Equivalent<br>Rating | Current<br>Interest OC<br>(%) | Current<br>Principal OC<br>(%) | Subordin | rrent<br>lation <sup>1</sup> (%)<br>ets at<br>Par | Interest Rate |
|-----------------|--------------------------|-------------------------------------------|------------------------------------------------|-------------------------------|--------------------------------|----------|---------------------------------------------------|---------------|
| AR              | AAA (sf)                 | AAA (sf)                                  | N/A                                            | 132.5                         | 187.1                          | 31.5     | 37.5                                              | L_3MO + 1.12  |
| BR              | AAA (sf)                 | AAA (sf)                                  | N/A                                            | 132.5                         | 187.1                          | 17.4     | 24.5                                              | L 3MO + 1.75  |
| CR              | AA+ (sf)                 | AA+ (sf)                                  | N/A                                            | 124.3                         | 172.8                          | 11.9     | 19.6                                              | L_3MO + 2.25  |
| DR              | BBB+ (sf)                | BBB+ (sf)                                 | N/A                                            | 115.8                         | 155.6                          | 5.4      | 13.6                                              | L_3MO + 3.25  |
| ER              | BB+ (sf)                 | BB+ (sf)                                  | N/A                                            | 110.7                         |                                | 1.1      | 9.7                                               | L_3MO + 6.60  |