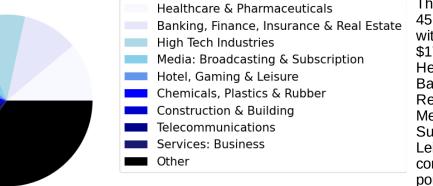

#### **Industry Concentration**

| Top 5 asset industries                       | Current Balance<br>(M) | Percentage<br>(%) | Gross Coupon<br>(%) | Gross<br>Margin | Market Price<br>(\$) |
|----------------------------------------------|------------------------|-------------------|---------------------|-----------------|----------------------|
| Healthcare & Pharmaceuticals                 | 44.1                   | 11.1              | 7.2                 | 4.1             | 87.2                 |
| Banking, Finance, Insurance & Real<br>Estate | 41.7                   | 10.5              | 6.1                 | 3.1             | 92.9                 |
| High Tech Industries                         | 39.3                   | 9.9               | 7.1                 | 3.9             | 91.2                 |
| Media: Broadcasting & Subscription           | 29.6                   | 7.4               | 6.3                 | 3.3             | 87.2                 |
| Hotel, Gaming & Leisure                      | 24.3                   | 6.1               | 6.6                 | 3.4             | 95.3                 |

#### Top 10 Industry Contribution

The top 5 industries constituted 45.0% of the underlying portfolio with a total current balance of \$179.1M. The top 5 industries are Healthcare & Pharmaceuticals. Banking, Finance, Insurance & Real Estate. High Tech Industries. Media: Broadcasting & Subscription. Hotel, Gaming & Leisure, The top 10 industries constituted 68.8% of underlying portfolio with a total current balance of \$273.6M.