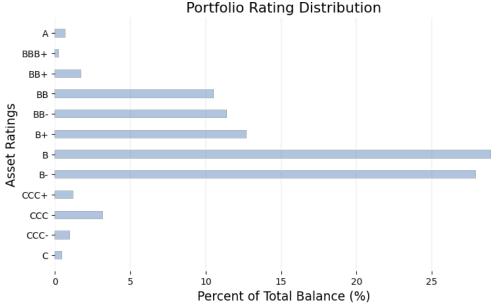

#### **Rating of Underlying Assets**

| Bottom 5 asset ratings | Current Balance (M) | Percentage (%) | Gross Coupon (%) | Gross Margin | Market Price (\$) |
|------------------------|---------------------|----------------|------------------|--------------|-------------------|
| B-                     | 111.1               | 27.9           | 7.3              | 4.2          | 88.0              |
| CCC+                   | 4.8                 | 1.2            | 8.5              | 5.5          | 87.5              |
| CCC                    | 12.6                | 3.2            | 7.8              | 5.8          | 83.6              |
| CCC-                   | 4.0                 | 1.0            | 7.7              | 5.4          | 87.9              |
| С                      | 2.0                 | 0.5            | 8.7              | 6.1          | 68.9              |

The current ratings of the underlying assets range from A to C. An amount equal to 5.9% of the underlying assets have ratings equal to or below CCC+, with a total balance of \$23.3M. (Note: The current current ratings are other agencies ratings as of October 01, 2022.)