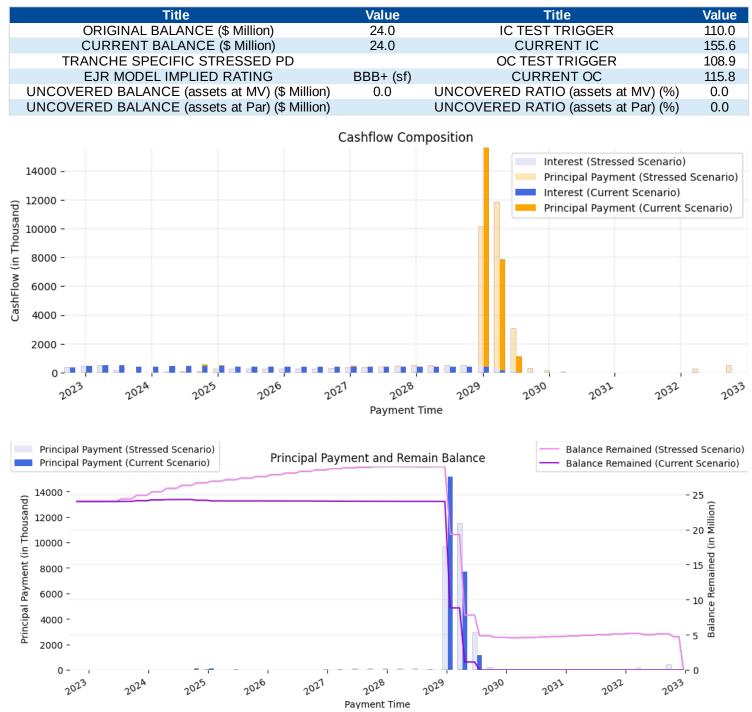

#### **Rating Summary**

| Tranche<br>Name | EJR<br>Implied<br>Rating | EJR Final<br>Rating<br>NonNRSRO<br>Rating | Other<br>NRSROs<br>EJR<br>Equivalent<br>Rating | Current<br>Interest OC<br>(%) | Current<br>Principal OC<br>(%) | Subordin | rrent<br>lation <sup>1</sup> (%)<br>ets at<br>Par | Interest Rate |
|-----------------|--------------------------|-------------------------------------------|------------------------------------------------|-------------------------------|--------------------------------|----------|---------------------------------------------------|---------------|
| AR              | AAA (sf)                 | AAA (sf)                                  | N/A                                            | 132.5                         | 187.1                          | 31.5     | 37.5                                              | L_3MO + 1.12  |
| BR              | AAA (sf)                 | AAA (sf)                                  | N/A                                            | 132.5                         | 187.1                          | 17.4     | 24.5                                              | L 3MO + 1.75  |
| CR              | AA+ (sf)                 | AA+ (sf)                                  | N/A                                            | 124.3                         | 172.8                          | 11.9     | 19.6                                              | L_3MO + 2.25  |
| DR              | BBB+ (sf)                | BBB+ (sf)                                 | N/A                                            | 115.8                         | 155.6                          | 5.4      | 13.6                                              | L_3MO + 3.25  |
| ER              | BB+ (sf)                 | BB+ (sf)                                  | N/A                                            | 110.7                         |                                | 1.1      | 9.7                                               | L_3MO + 6.60  |

#### **Tranche Summary**