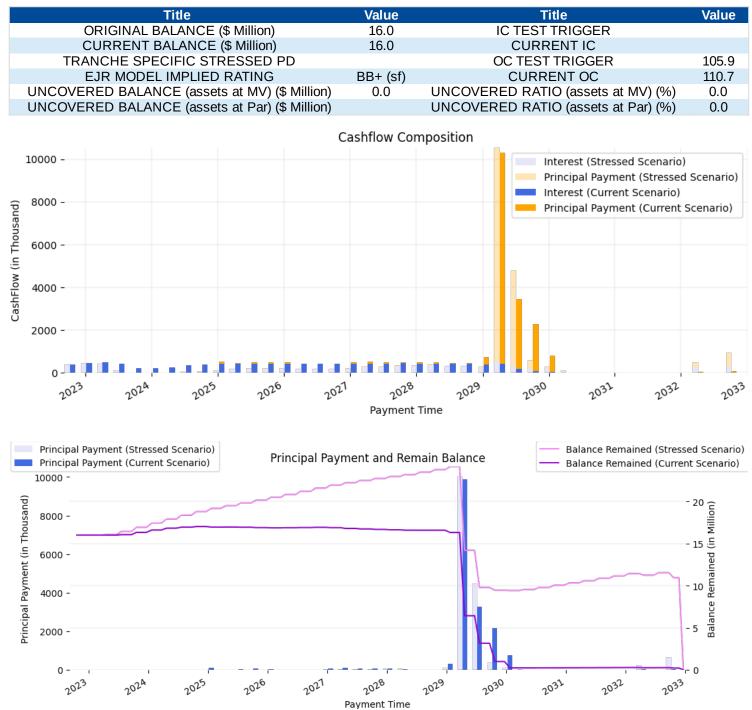

#### **Rating Summary**

| Tranche<br>Name | EJR<br>Implied<br>Rating | EJR Final<br>Rating<br>NonNRSRO<br>Rating | Other<br>NRSROs<br>EJR<br>Equivalent<br>Rating | Current<br>Interest OC<br>(%) | Current<br>Principal OC<br>(%) | Subordin | rrent<br>lation <sup>1</sup> (%)<br>ets at<br>Par | Interest Rate |
|-----------------|--------------------------|-------------------------------------------|------------------------------------------------|-------------------------------|--------------------------------|----------|---------------------------------------------------|---------------|
| AR              | AAA (sf)                 | AAA (sf)                                  | N/A                                            | 132.5                         | 187.1                          | 31.5     | 37.5                                              | L_3MO + 1.12  |
| BR              | AAA (sf)                 | AAA (sf)                                  | N/A                                            | 132.5                         | 187.1                          | 17.4     | 24.5                                              | L 3MO + 1.75  |
| CR              | AA+ (sf)                 | AA+ (sf)                                  | N/A                                            | 124.3                         | 172.8                          | 11.9     | 19.6                                              | L_3MO + 2.25  |
| DR              | BBB+ (sf)                | BBB+ (sf)                                 | N/A                                            | 115.8                         | 155.6                          | 5.4      | 13.6                                              | L_3MO + 3.25  |
| ER              | BB+ (sf)                 | BB+ (sf)                                  | N/A                                            | 110.7                         |                                | 1.1      | 9.7                                               | L_3MO + 6.60  |

#### **Tranche Summary**