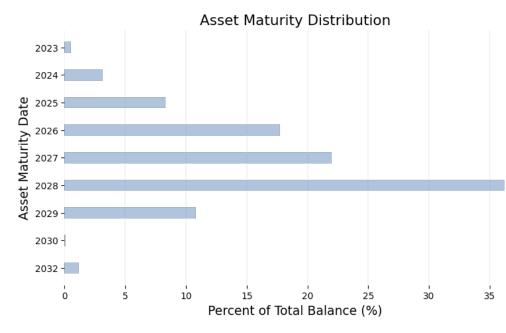

#### Maturity of Underlying Assets by Current Balance

| Top 5 Asset Maturity Range | Current Balance (M) | Percentage (%) | Gross Coupon (%) | <b>Gross Margin</b> | Market Price (\$) |
|----------------------------|---------------------|----------------|------------------|---------------------|-------------------|
| 2028                       | 144.0               | 36.2           | 6.8              | 3.7                 | 91.4              |
| 2027                       | 87.6                | 22.0           | 6.7              | 3.7                 | 91.0              |
| 2026                       | 70.6                | 17.7           | 6.8              | 3.6                 | 92.3              |
| 2029                       | 43.1                | 10.8           | 6.7              | 3.8                 | 90.8              |
| 2025                       | 33.2                | 8.3            | 6.9              | 3.7                 | 91.5              |

The underlying assets have maturity dates from September 11, 2023 to July 21, 2032. 10.7% of the underlying assets will mature within 3 years, while another 52.6% of the underlying assets have maturities beyond 5 years.