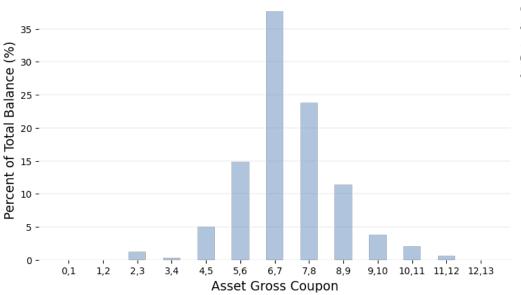

#### **Gross Coupon of Underlying Assets**

| <b>Top 5 Gross Coupon Range</b> | Current Balance (M) | Percentage (%) | Gross Coupon (%) | <b>Gross Margin</b> | Market Price (\$) |
|---------------------------------|---------------------|----------------|------------------|---------------------|-------------------|
| ≥6% but <7%                     | 149.7               | 37.6           | 6.5              | 3.3                 | 90.7              |
| ≥7% but <8%                     | 94.7                | 23.8           | 7.5              | 4.7                 | 91.2              |
| ≥5% but <6%                     | 59.2                | 14.9           | 5.6              | 2.6                 | 94.7              |
| ≥8% but <9%                     | 45.3                | 11.4           | 8.3              | 5.3                 | 90.2              |
| ≥4% but <5%                     | 20.0                | 5.0            | 4.7              | 1.9                 | 93.1              |

Portfolio Gross Coupon Distribution

Gross coupon of the underlying assets ranges from 0.0% to 11.2%. The weighted average gross coupon of the portfolio is approximately 6.9.