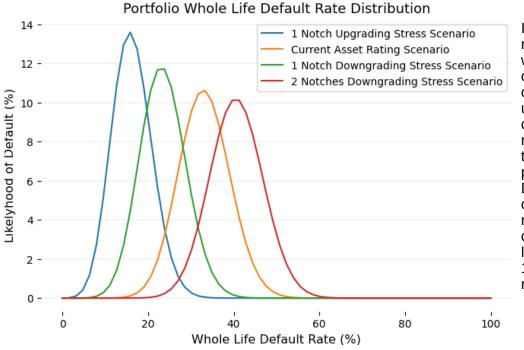

#### **Sensitivity Analysis**

In EJR's view, ratings on loans may be upgraded or downgraded little with notice. In EJR's optimistic case, we assumed an one notch upgrade to the underlying assets. In EJR's stress casees, we assumed one or two notch cut to the underlying assets reflect possible market to pressure. According to EJR's Default Probability Table, the optimistic case, base case, one notch cut and two notches cut casees weighted average whole life default rate of probability are 16.3%, 33.2%, 23.5% and 40.6%, respectively.