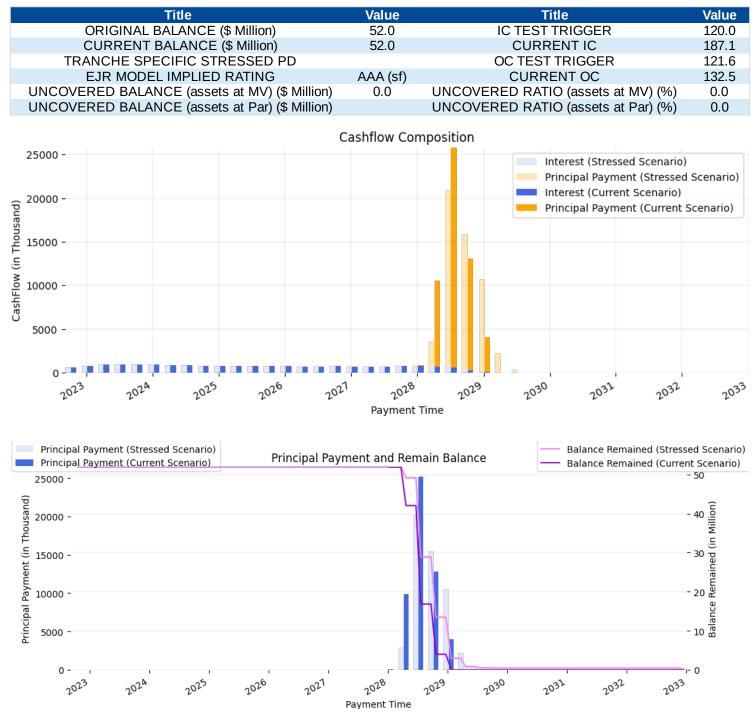

#### **Rating Summary**

| Tranche<br>Name | EJR<br>Implied<br>Rating | EJR Final<br>Rating<br>NonNRSRO<br>Rating | Other<br>NRSROs<br>EJR<br>Equivalent<br>Rating | Current<br>Interest OC<br>(%) | Current<br>Principal OC<br>(%) | Subordin | rrent<br>lation <sup>1</sup> (%)<br>ets at<br>Par | Interest Rate |
|-----------------|--------------------------|-------------------------------------------|------------------------------------------------|-------------------------------|--------------------------------|----------|---------------------------------------------------|---------------|
| AR              | AAA (sf)                 | AAA (sf)                                  | N/A                                            | 132.5                         | 187.1                          | 31.5     | 37.5                                              | L_3MO + 1.12  |
| BR              | AAA (sf)                 | AAA (sf)                                  | N/A                                            | 132.5                         | 187.1                          | 17.4     | 24.5                                              | L 3MO + 1.75  |
| CR              | AA+ (sf)                 | AA+ (sf)                                  | N/A                                            | 124.3                         | 172.8                          | 11.9     | 19.6                                              | L_3MO + 2.25  |
| DR              | BBB+ (sf)                | BBB+ (sf)                                 | N/A                                            | 115.8                         | 155.6                          | 5.4      | 13.6                                              | L_3MO + 3.25  |
| ER              | BB+ (sf)                 | BB+ (sf)                                  | N/A                                            | 110.7                         |                                | 1.1      | 9.7                                               | L_3MO + 6.60  |