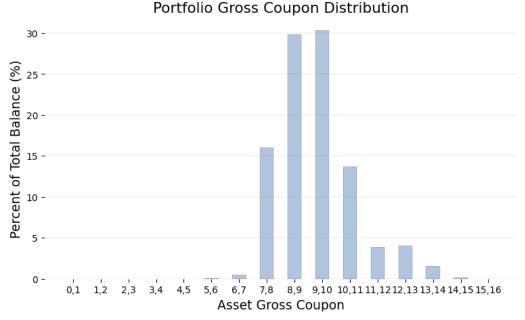

#### **Gross Coupon of Underlying Assets**

| Top 5 Gross Coupon Range | Current Balance (M) | Percentage (%) | Gross Coupon (%) | <b>Gross Margin</b> | Market Price (\$) |
|--------------------------|---------------------|----------------|------------------|---------------------|-------------------|
| ≥9% but <10%             | 120.6               | 30.3           | 9.5              | 4.1                 | 95.7              |
| ≥8% but <9%              | 118.6               | 29.8           | 8.5              | 3.1                 |                   |
| ≥7% but <8%              | 63.8                | 16.0           | 7.6              | 2.3                 | 69.5              |
| ≥10% but <11%            | 54.4                | 13.7           | 10.4             | 5.1                 |                   |
| ≥12% but <13%            | 15.9                | 4.0            | 12.3             | 7.0                 |                   |

Gross coupon of the underlying assets ranges from 0.0% to 14.3%. The weighted average gross coupon of the portfolio is approximately 9.3.