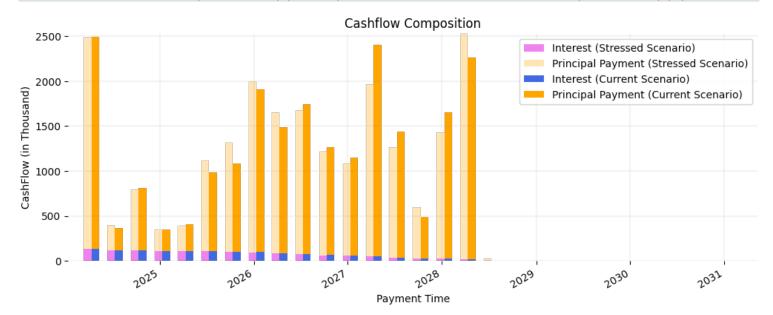

le                               | Value |
|------------------------------------------------|----------|-------------------------------------|-------|
| ORIGINAL BALANCE (\$ Million)                  | 24.8     | IC TEST TRIGGER                     | 110.0 |
| CURRENT BALANCE (\$ Million)                   | 21.0     | CURRENT IC                          | 154.0 |
| TRANCHE SPECIFIC STRESSED PD                   |          | OC TEST TRIGGER                     | 113.5 |
| EJR MODEL IMPLIED RATING                       | AAA (sf) | CURRENT OC                          | 117.1 |
| UNCOVERED BALANCE (assets at MV) (\$ Million)  | 0.0      | UNCOVERED RATIO (assets at MV) (%)  | 0.0   |
| UNCOVERED BALANCE (assets at Par) (\$ Million) |          | UNCOVERED RATIO (assets at Par) (%) | 0.0   |





The charts reflects the remaining balance and cashflow forcasting under a) current default and recovery scenario and b) AAA (sf) stress level default and recovery scenario, assuming 50% loss will happen evenly in the first 2 years. The current principal balance of the tranche is \$21.0M. Under current default and recovery scenario, the payment window for this tranche ranges from Apr 26, 2024 to Jul 26, 2028. By the end of the payment period (Jul 26, 2028), the principal balance should be paid in full. Total interest payments of the tranche will approximately \$0.0M. Under AAA (sf) default and recovery scenario, the payment window for this tranche ranges from Apr 26, 2024 to Apr 26, 2031. By the end of the payment period (Apr 26, 2031), the principal balance should be paid in full. Tota