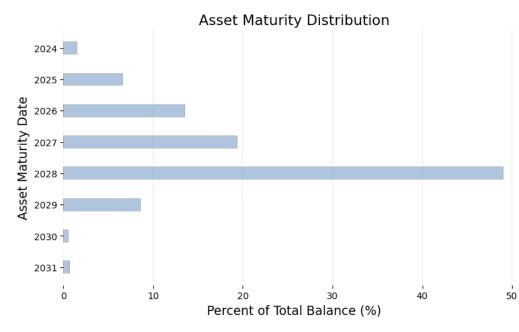

#### Maturity of Underlying Assets by Current Balance

| Top 5 Asset Maturity Range | Current Balance (M) | Percentage (%) | Gross Coupon (%) | <b>Gross Margin</b> | Market Price (\$) |
|----------------------------|---------------------|----------------|------------------|---------------------|-------------------|
| 2028                       | 194.9               | 49.0           | 9.1              | 3.8                 | 77.7              |
| 2027                       | 77.1                | 19.4           | 9.7              | 4.4                 | 82.5              |
| 2026                       | 53.7                | 13.5           | 9.8              | 4.5                 | 5.5               |
| 2029                       | 34.2                | 8.6            | 9.6              | 4.0                 | 99.0              |
| 2025                       | 26.4                | 6.6            | 8.7              | 3.4                 |                   |

The underlying assets have maturity dates from March 23, 2024 to January 31, 2031. 28.4% of the underlying assets will mature within 3 years, while another 8.2% of the underlying assets have maturities beyond 5 years.