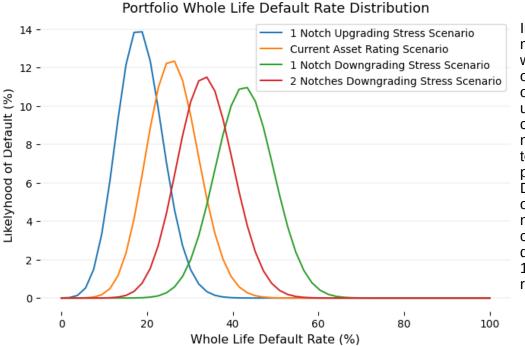

#### **Sensitivity Analysis**

In EJR's view, ratings on loans may be upgraded or downgraded with little notice. In EJR's optimistic case, we assumed an notch one upgrade to the underlying assets. In EJR's stress cases, we assumed one or two notch cut to the underlying assets reflect possible market to pressure. According to EJR's Default Probability Table, the optimistic case, base case, one notch cut and two notches cut cases weighted average whole life default rate of probability are 18.5%, 26.1%, 42.8% and 33.7%, respectively.