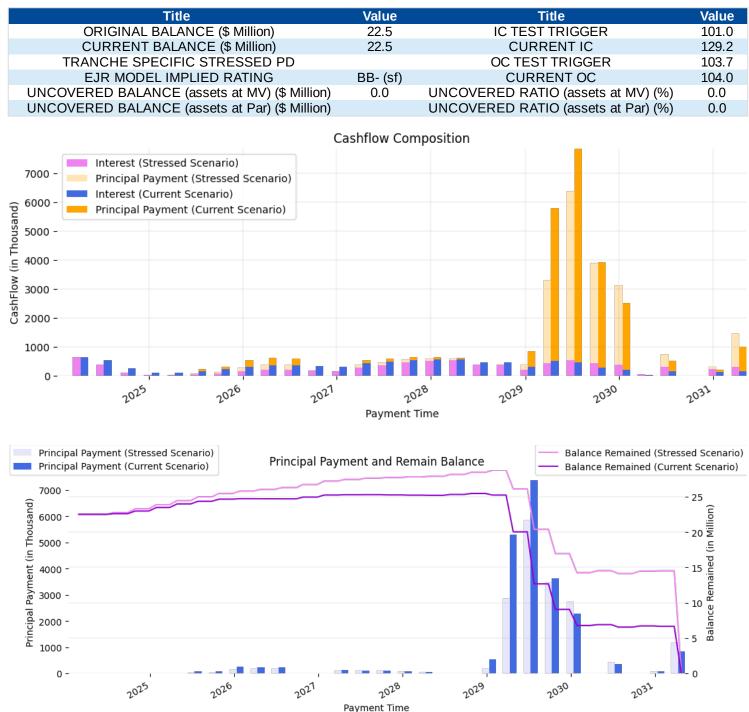

will approximately \$0.0M. Under BB+ (sf) default and recovery scenario, the payment window for this tranche ranges from Apr 26, 2031), the principal balance should be paid in full. Total interest payments of the tranche ranges from Apr 26, 2024 to Apr 26, 2031. By the end of the payment period (Apr 26, 2031), the principal balance should be paid in full. Total interest payments of the tranche ranges from Apr 26, 2024 to Apr 26, 2031. By the end of the payment period (Apr 26, 2031), the principal balance should be paid in full. Total interest payments of the tranche ranges from Apr 26, 2024 to Apr 26, 2031. By the end of the payment period (Apr 26, 2031), the principal balance should be paid in full. Total interest payments of the tranche will approximately \$0.0M.



#### **Tranche DR**



The charts reflects the remaining balance and cashflow forcasting under a) current default and recovery scenario and b) BB- (sf) stress level default and recovery scenario, assuming 50% loss will happen evenly in the first 2 years. The current principal balance of the tranche is \$22.5M. Under current default and recovery scenario, the payment window for this tranche ranges from Apr 26, 2024 to Apr 26, 2031. By the end of the payment period (Apr 26, 2031), the principal balance should be paid in full. Total interest payments of the tranche will approximately \$0.0M. Under BB- (sf) default and recovery scenario, the payment window for this tranche ranges from Apr 26, 2031), the principal balance should be paid in full. Total interest payments of the tranche ranges from Apr 26, 2024 to Apr