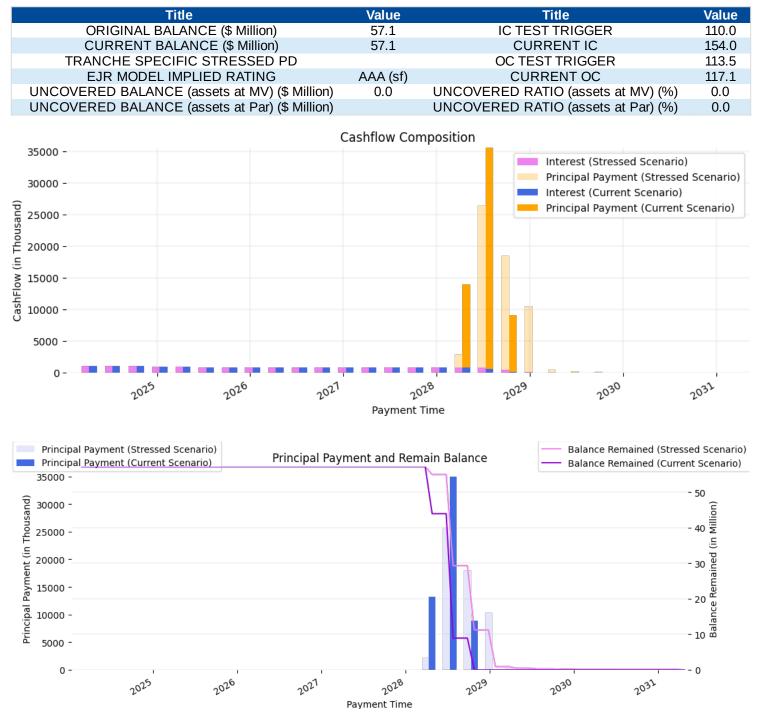

#### **Rating Summary**

| Tranche<br>Name | EJR<br>Implied<br>Rating | EJR Final<br>Rating<br>NonNRSRO<br>Rating | Other<br>NRSROs<br>EJR<br>Equivalent<br>Rating | Current<br>Interest OC<br>(%) | Current<br>Principal OC<br>(%) | Subordir | rrent<br>hation <sup>1</sup> (%)<br>ets at<br>Par | Interest Rate   |
|-----------------|--------------------------|-------------------------------------------|------------------------------------------------|-------------------------------|--------------------------------|----------|---------------------------------------------------|-----------------|
| A1AR            | AAA (sf)                 | AAA (sf)                                  | AAA                                            | 117.1                         | 154.0                          | 38.5     | 38.9                                              | S_3MO + 1.29161 |
| A1BR2           | AAA (sf)                 | AAA (sf)                                  | N/A                                            | 117.1                         | 154.0                          | 38.5     | 38.9                                              | N/A             |
| A2AR            | AAA (sf)                 | AAA (sf)                                  | N/A                                            | 117.1                         | 154.0                          | 22.8     | 23.3                                              | S_3MO + 2.01161 |
| A2BR2           | AAA (sf)                 | AAA (sf)                                  | N/A                                            | 117.1                         | 154.0                          | 22.8     | 23.3                                              | N/A             |
| BR              | AA (sf)                  | AA (sf)                                   | N/A                                            | 117.1                         | 154.0                          | 14.9     | 15.3                                              | S_3MO + 2.24161 |
| CR              | BB+ (sf)                 | BB+ (sf)                                  | N/A                                            | 110.0                         | 141.9                          | 9.4      | 9.9                                               | S_3MO + 3.26161 |
| DR              | BB- (sf)                 | BB- (sf)                                  | N/A                                            | 104.0                         | 129.2                          | 4.1      | 4.6                                               | S_3MO + 5.86161 |

#### **Tranche Summary**