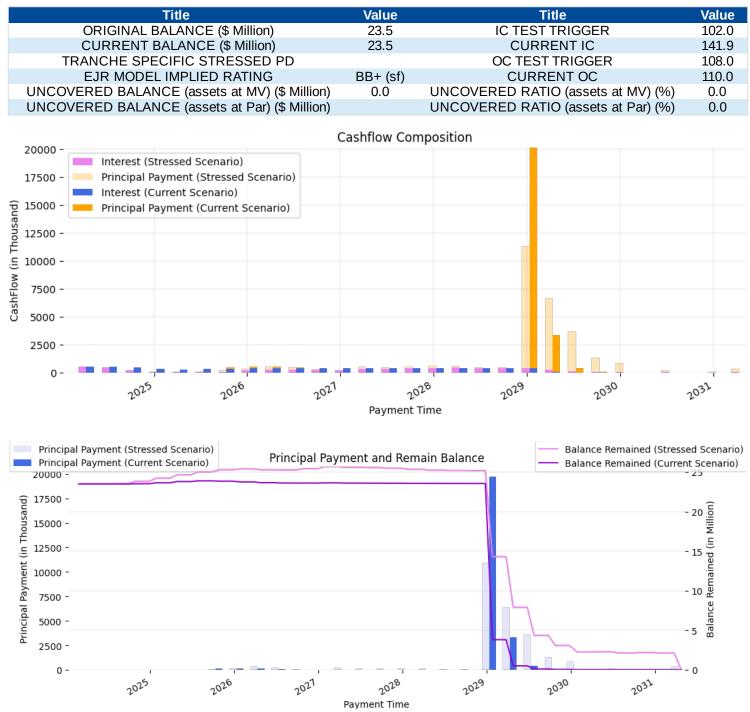

alance should be paid in full. Total interest payments of the tranche will approximately \$0.0M. Under AA (sf) default and recovery scenario, the payment window for this tranche ranges from Apr 26, 2031), the principal balance should be paid in full. Total interest payments of the tranche will approximately \$0.0M. Under AA (sf) default and recovery scenario, the payment window for this tranche ranges from Apr 26, 2024 to Apr 26, 2031). By the end of the payment period (Apr 26, 2031), the principal balance should be paid in full. Total interest payments of the tranche ranges from Apr 26, 2024 to Apr 26, 2031. By the end of the payment period (Apr 26, 2031), the principal balance should be paid in full. Total interest payments of the tranche will approximately \$0.0M.

#### **Tranche CR**



The charts reflects the remaining balance and cashflow forcasting under a) current default and recovery scenario and b) BB+ (sf) stress level default and recovery scenario, assuming 50% loss will happen evenly in the first 2 years. The current principal balance of the tranche is \$23.5M. Under current default and recovery scenario, the payment window for this tranche ranges from Apr 26, 2024 to Apr 26, 2031. By the end of the payment period (Apr 26, 2031), the principal balance should be paid in full. Total interest payments of the tranche will approximately \$0.0M. Under BB+ (sf) default and recovery scenario, the payment window for this tranche ranges from Apr 26, 2031), the principal balance should be paid in full. Total interest payments of the tranche ranges from Apr 26, 2024 to Apr