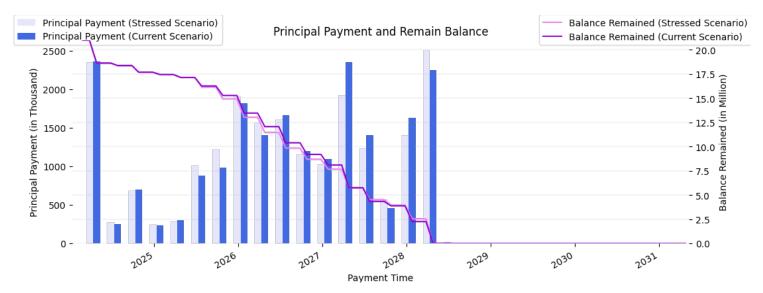

| Value |
|------------------------------------------------|----------|-------------------------------------|-------|
| ORIGINAL BALANCE (\$ Million)                  | 24.8     | IC TEST TRIGGER                     | 110.0 |
| CURRENT BALANCE (\$ Million)                   | 21.0     | CURRENT IC                          | 154.0 |
| TRANCHE SPECIFIC STRESSED PD                   |          | OC TEST TRIGGER                     | 113.5 |
| EJR MODEL IMPLIED RATING                       | AAA (sf) | CURRENT OC                          | 117.1 |
| UNCOVERED BALANCE (assets at MV) (\$ Million)  | 0.0      | UNCOVERED RATIO (assets at MV) (%)  | 0.0   |
| UNCOVERED BALANCE (assets at Par) (\$ Million) |          | UNCOVERED RATIO (assets at Par) (%) | 0.0   |





The charts reflects the remaining balance and cashflow forcasting under a) current default and recovery scenario and b) AAA (sf) stress level default and recovery scenario, assuming 50% loss will happen evenly in the first 2 years. The current principal balance of the tranche is \$21.0M. Under current default and recovery scenario, the payment window for this tranche ranges from Apr 26, 2024 to Jul 26, 2028. By the end of the payment period (Jul 26, 2028), the principal balance should be paid in full. Total interest payments of the tranche will approximately \$0.0M. Under AAA (sf) default and recovery scenario, the payment window for this tranche ranges from Apr 26, 2024 to Apr 26, 2031. By the end of the payment period (Apr 26, 2031), the principal balance should be paid in full. Total