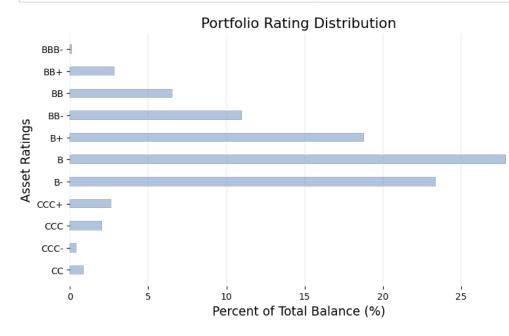

#### **Rating of Underlying Assets**

| Bottom 5 asset ratings | Current Balance (M) | Percentage (%) | Gross Coupon (%) | Gross Margin | Market Price (\$) |
|------------------------|---------------------|----------------|------------------|--------------|-------------------|
| B-                     | 92.9                | 23.4           | 9.4              | 4.1          |                   |
| CCC+                   | 10.5                | 2.7            | 9.1              | 3.5          |                   |
| CCC                    | 8.1                 | 2.0            | 9.6              | 4.3          | 94.0              |
| CCC-                   | 1.6                 | 0.4            | 10.5             | 5.8          | 45.0              |
| CC                     | 3.5                 | 0.9            | 10.6             | 5.3          |                   |

The current ratings of the underlying assets range from BBB- to CC. An amount equal to 6.0% of the underlying assets have ratings equal to or below CCC+, with a total balance of \$23.7M. (Note: The current current ratings are other agencies ratings as of February 01, 2024.)