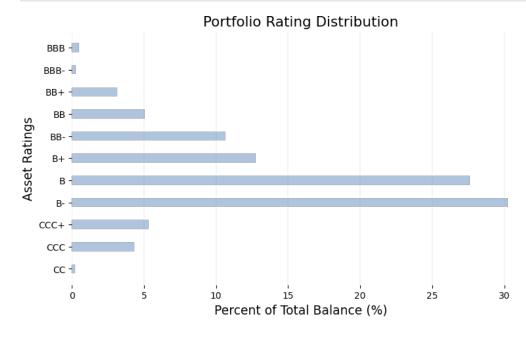

### **Rating of Underlying Assets**

| Bottom 5 asset ratings | Current Balance (M) | Percentage (%) | Gross Coupon (%) | <b>Gross Margin</b> | Market Price (\$) |
|------------------------|---------------------|----------------|------------------|---------------------|-------------------|
| В                      | 144.1               | 27.6           | 9.2              | 3.9                 | 99.4              |
| B-                     | 158.2               | 30.3           | 9.4              | 4.2                 | 96.3              |
| CCC+                   | 27.7                | 5.3            | 9.6              | 4.2                 | 82.8              |
| CCC                    | 22.5                | 4.3            | 10.7             | 5.3                 | 67.8              |
| CC                     | 1.1                 | 0.2            | 10.6             | 5.0                 | 40.2              |

The current ratings of the underlying assets range from BBB to CC. An amount equal to 9.8% of the underlying assets have ratings equal to or below CCC+, with a total balance of \$51.4M. (Note: The current current ratings are other agencies ratings as of January 01, 2024.)