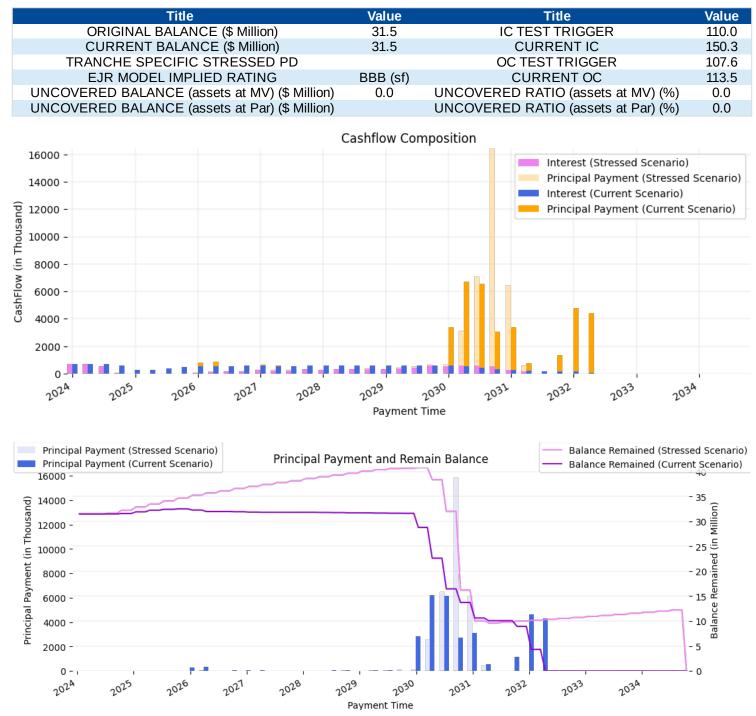

### **Rating Summary**

| Tranche<br>Name | EJR<br>Implied<br>Rating | EJR Final<br>Rating<br>NonNRSRO<br>Rating | Other<br>NRSROs<br>EJR<br>Equivalent | Current<br>Interest OC<br>(%) | Current<br>Principal OC<br>(%) | Subordir<br>Ass | rrent<br>hation <sup>1</sup> (%)<br>ets at | Interest Rate   |
|-----------------|--------------------------|-------------------------------------------|--------------------------------------|-------------------------------|--------------------------------|-----------------|--------------------------------------------|-----------------|
|                 |                          | Rauny                                     | Rating                               |                               |                                | MV              | Par                                        |                 |
| AR              | AAA (sf)                 | AAA (sf)                                  | N/A                                  | 131.5                         | 179.1                          | 33.7            | 36.0                                       | S_3MO + 1.44161 |
| BR              | AAA (sf)                 | AAA (sf)                                  | N/A                                  | 131.5                         | 179.1                          | 21.2            | 24.0                                       | S_3MO + 1.96161 |
| CR              | AA (sf)                  | AA (sf)                                   | N/A                                  | 121.8                         | 164.5                          | 15.0            | 18.0                                       | S_3MO + 2.41161 |
| DR              | BBB (sf)                 | BBB (sf)                                  | N/A                                  | 113.5                         | 150.3                          | 8.8             | 12.0                                       | S_3MO + 3.56161 |
| ER              | BB (sf)                  | BB (sf)                                   | N/A                                  | 108.6                         |                                | 4.7             | 8.0                                        | S_3MO + 7.01161 |