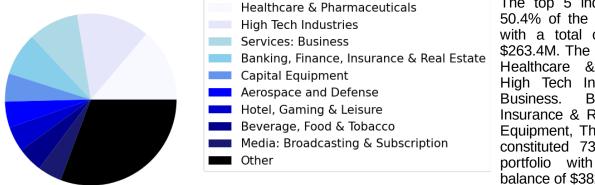

### **Industry Concentration**

| Top 5 asset industries                       | Current Balance<br>(M) | Percentage<br>(%) | Gross Coupon<br>(%) | Gross<br>Margin | Market Price<br>(\$) |
|----------------------------------------------|------------------------|-------------------|---------------------|-----------------|----------------------|
| Healthcare & Pharmaceuticals                 | 72.2                   | 13.8              | 9.7                 | 4.3             | 90.9                 |
| High Tech Industries                         | 71.9                   | 13.8              | 9.2                 | 3.9             | 95.8                 |
| Services: Business                           | 49.4                   | 9.4               | 9.1                 | 3.8             | 97.8                 |
| Banking, Finance, Insurance & Real<br>Estate | 42.2                   | 8.1               | 8.8                 | 3.4             | 99.5                 |
| Capital Equipment                            | 27.6                   | 5.3               | 9.6                 | 4.3             | 97.8                 |

# The top 5 industries constituted 50.4% of the underlying portfolio with a total current balance of \$263.4M. The top 5 industries are Healthcare & Pharmaceuticals. High Tech Industries. Services: Business. Banking, Finance, Insurance & Real Estate. Capital Equipment, The top 10 industries constituted 73.2% of underlying portfolio with a total current balance of \$382.7M.