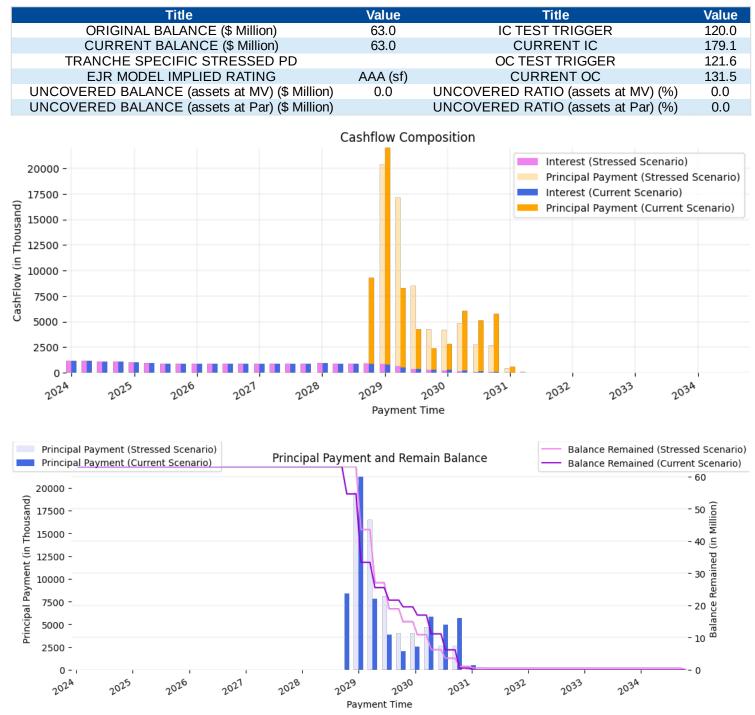

### **Rating Summary**

| Tranche<br>Name | EJR<br>Implied<br>Rating | EJR Final<br>Rating<br>NonNRSRO<br>Rating | Other<br>NRSROs<br>EJR<br>Equivalent | Current<br>Interest OC<br>(%) | Current<br>Principal OC<br>(%) | Subordir<br>Ass | rrent<br>hation <sup>1</sup> (%)<br>ets at | Interest Rate   |
|-----------------|--------------------------|-------------------------------------------|--------------------------------------|-------------------------------|--------------------------------|-----------------|--------------------------------------------|-----------------|
|                 |                          | Rauny                                     | Rating                               |                               |                                | MV              | Par                                        |                 |
| AR              | AAA (sf)                 | AAA (sf)                                  | N/A                                  | 131.5                         | 179.1                          | 33.7            | 36.0                                       | S_3MO + 1.44161 |
| BR              | AAA (sf)                 | AAA (sf)                                  | N/A                                  | 131.5                         | 179.1                          | 21.2            | 24.0                                       | S_3MO + 1.96161 |
| CR              | AA (sf)                  | AA (sf)                                   | N/A                                  | 121.8                         | 164.5                          | 15.0            | 18.0                                       | S_3MO + 2.41161 |
| DR              | BBB (sf)                 | BBB (sf)                                  | N/A                                  | 113.5                         | 150.3                          | 8.8             | 12.0                                       | S_3MO + 3.56161 |
| ER              | BB (sf)                  | BB (sf)                                   | N/A                                  | 108.6                         |                                | 4.7             | 8.0                                        | S_3MO + 7.01161 |