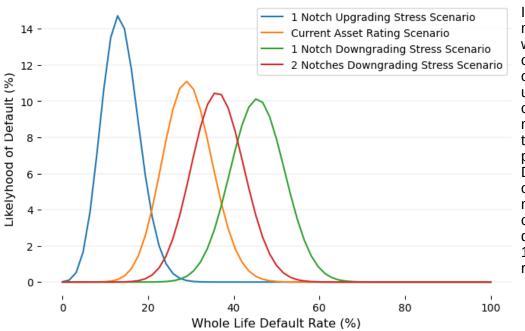

### **Sensitivity Analysis**

Portfolio Whole Life Default Rate Distribution

In EJR's view, ratings on loans may be upgraded or downgraded with little notice. In EJR's optimistic case, we assumed an notch one upgrade to the underlying assets. In EJR's stress cases, we assumed one or two notch cut to the underlying assets reflect possible market to pressure. According to EJR's Default Probability Table, the optimistic case, base case, one notch cut and two notches cut cases weighted average whole life default rate of probability are 13.7%, 29.3%, 45.6% and 36.3%, respectively.