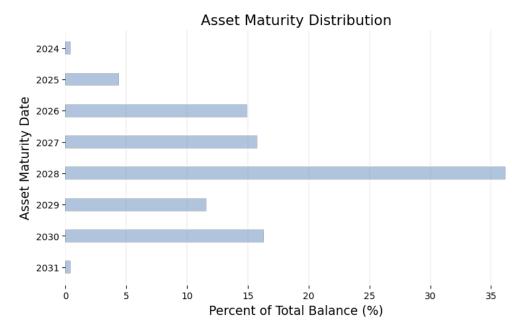

### Maturity of Underlying Assets by Current Balance

| Top 5 Asset Maturity Range | Current Balance (M) | Percentage (%) | Gross Coupon (%) | <b>Gross Margin</b> | Market Price (\$) |
|----------------------------|---------------------|----------------|------------------|---------------------|-------------------|
| 2028                       | 189.0               | 36.2           | 9.1              | 3.8                 | 97.2              |
| 2030                       | 85.4                | 16.3           | 8.7              | 3.4                 | 97.7              |
| 2027                       | 82.3                | 15.8           | 9.1              | 3.7                 | 95.6              |
| 2026                       | 78.2                | 15.0           | 9.0              | 3.6                 | 97.3              |
| 2029                       | 60.4                | 11.6           | 9.4              | 4.1                 | 95.1              |

The underlying assets have maturity dates from March 07, 2024 to January 31, 2031. 20.1% of the underlying assets will mature within 3 years, while another 27.1% of the underlying assets have maturities beyond 5 years.