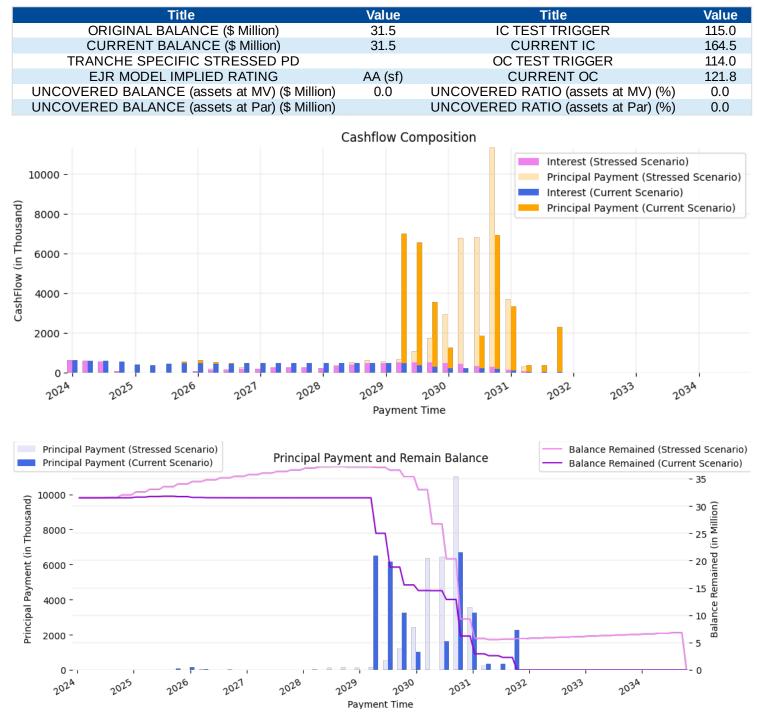

### **Rating Summary**

| Tranche<br>Name | EJR<br>Implied<br>Rating | EJR Final<br>Rating<br>NonNRSRO<br>Rating | Other<br>NRSROs<br>EJR<br>Equivalent | Current<br>Interest OC<br>(%) | Current<br>Principal OC<br>(%) | Subordir<br>Ass | rrent<br>hation <sup>1</sup> (%)<br>ets at | Interest Rate   |
|-----------------|--------------------------|-------------------------------------------|--------------------------------------|-------------------------------|--------------------------------|-----------------|--------------------------------------------|-----------------|
|                 |                          | Rauny                                     | Rating                               |                               |                                | MV              | Par                                        |                 |
| AR              | AAA (sf)                 | AAA (sf)                                  | N/A                                  | 131.5                         | 179.1                          | 33.7            | 36.0                                       | S_3MO + 1.44161 |
| BR              | AAA (sf)                 | AAA (sf)                                  | N/A                                  | 131.5                         | 179.1                          | 21.2            | 24.0                                       | S_3MO + 1.96161 |
| CR              | AA (sf)                  | AA (sf)                                   | N/A                                  | 121.8                         | 164.5                          | 15.0            | 18.0                                       | S_3MO + 2.41161 |
| DR              | BBB (sf)                 | BBB (sf)                                  | N/A                                  | 113.5                         | 150.3                          | 8.8             | 12.0                                       | S_3MO + 3.56161 |
| ER              | BB (sf)                  | BB (sf)                                   | N/A                                  | 108.6                         |                                | 4.7             | 8.0                                        | S_3MO + 7.01161 |