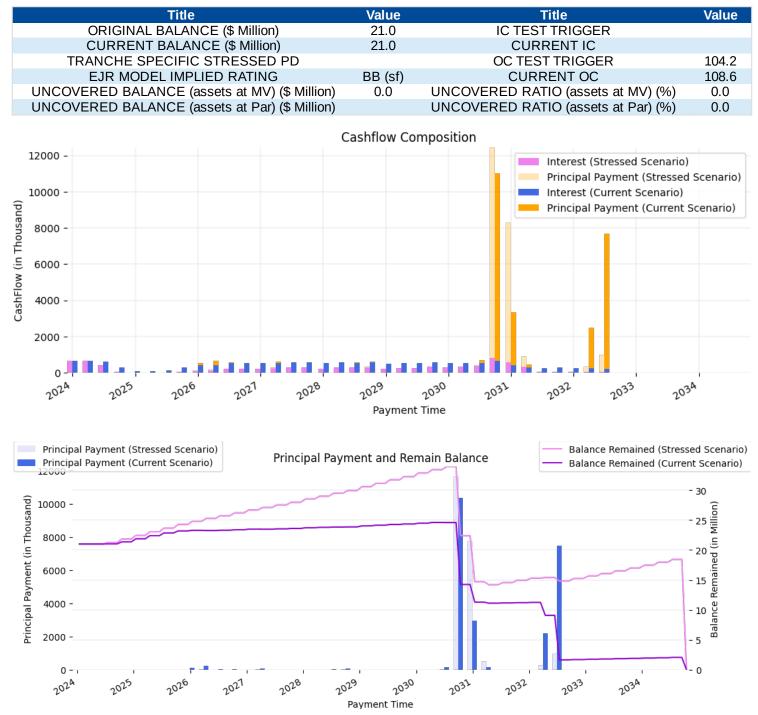

### **Rating Summary**

| Tranche<br>Name | EJR<br>Implied<br>Rating | EJR Final<br>Rating<br>NonNRSRO<br>Rating | Other<br>NRSROs<br>EJR<br>Equivalent | Current<br>Interest OC<br>(%) | Current<br>Principal OC<br>(%) | Subordir<br>Ass | rrent<br>hation <sup>1</sup> (%)<br>ets at | Interest Rate   |
|-----------------|--------------------------|-------------------------------------------|--------------------------------------|-------------------------------|--------------------------------|-----------------|--------------------------------------------|-----------------|
|                 |                          | Rauny                                     | Rating                               |                               |                                | MV              | Par                                        |                 |
| AR              | AAA (sf)                 | AAA (sf)                                  | N/A                                  | 131.5                         | 179.1                          | 33.7            | 36.0                                       | S_3MO + 1.44161 |
| BR              | AAA (sf)                 | AAA (sf)                                  | N/A                                  | 131.5                         | 179.1                          | 21.2            | 24.0                                       | S_3MO + 1.96161 |
| CR              | AA (sf)                  | AA (sf)                                   | N/A                                  | 121.8                         | 164.5                          | 15.0            | 18.0                                       | S_3MO + 2.41161 |
| DR              | BBB (sf)                 | BBB (sf)                                  | N/A                                  | 113.5                         | 150.3                          | 8.8             | 12.0                                       | S_3MO + 3.56161 |
| ER              | BB (sf)                  | BB (sf)                                   | N/A                                  | 108.6                         |                                | 4.7             | 8.0                                        | S_3MO + 7.01161 |