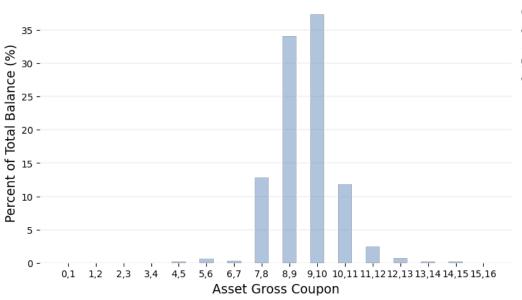

### **Gross Coupon of Underlying Assets**

| Top 5 Gross Coupon Range | Current Balance (M) | Percentage (%) | Gross Coupon (%) | <b>Gross Margin</b> | Market Price (\$) |
|--------------------------|---------------------|----------------|------------------|---------------------|-------------------|
| ≥9% but <10%             | 195.2               | 37.3           | 9.4              | 4.1                 | 96.8              |
| ≥8% but <9%              | 178.2               | 34.1           | 8.6              | 3.2                 | 98.8              |
| ≥7% but <8%              | 66.8                | 12.8           | 7.7              | 2.3                 | 99.5              |
| ≥10% but <11%            | 61.4                | 11.8           | 10.5             | 5.1                 | 93.0              |
| ≥11% but <12%            | 12.9                | 2.5            | 11.4             | 6.0                 | 91.8              |

Portfolio Gross Coupon Distribution

Gross coupon of the underlying assets ranges from 0.0% to 15.0%. The weighted average gross coupon of the portfolio is approximately 9.1.