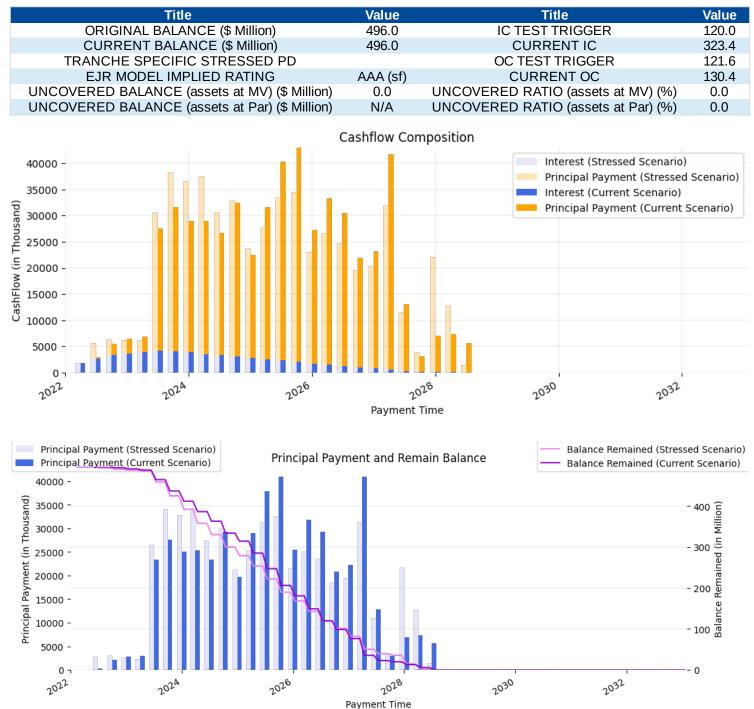

#### **Rating Summary**

| Tranche<br>Name | EJR<br>Implied<br>Rating | EJR Final<br>Rating<br>NonNRSRO<br>Rating | Other<br>NRSROs<br>EJR<br>Equivalent<br>Rating | Current<br>Interest OC<br>(%) | Current<br>Principal OC<br>(%) | Subordir | rrent<br>lation <sup>1</sup> (%)<br>ets at<br>Par | Interest Rate |
|-----------------|--------------------------|-------------------------------------------|------------------------------------------------|-------------------------------|--------------------------------|----------|---------------------------------------------------|---------------|
| Х               | AAA                      | AAA                                       | N/A                                            | 130.4                         | 323.4                          | N/A      | N/A                                               | L_3MO + 0.78  |
| A1R             | AAA                      | AAA                                       | AAA                                            | 130.4                         | 323.4                          | 37.2     | 38.2                                              | L_3MO + 1.26  |
| A2R             | AAA                      | AAA                                       | AAA                                            | 130.4                         | 323.4                          | 35.2     | 36.2                                              | L_3MO + 1.50  |
| BR              | AAA                      | AAA                                       | N/A                                            | 130.4                         | 323.4                          | 23.0     | 24.2                                              | L_3MO + 1.60  |
| CR              | BBB+                     | BBB+                                      | N/A                                            | 119.4                         | 285.6                          | 15.9     | 17.2                                              | L_3MO + 2.00  |
| DR              | BB+                      | BB+                                       | N/A                                            | 112.7                         | 250.7                          | 10.8     | 12.3                                              | L_3MO + 3.50  |
| ER              | BB-                      | BB-                                       | N/A                                            | 107.8                         | N/A                            | 6.8      | 8.3                                               | L_3MO + 6.70  |

As of February 15, 2022, the total balance of the underlying assets was approximately \$804.7M. The diversity score of the portfolio was 64. EJR's weighted average rating score and weighted average life (years) of the collateral were 3882 and 4.8, respectively. Approximately 5.6% of the portfolio's assets were rated CCC+ or less by other NRSROs. Senior tranche subordination was 35.16%.