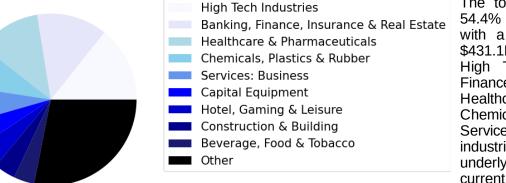

#### **Industry Concentration**

| Top 5 asset industries                       | Current Balance<br>(M) | Percentage<br>(%) | Gross Coupon<br>(%) | Gross<br>Margin | Market Price<br>(\$) |
|----------------------------------------------|------------------------|-------------------|---------------------|-----------------|----------------------|
| High Tech Industries                         | 113.2                  | 14.3              | 4.4                 | 3.9             | 99.7                 |
| Banking, Finance, Insurance & Real<br>Estate | 105.3                  | 13.3              | 3.7                 | 3.2             | 99.2                 |
| Healthcare & Pharmaceuticals                 | 94.1                   | 11.9              | 4.3                 | 3.7             | 99.2                 |
| Chemicals, Plastics & Rubber                 | 64.3                   | 8.1               | 4.2                 | 3.7             | 99.5                 |
| Services: Business                           | 54.2                   | 6.8               | 4.4                 | 3.8             | 98.8                 |

#### Top 10 Industry Contribution

The top 5 industries constituted 54.4% of the underlying portfolio with a total current balance of \$431.1M. The top 5 industries are High Tech Industries. Banking, Finance, Insurance & Real Estate. Healthcare & Pharmaceuticals. Chemicals, Plastics & Rubber. Services: Business, The top 10 industries constituted 75.6% of underlying portfolio with a total current balance of \$598.5M.