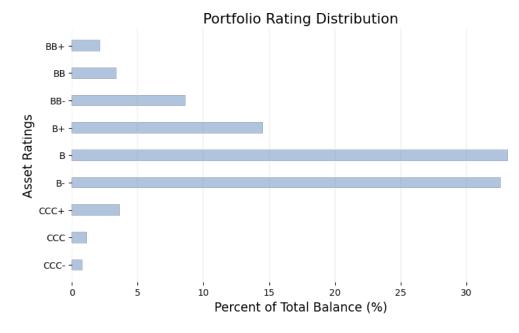

#### **Rating of Underlying Assets**

| Bottom 5 asset ratings | Current Balance (M) | Percentage (%) | Gross Coupon (%) | <b>Gross Margin</b> | Market Price (\$) |
|------------------------|---------------------|----------------|------------------|---------------------|-------------------|
| В                      | 262.7               | 33.2           | 4.4              | 3.9                 | 99.5              |
| B-                     | 258.2               | 32.6           | 4.7              | 4.1                 | 99.6              |
| CCC+                   | 28.9                | 3.7            | 5.3              | 4.4                 | 94.6              |
| CCC                    | 9.1                 | 1.2            | 5.4              | 4.4                 | 86.7              |
| CCC-                   | 6.1                 | 0.8            | 6.4              | 5.4                 | 89.4              |

The current ratings of the underlying assets range from BB+ to CCC-. An amount equal to 5.6% of the underlying assets have ratings equal to or below CCC+, with a total balance of \$44.1M. (Note: The current current ratings are other NRSROs ratings as of February 01, 2022.)