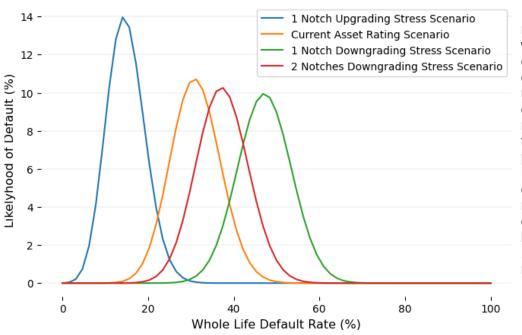

#### **Sensitivity Analysis**

Portfolio Whole Life Default Rate Distribution

In EJR's view, ratings on loans may be upgraded or downgraded little with notice. In EJR's optimistic case, we assumed an one notch upgrade to the underlying assets. In EJR's stress casees, we assumed one or two notch cut to the underlying assets reflect possible market to pressure. According to EJR's Default Probability Table, the optimistic case, base case, one notch cut and two notches cut casees weighted average whole life default rate of probability are 14.9%, 31.1%, 47.2% and 37.3%, respectively.