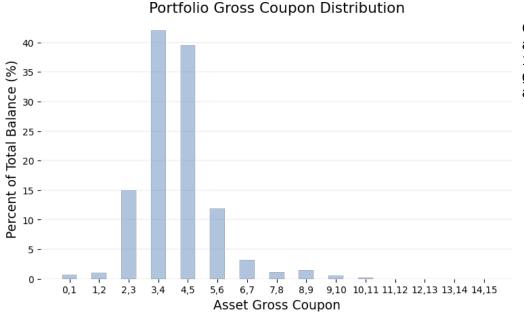

#### **Gross Coupon of Underlying Assets**

| Top 5 Gross Coupon Range | Current Balance (M) | Percentage (%) | Gross Coupon (%) | <b>Gross Margin</b> | Market Price (\$) |
|--------------------------|---------------------|----------------|------------------|---------------------|-------------------|
| ≥3% but <4%              | 332.9               | 42.0           | 3.6              | 3.1                 | 98.6              |
| ≥4% but <5%              | 312.9               | 39.5           | 4.4              | 3.9                 | 99.6              |
| ≥2% but <3%              | 119.0               | 15.0           | 2.7              | 2.5                 | 99.3              |
| ≥5% but <6%              | 94.6                | 11.9           | 5.4              | 4.6                 | 98.7              |
| ≥6% but <7%              | 25.5                | 3.2            | 6.4              | 5.6                 | 96.8              |

Gross coupon of the underlying assets ranges from 0.0% to 13.0%. The weighted average gross coupon of the portfolio is approximately 4.1%.