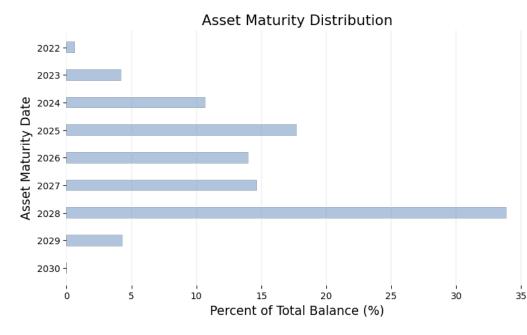

#### Maturity of Underlying Assets by Current Balance

| Top 5 Asset Maturity Range | Current Balance (M) | Percentage (%) | Gross Coupon (%) | <b>Gross Margin</b> | Market Price (\$) |
|----------------------------|---------------------|----------------|------------------|---------------------|-------------------|
| 2028                       | 268.0               | 33.8           | 4.2              | 3.6                 | 99.7              |
| 2025                       | 140.4               | 17.7           | 4.0              | 3.5                 | 98.8              |
| 2027                       | 115.9               | 14.6           | 4.0              | 3.5                 | 99.6              |
| 2026                       | 110.9               | 14.0           | 4.3              | 4.0                 | 96.6              |
| 2024                       | 84.5                | 10.7           | 4.5              | 3.7                 | 97.3              |

The underlying assets have maturity dates from February 07, 2022 to January 18, 2030. 17.2% of the underlying assets will mature within 3 years, while another 50.2% of the underlying assets have maturities beyond 5 years.