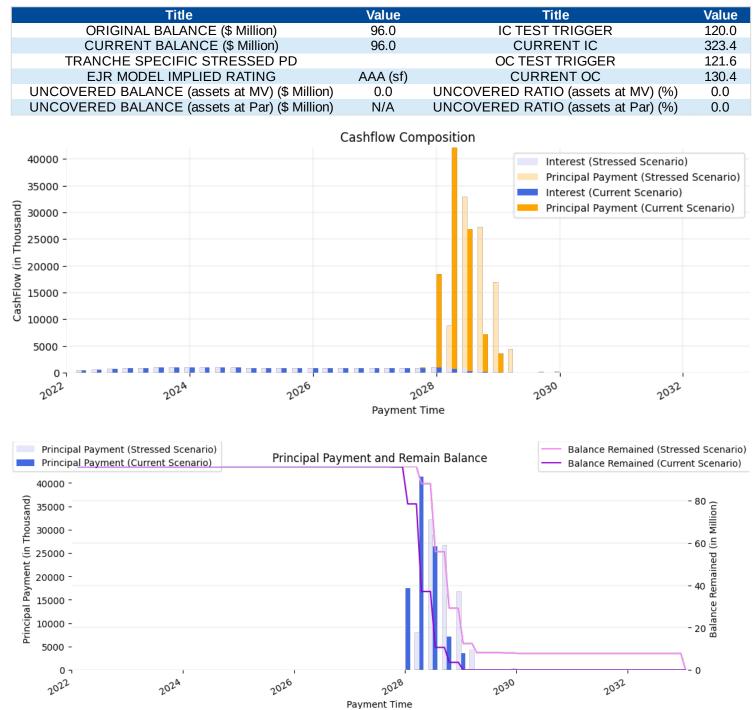

#### **Rating Summary**

| Tranche<br>Name | EJR<br>Implied<br>Rating | EJR Final<br>Rating<br>NonNRSRO<br>Rating | Other<br>NRSROs<br>EJR<br>Equivalent<br>Rating | Current<br>Interest OC<br>(%) | Current<br>Principal OC<br>(%) | Subordir | rrent<br>lation <sup>1</sup> (%)<br>ets at<br>Par | Interest Rate |
|-----------------|--------------------------|-------------------------------------------|------------------------------------------------|-------------------------------|--------------------------------|----------|---------------------------------------------------|---------------|
| Х               | AAA                      | AAA                                       | N/A                                            | 130.4                         | 323.4                          | N/A      | N/A                                               | L_3MO + 0.78  |
| A1R             | AAA                      | AAA                                       | AAA                                            | 130.4                         | 323.4                          | 37.2     | 38.2                                              | L_3MO + 1.26  |
| A2R             | AAA                      | AAA                                       | AAA                                            | 130.4                         | 323.4                          | 35.2     | 36.2                                              | L_3MO + 1.50  |
| BR              | AAA                      | AAA                                       | N/A                                            | 130.4                         | 323.4                          | 23.0     | 24.2                                              | L_3MO + 1.60  |
| CR              | BBB+                     | BBB+                                      | N/A                                            | 119.4                         | 285.6                          | 15.9     | 17.2                                              | L_3MO + 2.00  |
| DR              | BB+                      | BB+                                       | N/A                                            | 112.7                         | 250.7                          | 10.8     | 12.3                                              | L_3MO + 3.50  |
| ER              | BB-                      | BB-                                       | N/A                                            | 107.8                         | N/A                            | 6.8      | 8.3                                               | L_3MO + 6.70  |

#### Tranche Summary