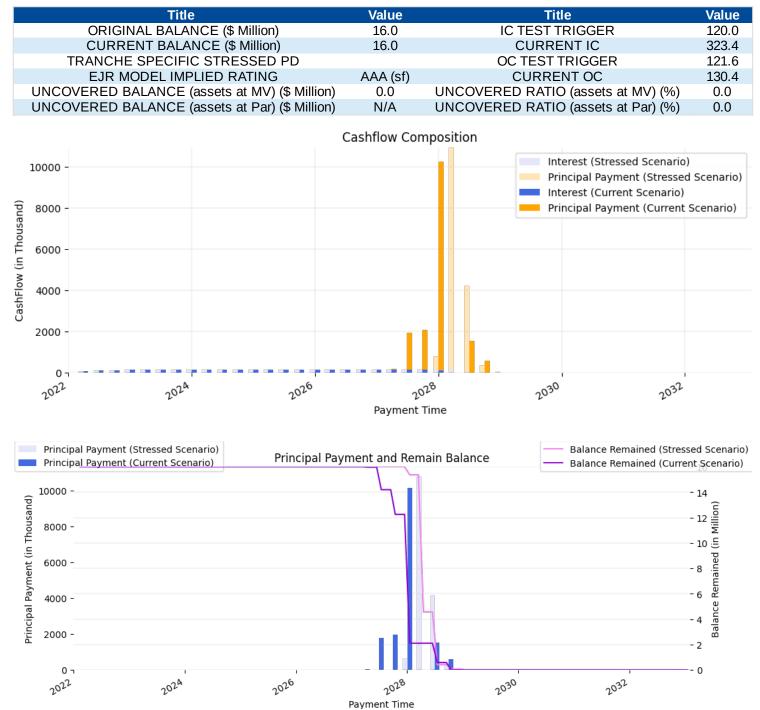

#### **Rating Summary**

| Tranche<br>Name | EJR<br>Implied<br>Rating | EJR Final<br>Rating<br>NonNRSRO<br>Rating | Other<br>NRSROs<br>EJR<br>Equivalent<br>Rating | Current<br>Interest OC<br>(%) | Current<br>Principal OC<br>(%) | Subordir | rrent<br>lation <sup>1</sup> (%)<br>ets at<br>Par | Interest Rate |
|-----------------|--------------------------|-------------------------------------------|------------------------------------------------|-------------------------------|--------------------------------|----------|---------------------------------------------------|---------------|
| Х               | AAA                      | AAA                                       | N/A                                            | 130.4                         | 323.4                          | N/A      | N/A                                               | L_3MO + 0.78  |
| A1R             | AAA                      | AAA                                       | AAA                                            | 130.4                         | 323.4                          | 37.2     | 38.2                                              | L_3MO + 1.26  |
| A2R             | AAA                      | AAA                                       | AAA                                            | 130.4                         | 323.4                          | 35.2     | 36.2                                              | L_3MO + 1.50  |
| BR              | AAA                      | AAA                                       | N/A                                            | 130.4                         | 323.4                          | 23.0     | 24.2                                              | L_3MO + 1.60  |
| CR              | BBB+                     | BBB+                                      | N/A                                            | 119.4                         | 285.6                          | 15.9     | 17.2                                              | L_3MO + 2.00  |
| DR              | BB+                      | BB+                                       | N/A                                            | 112.7                         | 250.7                          | 10.8     | 12.3                                              | L_3MO + 3.50  |
| ER              | BB-                      | BB-                                       | N/A                                            | 107.8                         | N/A                            | 6.8      | 8.3                                               | L_3MO + 6.70  |