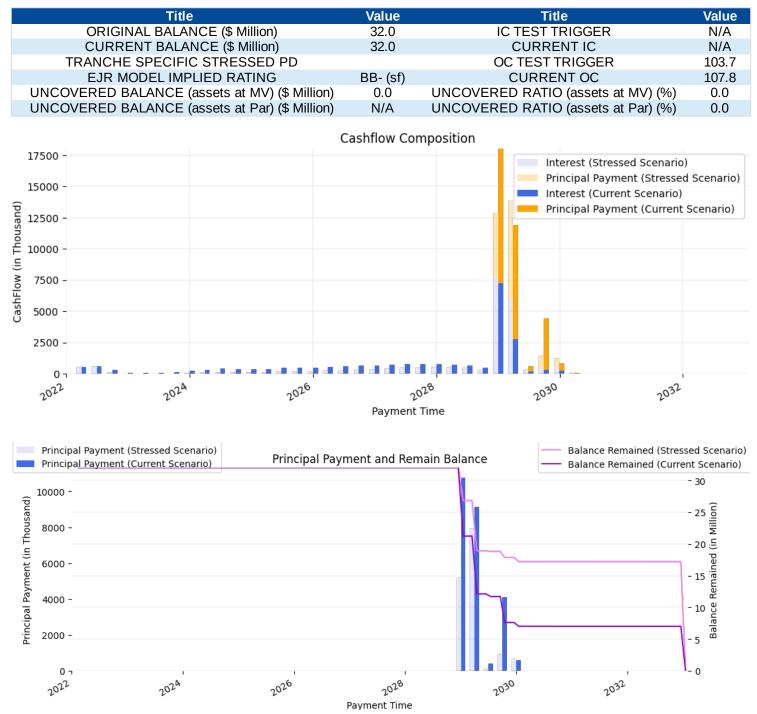

#### **Rating Summary**

| Tranche<br>Name | EJR<br>Implied<br>Rating | EJR Final<br>Rating<br>NonNRSRO<br>Rating | Other<br>NRSROs<br>EJR<br>Equivalent<br>Rating | Current<br>Interest OC<br>(%) | Current<br>Principal OC<br>(%) | Subordir | rrent<br>lation <sup>1</sup> (%)<br>ets at<br>Par | Interest Rate |
|-----------------|--------------------------|-------------------------------------------|------------------------------------------------|-------------------------------|--------------------------------|----------|---------------------------------------------------|---------------|
| Х               | AAA                      | AAA                                       | N/A                                            | 130.4                         | 323.4                          | N/A      | N/A                                               | L_3MO + 0.78  |
| A1R             | AAA                      | AAA                                       | AAA                                            | 130.4                         | 323.4                          | 37.2     | 38.2                                              | L_3MO + 1.26  |
| A2R             | AAA                      | AAA                                       | AAA                                            | 130.4                         | 323.4                          | 35.2     | 36.2                                              | L_3MO + 1.50  |
| BR              | AAA                      | AAA                                       | N/A                                            | 130.4                         | 323.4                          | 23.0     | 24.2                                              | L_3MO + 1.60  |
| CR              | BBB+                     | BBB+                                      | N/A                                            | 119.4                         | 285.6                          | 15.9     | 17.2                                              | L_3MO + 2.00  |
| DR              | BB+                      | BB+                                       | N/A                                            | 112.7                         | 250.7                          | 10.8     | 12.3                                              | L_3MO + 3.50  |
| ER              | BB-                      | BB-                                       | N/A                                            | 107.8                         | N/A                            | 6.8      | 8.3                                               | L_3MO + 6.70  |

#### Tranche Summary