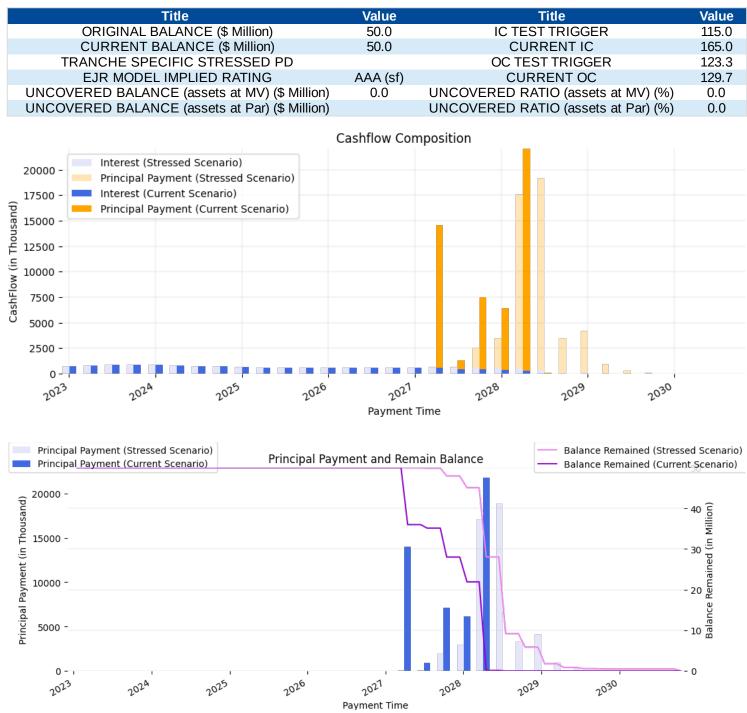

#### **Rating Summary**

| Tranche<br>Name | EJR<br>Implied<br>Rating | EJR Final<br>Rating<br>NonNRSRO<br>Rating | Other<br>NRSROs<br>EJR<br>Equivalent | Current<br>Interest OC<br>(%) | Current<br>Principal OC<br>(%) | Subordir | rrent<br>nation <sup>1</sup> (%)<br>ets at | Interest Rate |
|-----------------|--------------------------|-------------------------------------------|--------------------------------------|-------------------------------|--------------------------------|----------|--------------------------------------------|---------------|
|                 |                          |                                           | Rating                               |                               |                                |          | Par                                        |               |
| AR              | AAA (sf)                 | AAA (sf)                                  | AAA                                  | 129.7                         | 165.0                          | 28.7     | 34.3                                       | L_3MO + 1.04  |
| BR              | AAA (sf)                 | AAA (sf)                                  | AA                                   | 129.7                         | 165.0                          | 17.3     | 23.8                                       | L_3MO + 1.68  |
| С               | AA+ (sf)                 | AA+ (sf)                                  | А                                    | 120.1                         | 150.1                          | 10.5     | 17.5                                       | L_3MO + 2.35  |
| D               | BBB (sf)                 | BBB (sf)                                  | BBB-                                 | 111.8                         | 136.1                          | 3.6      | 11.2                                       | L_3MO + 3.30  |
| E               | BB- (sf)                 | BB- (sf)                                  | B+                                   | 105.7                         |                                | -2.1     | 5.9                                        | L_3MO + 6.40  |