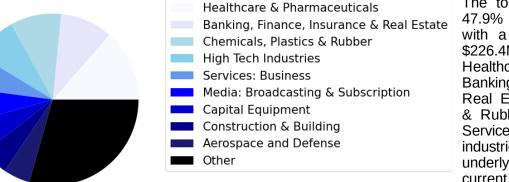

#### **Industry Concentration**

| Top 5 asset industries                       | Current Balance<br>(M) | Percentage<br>(%) | Gross Coupon<br>(%) | Gross<br>Margin | Market Price<br>(\$) |
|----------------------------------------------|------------------------|-------------------|---------------------|-----------------|----------------------|
| Healthcare & Pharmaceuticals                 | 64.0                   | 13.5              | 8.4                 | 4.0             | 83.5                 |
| Banking, Finance, Insurance & Real<br>Estate | 46.9                   | 9.9               | 7.7                 | 3.3             | 95.4                 |
| Chemicals, Plastics & Rubber                 | 45.4                   | 9.6               | 7.8                 | 3.3             | 96.5                 |
| High Tech Industries                         | 39.0                   | 8.3               | 8.0                 | 3.6             | 91.0                 |
| Services: Business                           | 31.2                   | 6.6               | 8.2                 | 3.7             | 92.9                 |

#### Top 10 Industry Contribution

The top 5 industries constituted 47.9% of the underlying portfolio with a total current balance of \$226.4M. The top 5 industries are Healthcare & Pharmaceuticals. Banking, Finance, Insurance & Real Estate. Chemicals, Plastics & Rubber. High Tech Industries. Services: Business, The top 10 industries constituted 74.8% of underlying portfolio with a total current balance of \$353.4M.