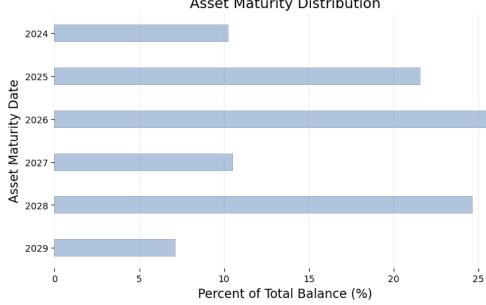

#### Maturity of Underlying Assets by Current Balance

| Top 5 Asset Maturity Range | Current Balance (M) | Percentage (%) | Gross Coupon (%) | <b>Gross Margin</b> | Market Price (\$) |
|----------------------------|---------------------|----------------|------------------|---------------------|-------------------|
| 2026                       | 122.4               | 25.9           | 8.1              | 3.8                 | 90.8              |
| 2028                       | 116.5               | 24.7           | 8.0              | 3.5                 | 93.8              |
| 2025                       | 101.8               | 21.5           | 7.9              | 3.5                 | 91.4              |
| 2027                       | 49.7                | 10.5           | 7.8              | 3.3                 | 90.8              |
| 2024                       | 48.4                | 10.2           | 8.1              | 3.5                 | 92.2              |

Asset Maturity Distribution

The underlying assets have maturity dates from February 14, 2024 to August 17, 2029. 34.2% of the underlying assets will mature within 3 years, while another 31.2% of the underlying assets have maturities beyond 5 years.