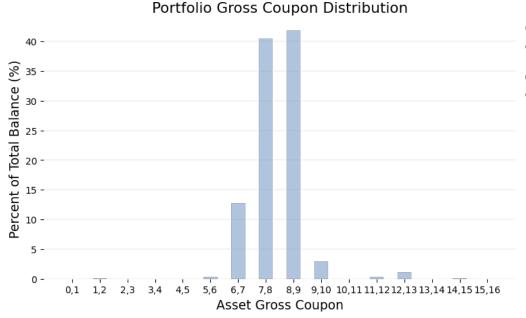

#### **Gross Coupon of Underlying Assets**

| <b>Top 5 Gross Coupon Range</b> | Current Balance (M) | Percentage (%) | Gross Coupon (%) | <b>Gross Margin</b> | Market Price (\$) |
|---------------------------------|---------------------|----------------|------------------|---------------------|-------------------|
| ≥8% but <9%                     | 197.6               | 41.8           | 8.5              | 3.9                 | 90.6              |
| ≥7% but <8%                     | 191.1               | 40.5           | 7.6              | 3.2                 | 93.5              |
| ≥6% but <7%                     | 60.3                | 12.8           | 6.7              | 2.3                 | 97.2              |
| ≥9% but <10%                    | 14.0                | 3.0            | 9.3              | 4.8                 | 87.2              |
| ≥12% but <13%                   | 5.5                 | 1.2            | 12.3             | 7.8                 | 91.0              |

Gross coupon of the underlying assets ranges from 0.0% to 14.2%. The weighted average gross coupon of the portfolio is approximately 7.9.