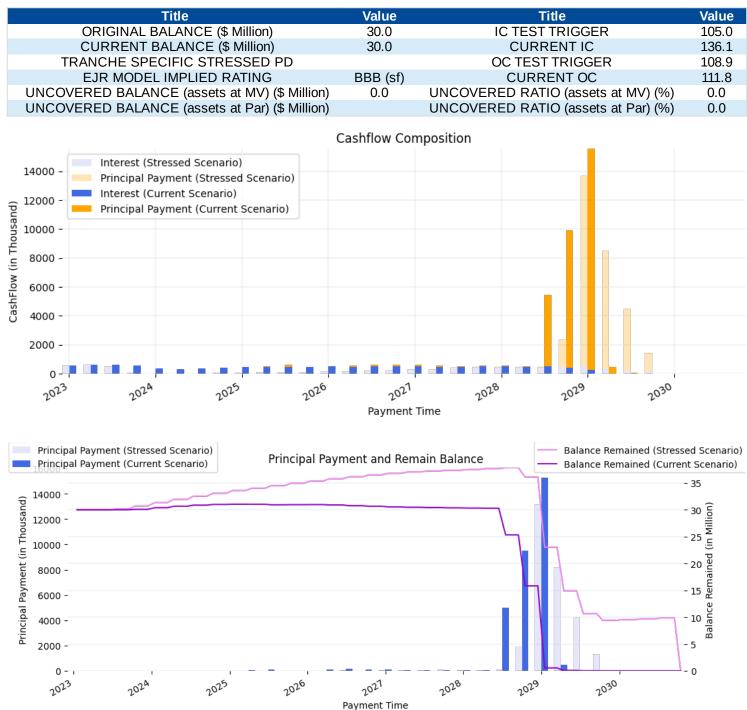

#### **Rating Summary**

| Tranche<br>Name | EJR<br>Implied<br>Rating | EJR Final<br>Rating<br>NonNRSRO<br>Rating | Other<br>NRSROs<br>EJR<br>Equivalent | Current<br>Interest OC<br>(%) | Current<br>Principal OC<br>(%) | Subordir | rrent<br>nation <sup>1</sup> (%)<br>ets at | Interest Rate |
|-----------------|--------------------------|-------------------------------------------|--------------------------------------|-------------------------------|--------------------------------|----------|--------------------------------------------|---------------|
|                 |                          |                                           | Rating                               |                               |                                |          | Par                                        |               |
| AR              | AAA (sf)                 | AAA (sf)                                  | AAA                                  | 129.7                         | 165.0                          | 28.7     | 34.3                                       | L_3MO + 1.04  |
| BR              | AAA (sf)                 | AAA (sf)                                  | AA                                   | 129.7                         | 165.0                          | 17.3     | 23.8                                       | L_3MO + 1.68  |
| С               | AA+ (sf)                 | AA+ (sf)                                  | А                                    | 120.1                         | 150.1                          | 10.5     | 17.5                                       | L_3MO + 2.35  |
| D               | BBB (sf)                 | BBB (sf)                                  | BBB-                                 | 111.8                         | 136.1                          | 3.6      | 11.2                                       | L_3MO + 3.30  |
| E               | BB- (sf)                 | BB- (sf)                                  | B+                                   | 105.7                         |                                | -2.1     | 5.9                                        | L_3MO + 6.40  |