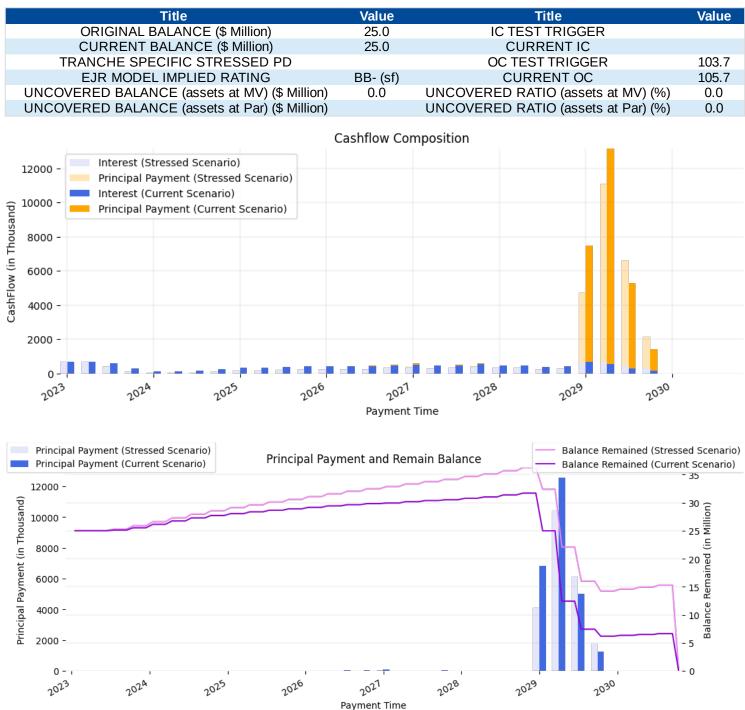

#### **Rating Summary**

| Tranche<br>Name | EJR<br>Implied<br>Rating | EJR Final<br>Rating<br>NonNRSRO<br>Rating | Other<br>NRSROs<br>EJR<br>Equivalent | Current<br>Interest OC<br>(%) | Current<br>Principal OC<br>(%) | Subordir | rrent<br>nation <sup>1</sup> (%)<br>ets at | Interest Rate |
|-----------------|--------------------------|-------------------------------------------|--------------------------------------|-------------------------------|--------------------------------|----------|--------------------------------------------|---------------|
|                 |                          |                                           | Rating                               |                               |                                |          | Par                                        |               |
| AR              | AAA (sf)                 | AAA (sf)                                  | AAA                                  | 129.7                         | 165.0                          | 28.7     | 34.3                                       | L_3MO + 1.04  |
| BR              | AAA (sf)                 | AAA (sf)                                  | AA                                   | 129.7                         | 165.0                          | 17.3     | 23.8                                       | L_3MO + 1.68  |
| С               | AA+ (sf)                 | AA+ (sf)                                  | А                                    | 120.1                         | 150.1                          | 10.5     | 17.5                                       | L_3MO + 2.35  |
| D               | BBB (sf)                 | BBB (sf)                                  | BBB-                                 | 111.8                         | 136.1                          | 3.6      | 11.2                                       | L_3MO + 3.30  |
| E               | BB- (sf)                 | BB- (sf)                                  | B+                                   | 105.7                         |                                | -2.1     | 5.9                                        | L_3MO + 6.40  |