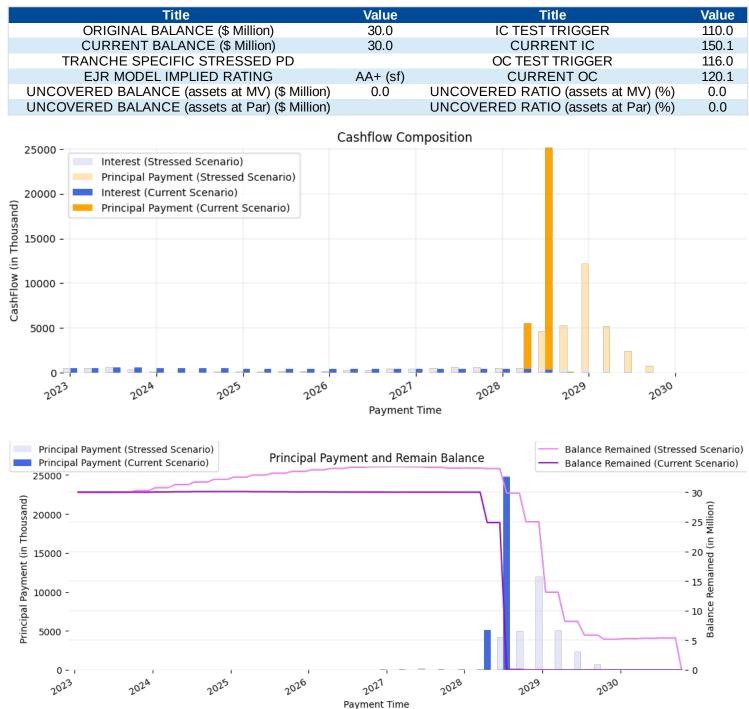

#### **Rating Summary**

| Tranche<br>Name | EJR<br>Implied<br>Rating | EJR Final<br>Rating<br>NonNRSRO<br>Rating | Other<br>NRSROs<br>EJR<br>Equivalent | Current<br>Interest OC<br>(%) | Current<br>Principal OC<br>(%) | Subordir | rrent<br>nation <sup>1</sup> (%)<br>ets at | Interest Rate |
|-----------------|--------------------------|-------------------------------------------|--------------------------------------|-------------------------------|--------------------------------|----------|--------------------------------------------|---------------|
|                 |                          |                                           | Rating                               |                               |                                |          | Par                                        |               |
| AR              | AAA (sf)                 | AAA (sf)                                  | AAA                                  | 129.7                         | 165.0                          | 28.7     | 34.3                                       | L_3MO + 1.04  |
| BR              | AAA (sf)                 | AAA (sf)                                  | AA                                   | 129.7                         | 165.0                          | 17.3     | 23.8                                       | L_3MO + 1.68  |
| С               | AA+ (sf)                 | AA+ (sf)                                  | А                                    | 120.1                         | 150.1                          | 10.5     | 17.5                                       | L_3MO + 2.35  |
| D               | BBB (sf)                 | BBB (sf)                                  | BBB-                                 | 111.8                         | 136.1                          | 3.6      | 11.2                                       | L_3MO + 3.30  |
| E               | BB- (sf)                 | BB- (sf)                                  | B+                                   | 105.7                         |                                | -2.1     | 5.9                                        | L_3MO + 6.40  |