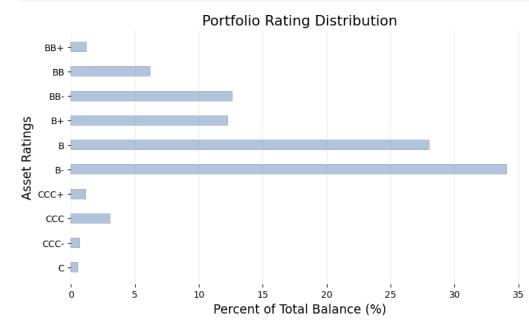

#### **Rating of Underlying Assets**

| Bottom 5 asset ratings | Current Balance (M) | Percentage (%) | Gross Coupon (%) | <b>Gross Margin</b> | Market Price (\$) |
|------------------------|---------------------|----------------|------------------|---------------------|-------------------|
| B-                     | 161.2               | 34.1           | 8.5              | 4.0                 | 89.7              |
| CCC+                   | 5.5                 | 1.2            | 9.3              | 4.9                 | 75.5              |
| CCC                    | 14.5                | 3.1            | 8.4              | 4.0                 | 71.0              |
| CCC-                   | 3.4                 | 0.7            | 8.2              | 3.5                 | 55.7              |
| С                      | 2.7                 | 0.6            | 8.6              | 4.0                 | 29.9              |

The current ratings of the underlying assets range from BB+ to C. An amount equal to 5.5% of the underlying assets have ratings equal to or below CCC+, with a total balance of \$26.1M. (Note: The current current ratings are other agencies ratings as of January 01, 2023.)