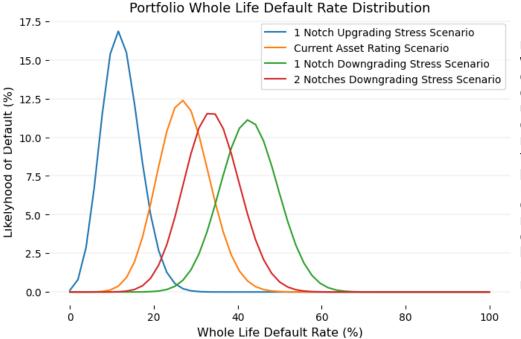

#### **Sensitivity Analysis**

In EJR's view, ratings on loans may be upgraded or downgraded with little notice. In EJR's optimistic case, we assumed an notch upgrade one to the underlying assets. In EJR's stress casees, we assumed one or two notch cut to the underlying assets reflect possible market to pressure. According to EJR's Default Probability Table, the optimistic case, base case, one notch cut and two notches cut casees weighted average whole life default rate of probability are 12.3%, 27.2%, 42.7% and 33.9%, respectively.