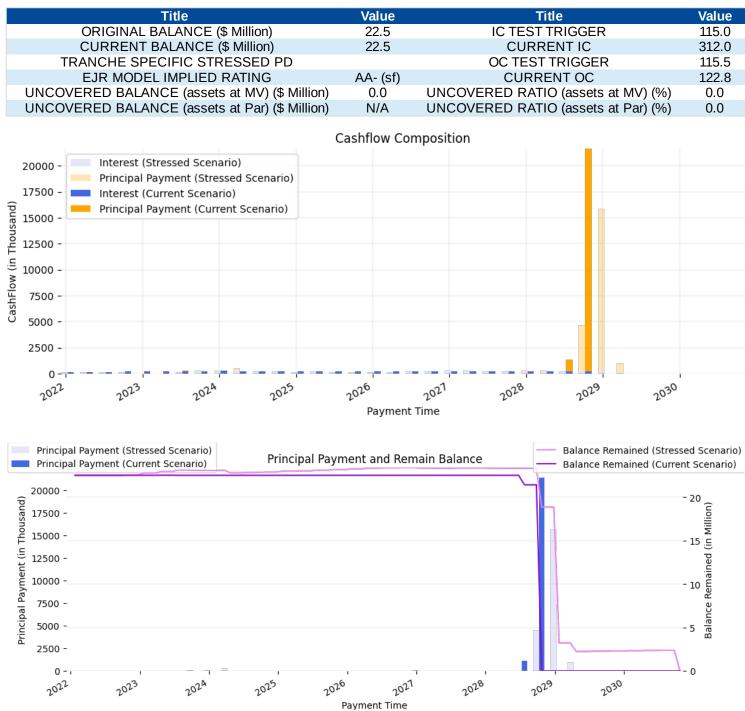

## **Rating Summary**

| Tranche<br>Name | EJR<br>Implied<br>Rating | EJR Final<br>Rating<br>NonNRSRO<br>Rating | Other<br>NRSROs<br>EJR<br>Equivalent | Current<br>Interest OC<br>(%) | Current<br>Principal OC<br>(%) | Subordir | rrent<br>nation <sup>1</sup> (%)<br>ets at<br>Par | Interest Rate |
|-----------------|--------------------------|-------------------------------------------|--------------------------------------|-------------------------------|--------------------------------|----------|---------------------------------------------------|---------------|
| A1R             | AAA                      | AAA                                       | Rating<br>AAA                        | 122.8                         | 316.1                          | 34.3     | 35.2                                              | L 3MO + 1.03  |
| A2R             | AAA                      | AAA                                       | N/A                                  | 122.8                         | 316.1                          | 22.5     | 23.6                                              | L 3MO + 1.65  |
| В               | AA-                      | AA-                                       | А                                    | 122.8                         | 312.0                          | 17.4     | 18.6                                              | L_3MO + 2.15  |
| С               | BBB-                     | BBB-                                      | BBB-                                 | 113.9                         | 265.3                          | 11.0     | 12.3                                              | L_3MO + 3.00  |
| D               | BB                       | BB                                        | BB-                                  | 108.2                         | 215.0                          | 6.2      | 7.6                                               | L_3MO + 6.65  |