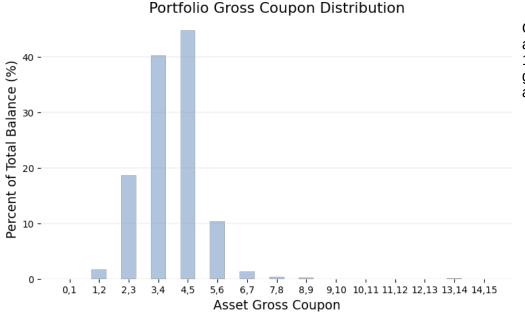

## **Gross Coupon of Underlying Assets**

gan~Jones

Analytics

| Top 5 Gross Coupon Range | Current Balance (M) | Percentage (%) | Gross Coupon (%) | <b>Gross Margin</b> | Market Price (\$) |
|--------------------------|---------------------|----------------|------------------|---------------------|-------------------|
| ≥4% but <5%              | 199.5               | 44.7           | 4.4              | 3.8                 | 98.7              |
| ≥3% but <4%              | 179.2               | 40.2           | 3.6              | 3.2                 | 98.6              |
| ≥2% but <3%              | 82.9                | 18.6           | 2.6              | 2.3                 | 98.1              |
| ≥5% but <6%              | 46.1                | 10.3           | 5.2              | 4.5                 | 98.7              |
| ≥1% but <2%              | 7.3                 | 1.6            | 1.9              | 1.8                 | 98.9              |

Gross coupon of the underlying assets ranges from 0.0% to 13.2%. The weighted average gross coupon of the portfolio is approximately 3.9%.