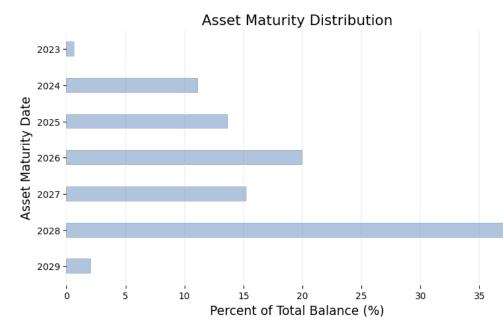

#### Maturity of Underlying Assets by Current Balance

| Top 5 Asset Maturity Range | Current Balance (M) | Percentage (%) | Gross Coupon (%) | <b>Gross Margin</b> | Market Price (\$) |
|----------------------------|---------------------|----------------|------------------|---------------------|-------------------|
| 2028                       | 166.2               | 37.3           | 4.0              | 3.5                 | 99.4              |
| 2026                       | 89.2                | 20.0           | 3.8              | 3.5                 | 98.1              |
| 2027                       | 67.9                | 15.2           | 3.9              | 3.3                 | 97.8              |
| 2025                       | 60.9                | 13.7           | 3.9              | 3.5                 | 97.0              |
| 2024                       | 49.8                | 11.2           | 4.1              | 3.3                 | 96.3              |

The underlying assets have maturity dates from September 25, 2023 to February 09, 2029. 13.2% of the underlying assets will mature within 3 years, while another 51.4% of the underlying assets have maturities beyond 5 years.