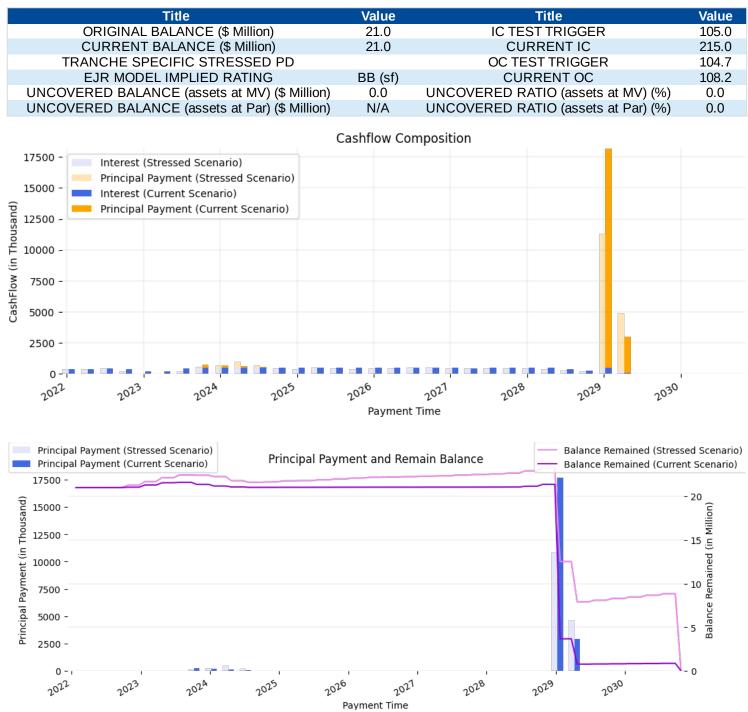

## **Rating Summary**

| Tranche<br>Name | EJR<br>Implied<br>Rating | EJR Final<br>Rating<br>NonNRSRO<br>Rating | Other<br>NRSROs<br>EJR<br>Equivalent | Current<br>Interest OC<br>(%) | Current<br>Principal OC<br>(%) | Subordir | rrent<br>nation <sup>1</sup> (%)<br>ets at<br>Par | Interest Rate |
|-----------------|--------------------------|-------------------------------------------|--------------------------------------|-------------------------------|--------------------------------|----------|---------------------------------------------------|---------------|
| A1R             | AAA                      | AAA                                       | Rating<br>AAA                        | 122.8                         | 316.1                          | 34.3     | 35.2                                              | L 3MO + 1.03  |
| A2R             | AAA                      | AAA                                       | N/A                                  | 122.8                         | 316.1                          | 22.5     | 23.6                                              | L 3MO + 1.65  |
| В               | AA-                      | AA-                                       | А                                    | 122.8                         | 312.0                          | 17.4     | 18.6                                              | L_3MO + 2.15  |
| С               | BBB-                     | BBB-                                      | BBB-                                 | 113.9                         | 265.3                          | 11.0     | 12.3                                              | L_3MO + 3.00  |
| D               | BB                       | BB                                        | BB-                                  | 108.2                         | 215.0                          | 6.2      | 7.6                                               | L_3MO + 6.65  |