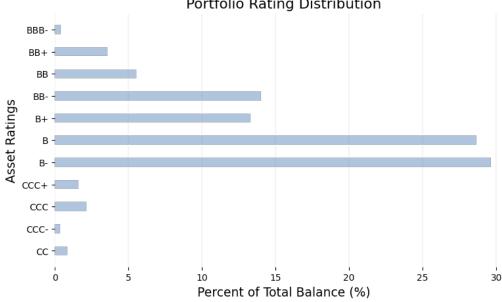

## **Rating of Underlying Assets**

| Bottom 5 asset ratings | Current Balance (M) | Percentage (%) | Gross Coupon (%) | <b>Gross Margin</b> | Market Price (\$) |
|------------------------|---------------------|----------------|------------------|---------------------|-------------------|
| B-                     | 132.2               | 29.7           | 4.6              | 4.0                 | 98.4              |
| CCC+                   | 7.1                 | 1.6            | 4.2              | 3.5                 | 91.8              |
| CCC                    | 9.6                 | 2.1            | 5.3              | 3.3                 | 71.3              |
| CCC-                   | 1.5                 | 0.3            | 4.5              | 3.5                 | N/A               |
| CC                     | 3.7                 | 0.8            | 5.6              | 4.6                 | 79.9              |

Portfolio Rating Distribution

The current ratings of the underlying assets range from BBB- to CC. An amount equal to 4.9% of the underlying assets have ratings equal to or below CCC+, with a total balance of \$21.8M. (Note: The current current ratings are other NRSROs ratings as of January 01, 2022.)