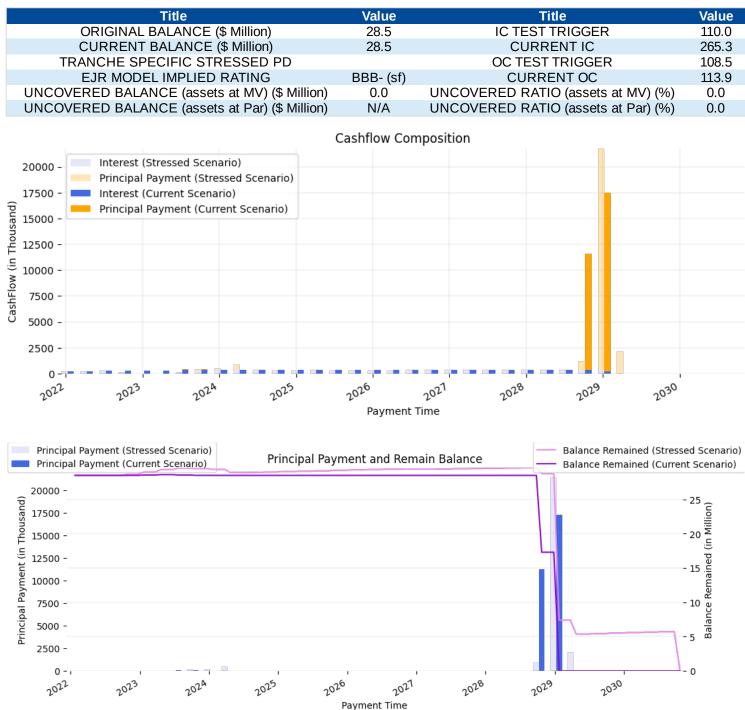

## **Rating Summary**

| Tranche<br>Name | EJR<br>Implied<br>Rating | EJR Final<br>Rating<br>NonNRSRO<br>Rating | Other<br>NRSROs<br>EJR<br>Equivalent | Current<br>Interest OC<br>(%) | Current<br>Principal OC<br>(%) | Subordir | rrent<br>nation <sup>1</sup> (%)<br>ets at<br>Par | Interest Rate |
|-----------------|--------------------------|-------------------------------------------|--------------------------------------|-------------------------------|--------------------------------|----------|---------------------------------------------------|---------------|
| A1R             | AAA                      | AAA                                       | Rating<br>AAA                        | 122.8                         | 316.1                          | 34.3     | 35.2                                              | L 3MO + 1.03  |
| A2R             | AAA                      | AAA                                       | N/A                                  | 122.8                         | 316.1                          | 22.5     | 23.6                                              | L 3MO + 1.65  |
| В               | AA-                      | AA-                                       | А                                    | 122.8                         | 312.0                          | 17.4     | 18.6                                              | L_3MO + 2.15  |
| С               | BBB-                     | BBB-                                      | BBB-                                 | 113.9                         | 265.3                          | 11.0     | 12.3                                              | L_3MO + 3.00  |
| D               | BB                       | BB                                        | BB-                                  | 108.2                         | 215.0                          | 6.2      | 7.6                                               | L_3MO + 6.65  |