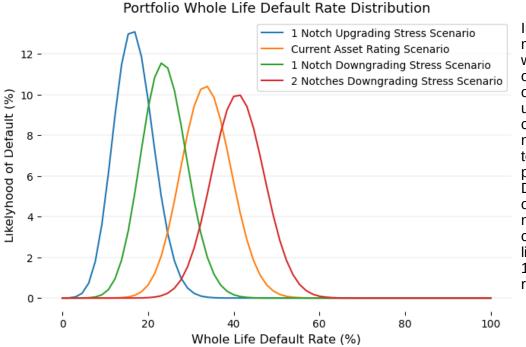

## Sensitivity Analysis

In EJR's view, ratings on loans may be upgraded or downgraded with little notice. In EJR's optimistic case, we assumed an notch upgrade one to the underlying assets. In EJR's stress casees, we assumed one or two notch cut to the underlying assets reflect possible market to pressure. According to EJR's Default Probability Table, the optimistic case, base case, one notch cut and two notches cut casees weighted average whole life default rate of probability are 16.8%, 33.7%, 23.9% and 41.0%, respectively.