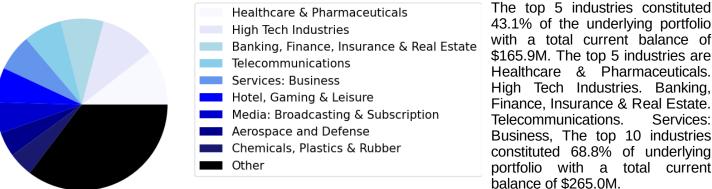

#### **Industry Concentration**

| Top 5 asset industries                       | Current Balance<br>(M) | Percentage<br>(%) | Gross Coupon<br>(%) | Gross<br>Margin | Market Price<br>(\$) |
|----------------------------------------------|------------------------|-------------------|---------------------|-----------------|----------------------|
| Healthcare & Pharmaceuticals                 | 40.6                   | 10.5              | 9.0                 | 3.7             | 96.0                 |
| High Tech Industries                         | 39.9                   | 10.4              | 9.0                 | 3.6             | 97.4                 |
| Banking, Finance, Insurance & Real<br>Estate | 31.1                   | 8.1               | 8.8                 | 3.5             | 99.5                 |
| Telecommunications                           | 27.8                   | 7.2               | 9.0                 | 3.6             | 89.9                 |
| Services: Business                           | 26.4                   | 6.9               | 9.3                 | 4.0             | 98.0                 |

#### Top 10 Industry Contribution

#### 43.1% of the underlying portfolio with a total current balance of \$165.9M. The top 5 industries are Healthcare & Pharmaceuticals. High Tech Industries. Banking, Finance, Insurance & Real Estate. Telecommunications. Services: Business, The top 10 industries constituted 68.8% of underlying portfolio with a total current balance of \$265.0M.