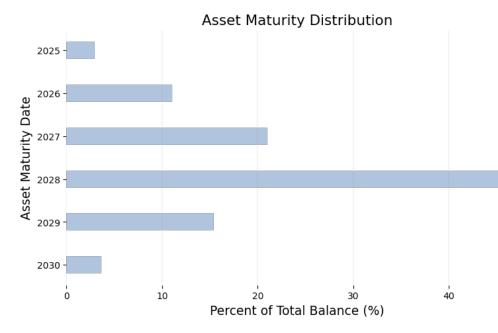

#### Maturity of Underlying Assets by Current Balance

| Top 5 Asset Maturity Range | Current Balance (M) | Percentage (%) | Gross Coupon (%) | <b>Gross Margin</b> | Market Price (\$) |
|----------------------------|---------------------|----------------|------------------|---------------------|-------------------|
| 2028                       | 177.1               | 46.0           | 9.0              | 3.7                 | 96.4              |
| 2027                       | 81.0                | 21.0           | 8.8              | 3.6                 | 96.2              |
| 2029                       | 59.3                | 15.4           | 8.9              | 3.5                 | 98.7              |
| 2026                       | 42.4                | 11.0           | 8.8              | 3.5                 | 96.4              |
| 2030                       | 14.0                | 3.6            | 9.1              | 3.8                 | 100.0             |

The underlying assets have maturity dates from March 06, 2025 to August 01, 2030. 21.7% of the underlying assets will mature within 3 years, while another 12.9% of the underlying assets have maturities beyond 5 years.