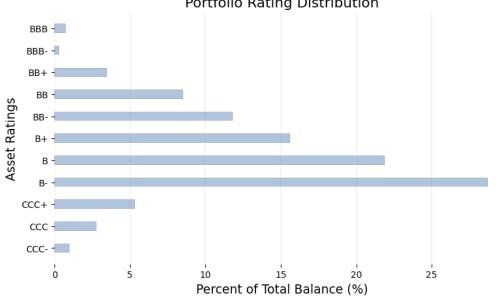

#### **Rating of Underlying Assets**

| Bottom 5 asset ratings | Current Balance (M) | Percentage (%) | Gross Coupon (%) | <b>Gross Margin</b> | Market Price (\$) |
|------------------------|---------------------|----------------|------------------|---------------------|-------------------|
| В                      | 84.2                | 21.9           | 9.3              | 3.9                 | 99.4              |
| B-                     | 110.6               | 28.7           | 9.5              | 4.1                 | 96.6              |
| CCC+                   | 20.4                | 5.3            | 9.4              | 4.1                 | 78.7              |
| CCC                    | 10.6                | 2.8            | 8.9              | 3.6                 | 81.3              |
| CCC-                   | 3.7                 | 1.0            | 7.1              | 5.4                 | 26.6              |

Portfolio Rating Distribution

The current ratings of the underlying assets range from BBB to CCC-. An amount equal to 9.0% of the underlying assets have ratings equal to or below CCC+, with a total balance of \$34.8M. (Note: The current current ratings are other agencies ratings as of February 01, 2024.)