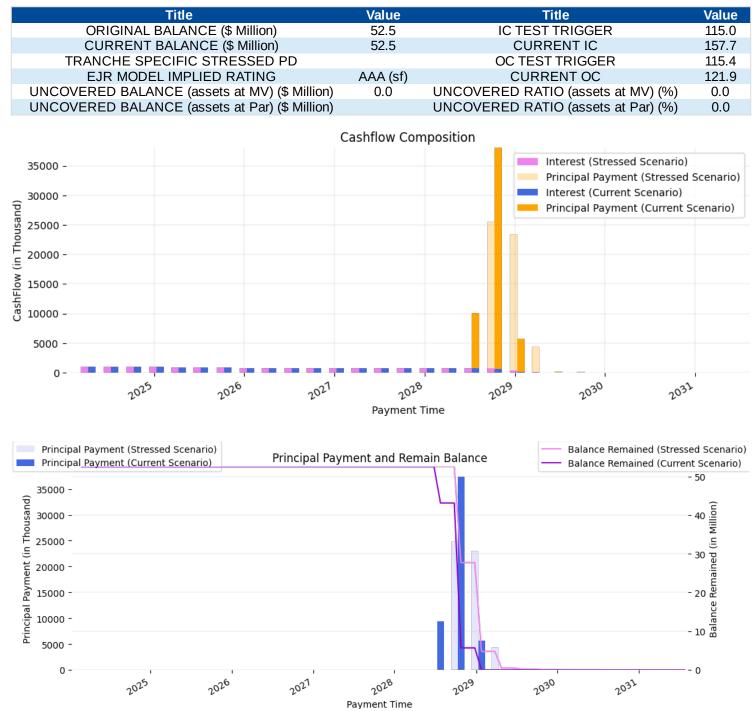

ly in the first 2 years. The current principal balance of the tranche is \$255.7M. Under current default and recovery scenario, the payment window for this tranche ranges from Apr 25, 2024 to Oct 25, 2028. By the end of the payment period (Oct 25, 2028), the principal balance should be paid in full. Total interest payments of the tranche will approximately \$0.0M. Under AAA (sf) default and recovery scenario, the payment window for this tranche ranges from Apr 25, 2024 to Oct 25, 2030), the principal balance should be paid in full. Total interest payments of the tranche ranges from Apr 25, 2024 to Oct 25, 2030. By the end of the payment period (Oct 25, 2030), the principal balance should be paid in full. Total interest payments of the tranche will approximately \$0.0M.



#### Tranche A2



The charts reflects the remaining balance and cashflow forcasting under a) current default and recovery scenario and b) AAA (sf) stress level default and recovery scenario, assuming 50% loss will happen evenly in the first 2 years. The current principal balance of the tranche is \$52.5M. Under current default and recovery scenario, the payment window for this tranche ranges from Apr 25, 2024 to Oct 25, 2030. By the end of the payment period (Oct 25, 2030), the principal balance should be paid in full. Total interest payments of the tranche will approximately \$0.0M. Under AAA (sf) default and recovery scenario, the payment window for this tranche ranges from Apr 25, 2024 to Oct 25, 2030), the principal balance should be paid in full. Total interest payments of the tranche ranges from Apr