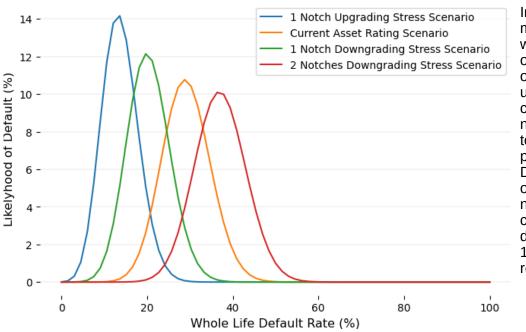

#### **Sensitivity Analysis**

Portfolio Whole Life Default Rate Distribution

In EJR's view, ratings on loans may be upgraded or downgraded with little notice. In EJR's optimistic case, we assumed an notch one upgrade to the underlying assets. In EJR's stress cases, we assumed one or two notch cut to the underlying assets reflect possible market to pressure. According to EJR's Default Probability Table, the optimistic case, base case, one notch cut and two notches cut cases weighted average whole life default rate of probability are 13.8%, 29.1%, 20.4% and 37.1%, respectively.