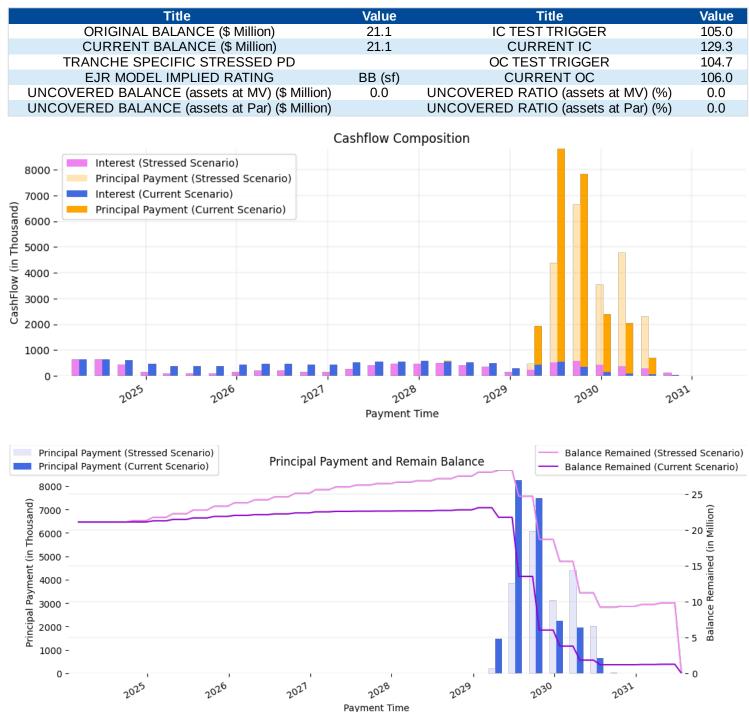

#### **Rating Summary**

| Tranche<br>Name | EJR<br>Implied<br>Rating | EJR Final<br>Rating<br>NonNRSRO<br>Rating | Other<br>NRSROs<br>EJR<br>Equivalent<br>Rating | Current<br>Interest OC<br>(%) | Current<br>Principal OC<br>(%) | Subordir | rrent<br>hation <sup>1</sup> (%)<br>ets at<br>Par | Interest Rate   |
|-----------------|--------------------------|-------------------------------------------|------------------------------------------------|-------------------------------|--------------------------------|----------|---------------------------------------------------|-----------------|
| A1              | AAA (sf)                 | AAA (sf)                                  | AAA                                            | 121.9                         | 157.7                          | 34.9     | 37.4                                              | S 3MO + 1.43661 |
| A2              | AAA (sf)                 | AAA (sf)                                  | AA+                                            | 121.9                         | 157.7                          | 21.5     | 24.5                                              | S 3MO + 2.16161 |
| В               | AAA (sf)                 | AAA (sf)                                  | A+                                             | 121.9                         | 157.7                          | 15.9     | 19.2                                              | S_3MO + 2.66161 |
| С               | BBB+ (sf)                | BBB+ (sf)                                 | BBB-                                           | 112.3                         | 142.0                          | 8.7      | 12.2                                              | S_3MO + 3.61161 |
| D               | BB (sf)                  | BB (sf)                                   | BB-                                            | 106.0                         | 129.3                          | 3.4      | 7.1                                               | S_3MO + 6.51161 |