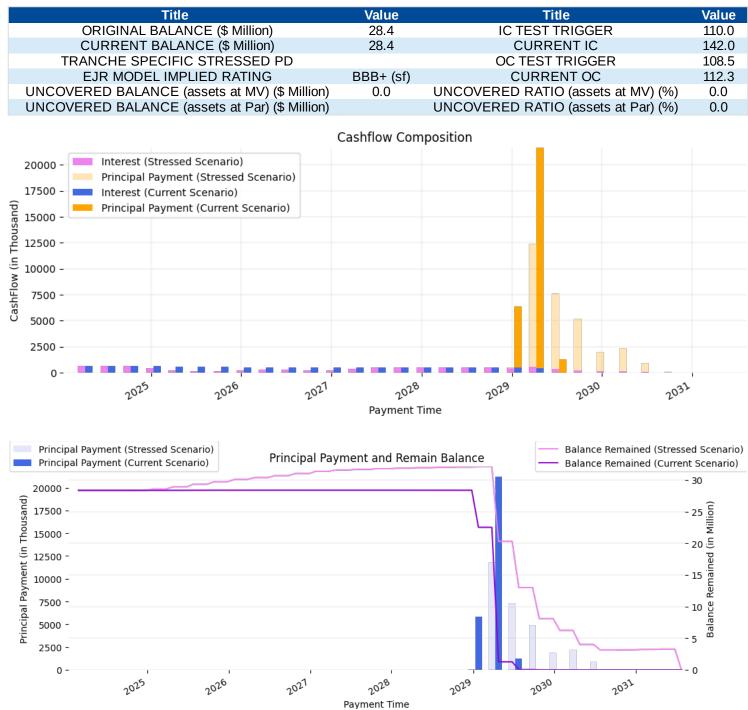

#### **Rating Summary**

| Tranche<br>Name | EJR<br>Implied<br>Rating | EJR Final<br>Rating<br>NonNRSRO<br>Rating | Other<br>NRSROs<br>EJR<br>Equivalent<br>Rating | Current<br>Interest OC<br>(%) | Current<br>Principal OC<br>(%) | Subordir | rrent<br>hation <sup>1</sup> (%)<br>ets at<br>Par | Interest Rate   |
|-----------------|--------------------------|-------------------------------------------|------------------------------------------------|-------------------------------|--------------------------------|----------|---------------------------------------------------|-----------------|
| A1              | AAA (sf)                 | AAA (sf)                                  | AAA                                            | 121.9                         | 157.7                          | 34.9     | 37.4                                              | S 3MO + 1.43661 |
| A2              | AAA (sf)                 | AAA (sf)                                  | AA+                                            | 121.9                         | 157.7                          | 21.5     | 24.5                                              | S 3MO + 2.16161 |
| В               | AAA (sf)                 | AAA (sf)                                  | A+                                             | 121.9                         | 157.7                          | 15.9     | 19.2                                              | S_3MO + 2.66161 |
| С               | BBB+ (sf)                | BBB+ (sf)                                 | BBB-                                           | 112.3                         | 142.0                          | 8.7      | 12.2                                              | S_3MO + 3.61161 |
| D               | BB (sf)                  | BB (sf)                                   | BB-                                            | 106.0                         | 129.3                          | 3.4      | 7.1                                               | S_3MO + 6.51161 |