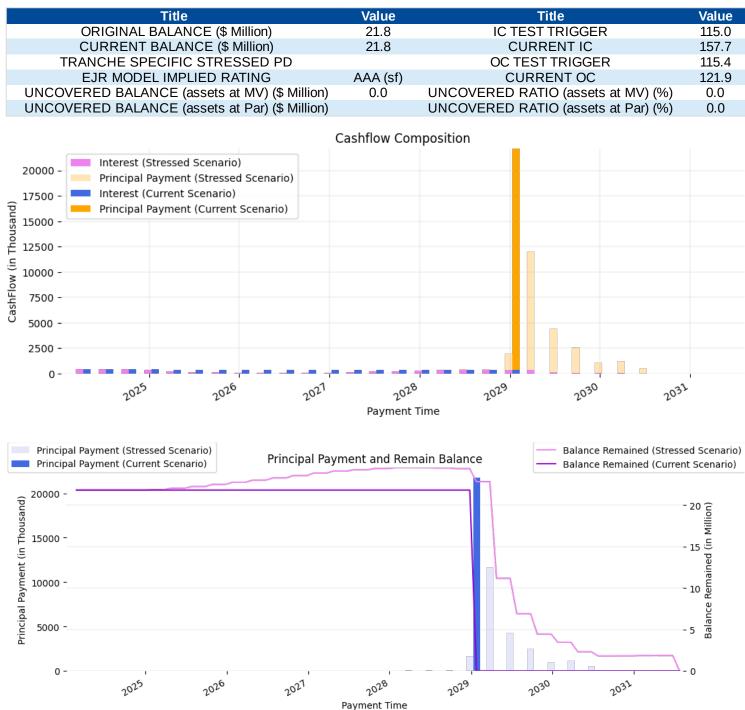

Total interest payments of the tranche will approximately \$0.0M. Under AAA (sf) default and recovery scenario, the payment window for this tranche ranges from Apr 25, 2024 to Oct 25, 2030), the principal balance should be paid in full. Total interest payments of the tranche ranges from Apr 25, 2024 to Oct 25, 2030. By the end of the payment period (Oct 25, 2030), the principal balance should be paid in full. Total interest payments of the tranche ranges from Apr 25, 2024 to Oct 25, 2030), the principal balance should be paid in full. Total interest payments of the tranche ranges from Apr 25, 2024 to Oct 25, 2030. By the end of the payment period (Oct 25, 2030), the principal balance should be paid in full. Total interest payments of the tranche will approximately \$0.0M.

#### Tranche B



The charts reflects the remaining balance and cashflow forcasting under a) current default and recovery scenario and b) AAA (sf) stress level default and recovery scenario, assuming 50% loss will happen evenly in the first 2 years. The current principal balance of the tranche is \$21.8M. Under current default and recovery scenario, the payment window for this tranche ranges from Apr 25, 2024 to Oct 25, 2030. By the end of the payment period (Oct 25, 2030), the principal balance should be paid in full. Total interest payments of the tranche will approximately \$0.0M. Under AAA (sf) default and recovery scenario, the payment window for this tranche ranges from Apr 25, 2024 to Oct 25, 2030), the principal balance should be paid in full. Total interest payments of the tranche ranges from Apr