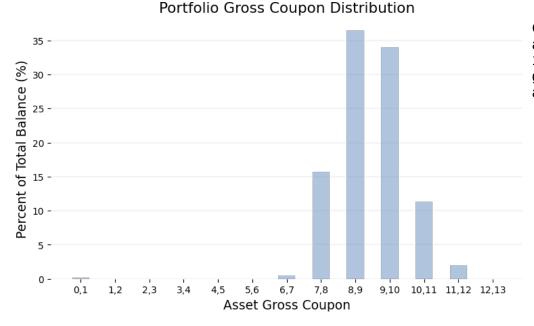

#### **Gross Coupon of Underlying Assets**

| <b>Top 5 Gross Coupon Range</b> | Current Balance (M) | Percentage (%) | Gross Coupon (%) | <b>Gross Margin</b> | Market Price (\$) |
|---------------------------------|---------------------|----------------|------------------|---------------------|-------------------|
| ≥8% but <9%                     | 140.4               | 36.5           | 8.6              | 3.3                 | 97.4              |
| ≥9% but <10%                    | 131.0               | 34.0           | 9.4              | 4.1                 | 97.8              |
| ≥7% but <8%                     | 60.3                | 15.7           | 7.7              | 2.4                 | 99.0              |
| ≥10% but <11%                   | 43.6                | 11.3           | 10.4             | 5.1                 | 91.0              |
| ≥11% but <12%                   | 7.4                 | 1.9            | 11.1             | 5.8                 | 82.7              |

Gross coupon of the underlying assets ranges from 0.0% to 11.3%. The weighted average gross coupon of the portfolio is approximately 9.0.