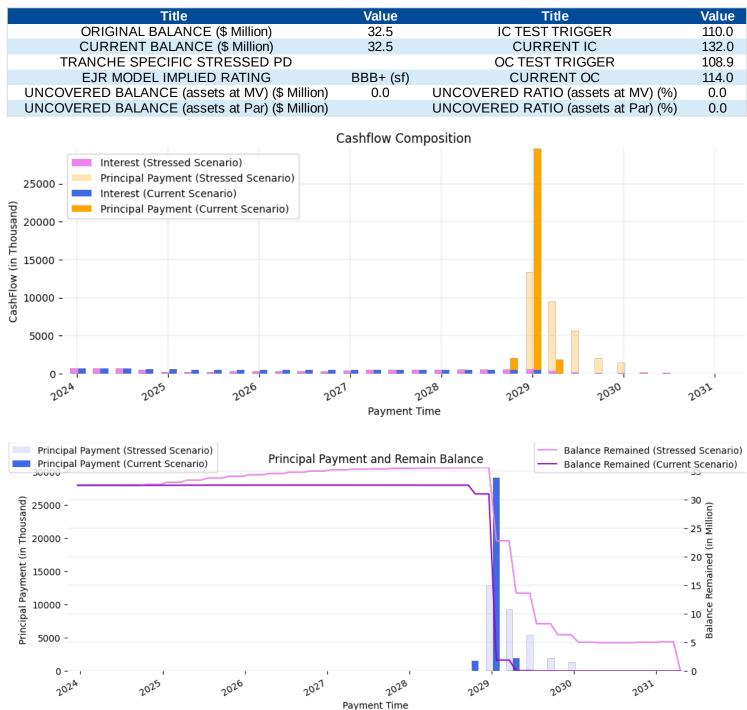

#### **Rating Summary**

| Tranche<br>Name | EJR<br>Implied<br>Rating | EJR Final<br>Rating<br>NonNRSRO<br>Rating | Other<br>NRSROs<br>EJR<br>Equivalent<br>Rating | Current<br>Interest OC<br>(%) | Current<br>Principal OC<br>(%) | Subordir | rrent<br>nation <sup>1</sup> (%)<br>ets at<br>Par | Interest Rate   |
|-----------------|--------------------------|-------------------------------------------|------------------------------------------------|-------------------------------|--------------------------------|----------|---------------------------------------------------|-----------------|
| А               | AAA (sf)                 | AAA (sf)                                  | AAA                                            | 133.9                         | 159.5                          | 36.7     | 39.3                                              | S_3MO + 1.26161 |
| В               | AAA (sf)                 | AAA (sf)                                  | AA+                                            | 133.9                         | 159.5                          | 23.4     | 26.5                                              | S_3MO + 1.73161 |
| С               | AAA (sf)                 | AAA (sf)                                  | A+                                             | 124.5                         | 147.0                          | 17.6     | 20.9                                              | S_3MO + 2.16161 |
| D               | BBB+ (sf)                | BBB+ (sf)                                 | BBB-                                           | 114.0                         | 132.0                          | 10.0     | 13.6                                              | S_3MO + 3.06161 |
| E               | BB- (sf)                 | BB- (sf)                                  | BB-                                            | 107.1                         | 119.6                          | 4.2      | 8.1                                               | S_3MO + 5.76161 |

#### **Tranche Summary**