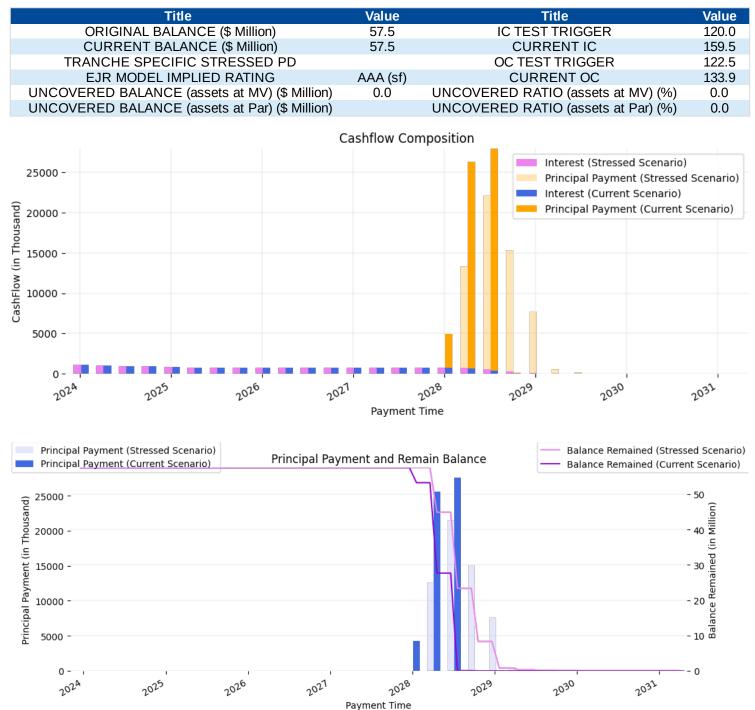

#### **Rating Summary**

| Tranche<br>Name | EJR<br>Implied<br>Rating | EJR Final<br>Rating<br>NonNRSRO<br>Rating | Other<br>NRSROs<br>EJR<br>Equivalent<br>Rating | Current<br>Interest OC<br>(%) | Current<br>Principal OC<br>(%) | Subordir | rrent<br>nation <sup>1</sup> (%)<br>ets at<br>Par | Interest Rate   |
|-----------------|--------------------------|-------------------------------------------|------------------------------------------------|-------------------------------|--------------------------------|----------|---------------------------------------------------|-----------------|
| А               | AAA (sf)                 | AAA (sf)                                  | AAA                                            | 133.9                         | 159.5                          | 36.7     | 39.3                                              | S_3MO + 1.26161 |
| В               | AAA (sf)                 | AAA (sf)                                  | AA+                                            | 133.9                         | 159.5                          | 23.4     | 26.5                                              | S_3MO + 1.73161 |
| С               | AAA (sf)                 | AAA (sf)                                  | A+                                             | 124.5                         | 147.0                          | 17.6     | 20.9                                              | S_3MO + 2.16161 |
| D               | BBB+ (sf)                | BBB+ (sf)                                 | BBB-                                           | 114.0                         | 132.0                          | 10.0     | 13.6                                              | S_3MO + 3.06161 |
| E               | BB- (sf)                 | BB- (sf)                                  | BB-                                            | 107.1                         | 119.6                          | 4.2      | 8.1                                               | S_3MO + 5.76161 |

#### **Tranche Summary**