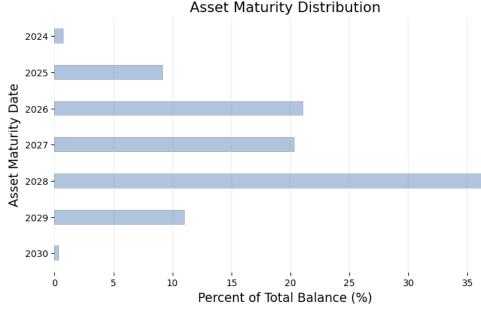

#### Maturity of Underlying Assets by Current Balance

| Top 5 Asset Maturity Range | Current Balance (M) | Percentage (%) | Gross Coupon (%) | <b>Gross Margin</b> | Market Price (\$) |
|----------------------------|---------------------|----------------|------------------|---------------------|-------------------|
| 2028                       | 150.5               | 37.3           | 9.0              | 3.6                 | 96.3              |
| 2026                       | 85.0                | 21.1           | 8.6              | 3.3                 | 91.9              |
| 2027                       | 82.1                | 20.3           | 9.4              | 4.1                 | 95.8              |
| 2029                       | 44.5                | 11.0           | 9.7              | 4.3                 | 96.6              |
| 2025                       | 37.1                | 9.2            | 8.6              | 3.3                 | 97.2              |

Asset Maturity Distribution

The underlying assets have maturity dates from August 28, 2024 to August 15, 2030. 31.0% of the underlying assets will mature within 3 years, while another 11.4% of the underlying assets have maturities beyond 5 years.