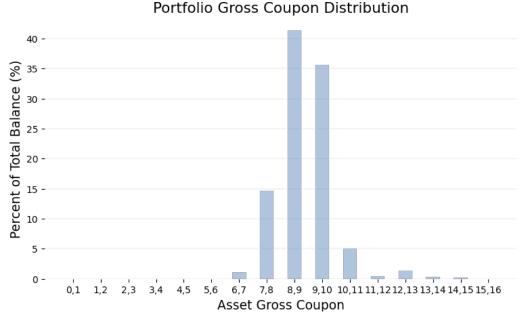

#### **Gross Coupon of Underlying Assets**

| <b>Top 5 Gross Coupon Range</b> | Current Balance (M) | Percentage (%) | Gross Coupon (%) | <b>Gross Margin</b> | Market Price (\$) |
|---------------------------------|---------------------|----------------|------------------|---------------------|-------------------|
| ≥8% but <9%                     | 166.9               | 41.3           | 8.6              | 3.2                 | 98.7              |
| ≥9% but <10%                    | 143.7               | 35.6           | 9.4              | 4.1                 | 95.8              |
| ≥7% but <8%                     | 58.9                | 14.6           | 7.7              | 2.3                 | 97.8              |
| ≥10% but <11%                   | 20.6                | 5.1            | 10.5             | 4.8                 | 95.3              |
| ≥12% but <13%                   | 5.5                 | 1.4            | 12.2             | 6.9                 | 97.8              |

Gross coupon of the underlying assets ranges from 0.0% to 14.5%. The weighted average gross coupon of the portfolio is approximately 8.9.