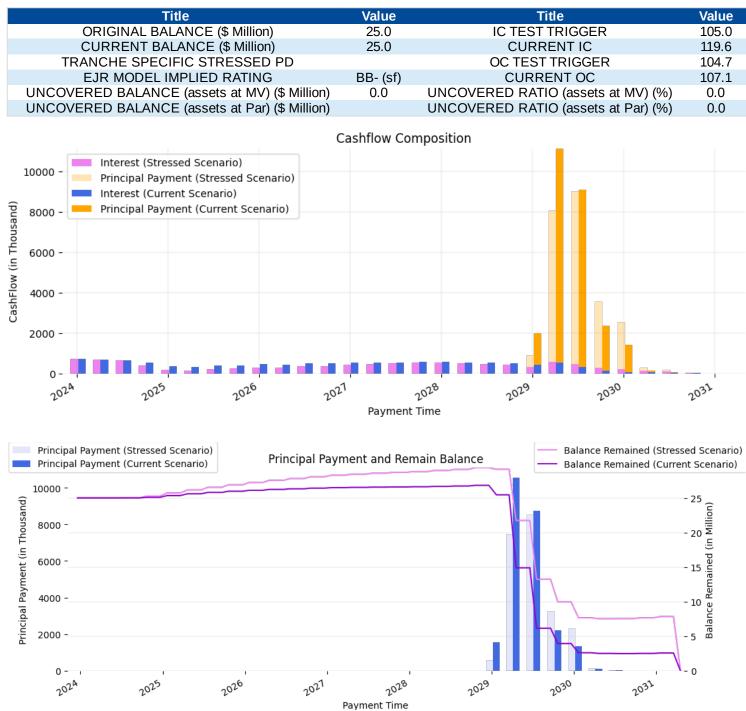

#### **Rating Summary**

| Tranche<br>Name | EJR<br>Implied<br>Rating | EJR Final<br>Rating<br>NonNRSRO<br>Rating | Other<br>NRSROs<br>EJR<br>Equivalent<br>Rating | Current<br>Interest OC<br>(%) | Current<br>Principal OC<br>(%) | Subordir | rrent<br>nation <sup>1</sup> (%)<br>ets at<br>Par | Interest Rate   |
|-----------------|--------------------------|-------------------------------------------|------------------------------------------------|-------------------------------|--------------------------------|----------|---------------------------------------------------|-----------------|
| А               | AAA (sf)                 | AAA (sf)                                  | AAA                                            | 133.9                         | 159.5                          | 36.7     | 39.3                                              | S_3MO + 1.26161 |
| В               | AAA (sf)                 | AAA (sf)                                  | AA+                                            | 133.9                         | 159.5                          | 23.4     | 26.5                                              | S_3MO + 1.73161 |
| С               | AAA (sf)                 | AAA (sf)                                  | A+                                             | 124.5                         | 147.0                          | 17.6     | 20.9                                              | S_3MO + 2.16161 |
| D               | BBB+ (sf)                | BBB+ (sf)                                 | BBB-                                           | 114.0                         | 132.0                          | 10.0     | 13.6                                              | S_3MO + 3.06161 |
| E               | BB- (sf)                 | BB- (sf)                                  | BB-                                            | 107.1                         | 119.6                          | 4.2      | 8.1                                               | S_3MO + 5.76161 |

#### **Tranche Summary**