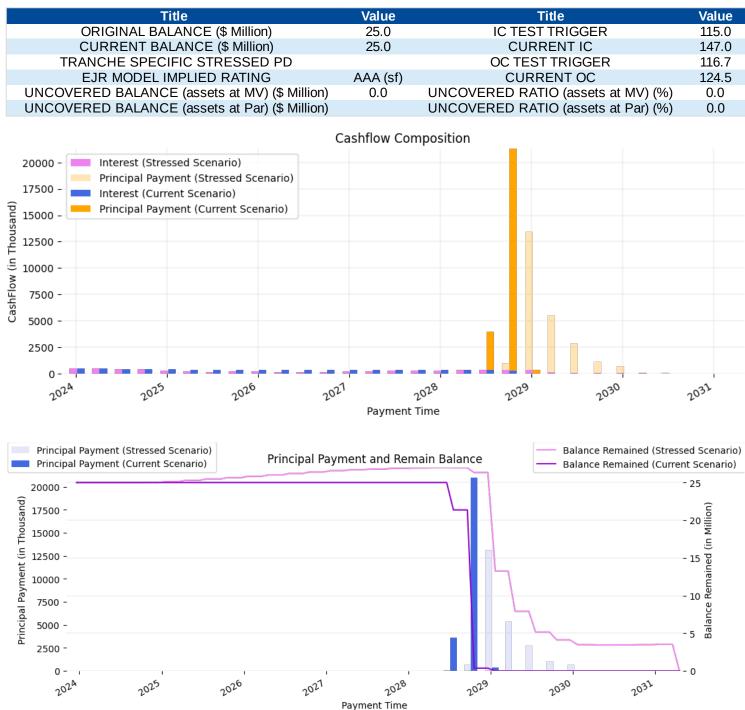

#### **Rating Summary**

| Tranche<br>Name | EJR<br>Implied<br>Rating | EJR Final<br>Rating<br>NonNRSRO<br>Rating | Other<br>NRSROs<br>EJR<br>Equivalent<br>Rating | Current<br>Interest OC<br>(%) | Current<br>Principal OC<br>(%) | Subordir | rrent<br>nation <sup>1</sup> (%)<br>ets at<br>Par | Interest Rate   |
|-----------------|--------------------------|-------------------------------------------|------------------------------------------------|-------------------------------|--------------------------------|----------|---------------------------------------------------|-----------------|
| А               | AAA (sf)                 | AAA (sf)                                  | AAA                                            | 133.9                         | 159.5                          | 36.7     | 39.3                                              | S_3MO + 1.26161 |
| В               | AAA (sf)                 | AAA (sf)                                  | AA+                                            | 133.9                         | 159.5                          | 23.4     | 26.5                                              | S_3MO + 1.73161 |
| С               | AAA (sf)                 | AAA (sf)                                  | A+                                             | 124.5                         | 147.0                          | 17.6     | 20.9                                              | S_3MO + 2.16161 |
| D               | BBB+ (sf)                | BBB+ (sf)                                 | BBB-                                           | 114.0                         | 132.0                          | 10.0     | 13.6                                              | S_3MO + 3.06161 |
| E               | BB- (sf)                 | BB- (sf)                                  | BB-                                            | 107.1                         | 119.6                          | 4.2      | 8.1                                               | S_3MO + 5.76161 |

#### **Tranche Summary**