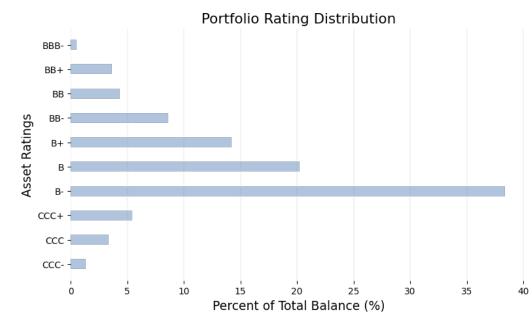

#### **Rating of Underlying Assets**

| Bottom 5 asset ratings | Current Balance (M) | Percentage (%) | Gross Coupon (%) | Gross Margin | Market Price (\$) |
|------------------------|---------------------|----------------|------------------|--------------|-------------------|
| В                      | 81.7                | 20.2           | 8.9              | 3.5          | 99.7              |
| B-                     | 155.1               | 38.4           | 9.3              | 4.0          | 97.4              |
| CCC+                   | 21.9                | 5.4            | 9.9              | 4.6          | 88.7              |
| CCC                    | 13.5                | 3.3            | 10.5             | 5.2          | 85.5              |
| CCC-                   | 5.4                 | 1.3            | 7.1              | 1.7          | 60.4              |

The current ratings of the underlying assets range from BBB- to CCC-. An amount equal to 10.1% of the underlying assets have ratings equal to or below CCC+, with a total balance of \$40.9M. (Note: The current current ratings are other agencies ratings as of December 01, 2023.)