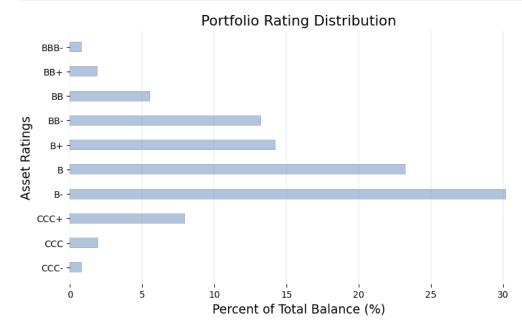

#### **Rating of Underlying Assets**

| Bottom 5 asset ratings | Current Balance (M) | Percentage (%) | Gross Coupon (%) | Gross Margin | Market Price (\$) |
|------------------------|---------------------|----------------|------------------|--------------|-------------------|
| В                      | 80.7                | 23.3           | 9.3              | 4.0          | 96.6              |
| B-                     | 104.9               | 30.2           | 9.8              | 4.6          | 92.4              |
| CCC+                   | 27.6                | 8.0            | 9.2              | 3.8          | 82.1              |
| CCC                    | 6.8                 | 2.0            | 8.8              | 3.4          | 65.2              |
| CCC-                   | 2.9                 | 0.8            | 8.6              | 3.2          | 79.4              |

The current ratings of the underlying assets range from BBB- to CCC-. An amount equal to 10.7% of the underlying assets have ratings equal to or below CCC+, with a total balance of \$37.3M. (Note: The current current ratings are other agencies ratings as of October 01, 2023.)