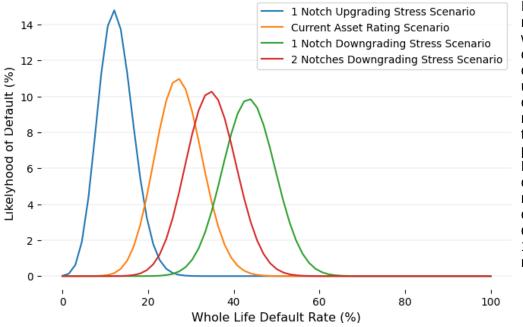

#### **Sensitivity Analysis**

Portfolio Whole Life Default Rate Distribution

In EJR's view, ratings on loans may be upgraded or downgraded little with notice. In EJR's optimistic case, we assumed an one notch upgrade to the underlying assets. In EJR's stress cases, we assumed one or two notch cut to the underlying assets reflect possible market to pressure. According to EJR's Default Probability Table, the optimistic case, base case, one notch cut and two notches cut cases weighted average whole life default rate of probability are 12.6%, 27.3%, 43.6% and 34.8%, respectively.