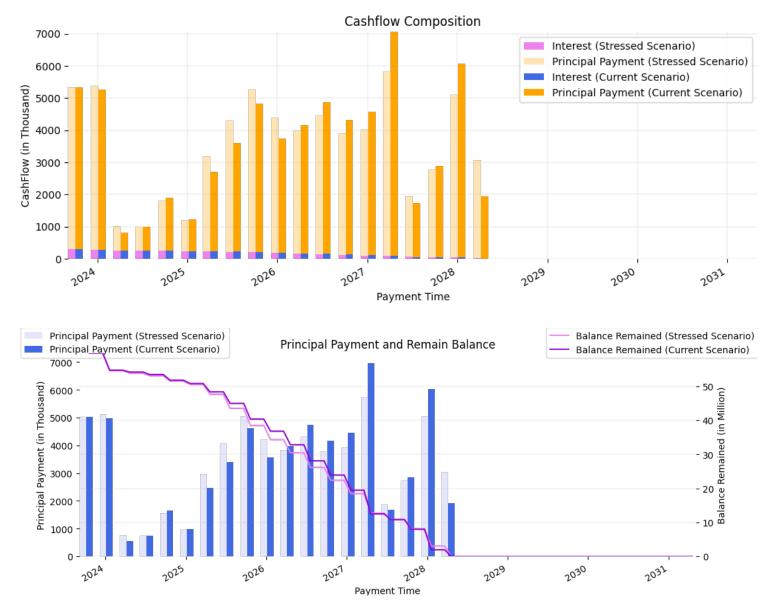

le                               | Value |
|------------------------------------------------|----------|-------------------------------------|-------|
| ORIGINAL BALANCE (\$ Million)                  | 67.0     | IC TEST TRIGGER                     | 115.0 |
| CURRENT BALANCE (\$ Million)                   | 59.7     | CURRENT IC                          | 175.8 |
| TRANCHE SPECIFIC STRESSED PD                   |          | OC TEST TRIGGER                     | 114.7 |
| EJR MODEL IMPLIED RATING                       | AAA (sf) | CURRENT OC                          | 122.6 |
| UNCOVERED BALANCE (assets at MV) (\$ Million)  | 0.0      | UNCOVERED RATIO (assets at MV) (%)  | 0.0   |
| UNCOVERED BALANCE (assets at Par) (\$ Million) |          | UNCOVERED RATIO (assets at Par) (%) | 0.0   |



The charts reflects the remaining balance and cashflow forcasting under a) current default and recovery scenario and b) AAA (sf) stress level default and recovery scenario, assuming 50% loss will happen evenly in the first 2 years. The current principal balance of the tranche is \$59.7M. Under current default and recovery scenario, the payment window for this tranche ranges from Oct 20, 2023 to Apr 20, 2028. By the end of the payment period (Apr 20, 2028), the principal balance should be paid in full. Total interest payments of the tranche will approximately \$0.0M. Under AAA (sf) default and recovery scenario, the payment window for this tranche ranges from Oct 20, 2023 to Oct 20, 2030. By the end of the payment period (Oct 20, 2030), the principal balance should be paid in full. Total