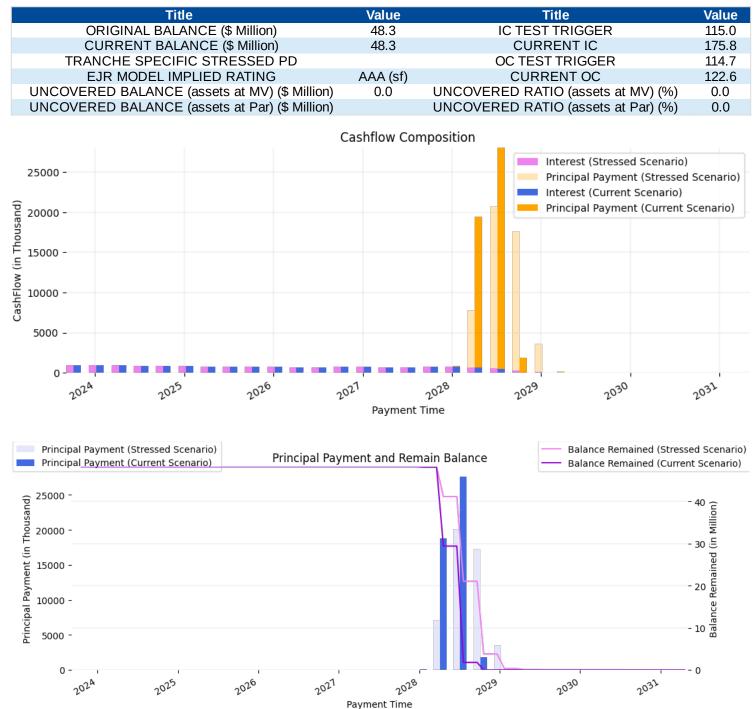

#### **Rating Summary**

| Tranche<br>Name | EJR<br>Implied<br>Rating | EJR Final<br>Rating<br>NonNRSRO<br>Rating | Other<br>NRSROs<br>EJR<br>Equivalent<br>Rating | Current<br>Interest OC<br>(%) | Current<br>Principal OC<br>(%) | Subordir | rrent<br>hation <sup>1</sup> (%)<br>ets at<br>Par | Interest Rate   |
|-----------------|--------------------------|-------------------------------------------|------------------------------------------------|-------------------------------|--------------------------------|----------|---------------------------------------------------|-----------------|
| Х               | NR                       | NR                                        | N/A                                            | 122.6                         | 175.8                          |          |                                                   | S_3MO + 0.91161 |
| A1AR            | AAA (sf)                 | AAA (sf)                                  | AAA                                            | 122.6                         | 175.8                          | 33.6     | 37.1                                              | S_3MO + 1.28161 |
| A1BRR           | AAA (sf)                 | AAA (sf)                                  | AAA                                            | 122.6                         | 175.8                          | 33.6     | 37.1                                              | N/A             |
| A2R             | AAA (sf)                 | AAA (sf)                                  | AA+                                            | 122.6                         | 175.8                          | 19.7     | 23.9                                              | S_3MO + 1.91161 |
| BR              | AAA (sf)                 | AAA (sf)                                  | A+                                             | 122.6                         | 175.8                          | 14.0     | 18.5                                              | S_3MO + 2.11161 |
| CR              | BBB+ (sf)                | BBB+ (sf)                                 | BBB-                                           | 112.2                         | 154.9                          | 6.0      | 10.9                                              | S_3MO + 3.16161 |
| DR              | BB+ (sf)                 | BB+ (sf)                                  | BB-                                            | 107.2                         | 142.2                          | 1.6      | 6.8                                               | S_3MO + 6.16161 |

#### **Tranche Summary**