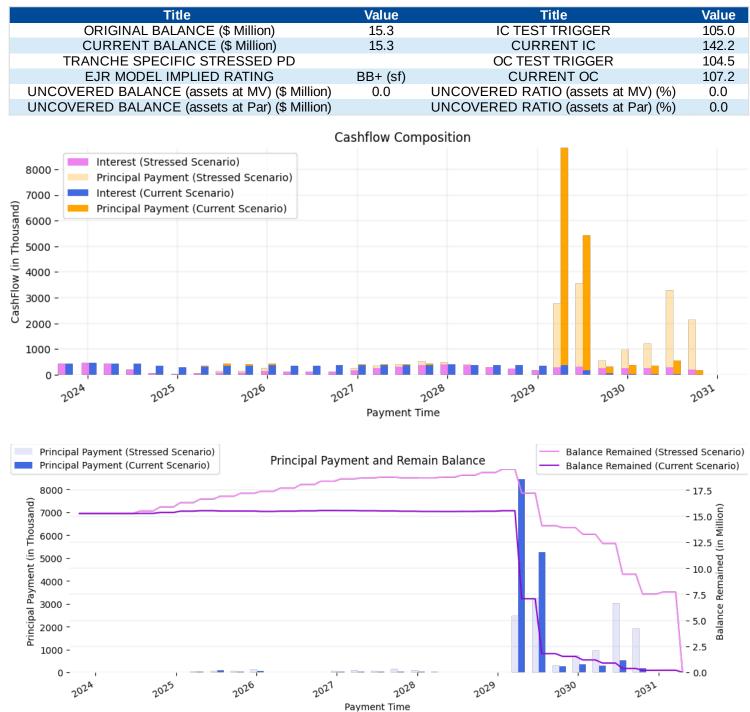

#### **Rating Summary**

| Tranche<br>Name | EJR<br>Implied<br>Rating | EJR Final<br>Rating<br>NonNRSRO<br>Rating | Other<br>NRSROs<br>EJR<br>Equivalent<br>Rating | Current<br>Interest OC<br>(%) | Current<br>Principal OC<br>(%) | Subordir | rrent<br>hation <sup>1</sup> (%)<br>ets at<br>Par | Interest Rate   |
|-----------------|--------------------------|-------------------------------------------|------------------------------------------------|-------------------------------|--------------------------------|----------|---------------------------------------------------|-----------------|
| Х               | NR                       | NR                                        | N/A                                            | 122.6                         | 175.8                          |          |                                                   | S_3MO + 0.91161 |
| A1AR            | AAA (sf)                 | AAA (sf)                                  | AAA                                            | 122.6                         | 175.8                          | 33.6     | 37.1                                              | S_3MO + 1.28161 |
| A1BRR           | AAA (sf)                 | AAA (sf)                                  | AAA                                            | 122.6                         | 175.8                          | 33.6     | 37.1                                              | N/A             |
| A2R             | AAA (sf)                 | AAA (sf)                                  | AA+                                            | 122.6                         | 175.8                          | 19.7     | 23.9                                              | S_3MO + 1.91161 |
| BR              | AAA (sf)                 | AAA (sf)                                  | A+                                             | 122.6                         | 175.8                          | 14.0     | 18.5                                              | S_3MO + 2.11161 |
| CR              | BBB+ (sf)                | BBB+ (sf)                                 | BBB-                                           | 112.2                         | 154.9                          | 6.0      | 10.9                                              | S_3MO + 3.16161 |
| DR              | BB+ (sf)                 | BB+ (sf)                                  | BB-                                            | 107.2                         | 142.2                          | 1.6      | 6.8                                               | S_3MO + 6.16161 |

#### **Tranche Summary**