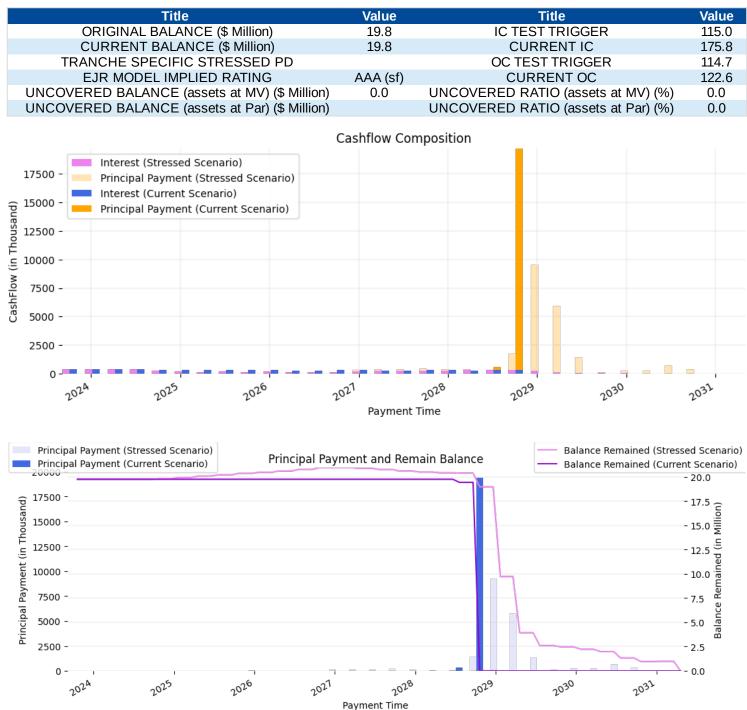

#### **Rating Summary**

| Tranche<br>Name | EJR<br>Implied<br>Rating | EJR Final<br>Rating<br>NonNRSRO<br>Rating | Other<br>NRSROs<br>EJR<br>Equivalent<br>Rating | Current<br>Interest OC<br>(%) | Current<br>Principal OC<br>(%) | Subordir | rrent<br>hation <sup>1</sup> (%)<br>ets at<br>Par | Interest Rate   |
|-----------------|--------------------------|-------------------------------------------|------------------------------------------------|-------------------------------|--------------------------------|----------|---------------------------------------------------|-----------------|
| Х               | NR                       | NR                                        | N/A                                            | 122.6                         | 175.8                          |          |                                                   | S_3MO + 0.91161 |
| A1AR            | AAA (sf)                 | AAA (sf)                                  | AAA                                            | 122.6                         | 175.8                          | 33.6     | 37.1                                              | S_3MO + 1.28161 |
| A1BRR           | AAA (sf)                 | AAA (sf)                                  | AAA                                            | 122.6                         | 175.8                          | 33.6     | 37.1                                              | N/A             |
| A2R             | AAA (sf)                 | AAA (sf)                                  | AA+                                            | 122.6                         | 175.8                          | 19.7     | 23.9                                              | S_3MO + 1.91161 |
| BR              | AAA (sf)                 | AAA (sf)                                  | A+                                             | 122.6                         | 175.8                          | 14.0     | 18.5                                              | S_3MO + 2.11161 |
| CR              | BBB+ (sf)                | BBB+ (sf)                                 | BBB-                                           | 112.2                         | 154.9                          | 6.0      | 10.9                                              | S_3MO + 3.16161 |
| DR              | BB+ (sf)                 | BB+ (sf)                                  | BB-                                            | 107.2                         | 142.2                          | 1.6      | 6.8                                               | S_3MO + 6.16161 |

#### **Tranche Summary**