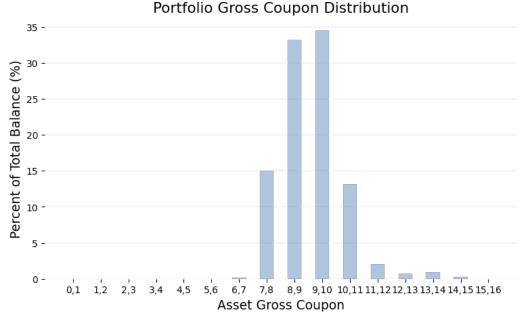

#### **Gross Coupon of Underlying Assets**

| Top 5 Gross Coupon Range | Current Balance (M) | Percentage (%) | Gross Coupon (%) | <b>Gross Margin</b> | Market Price (\$) |
|--------------------------|---------------------|----------------|------------------|---------------------|-------------------|
| ≥9% but <10%             | 119.8               | 34.5           | 9.5              | 4.1                 | 95.0              |
| ≥8% but <9%              | 115.3               | 33.2           | 8.6              | 3.2                 | 94.6              |
| ≥7% but <8%              | 52.2                | 15.0           | 7.7              | 2.3                 | 93.1              |
| ≥10% but <11%            | 45.7                | 13.2           | 10.4             | 5.0                 | 91.1              |
| ≥11% but <12%            | 7.2                 | 2.1            | 11.6             | 6.3                 | 93.1              |

Gross coupon of the underlying assets ranges from 0.0% to 14.7%. The weighted average gross coupon of the portfolio is approximately 9.1.