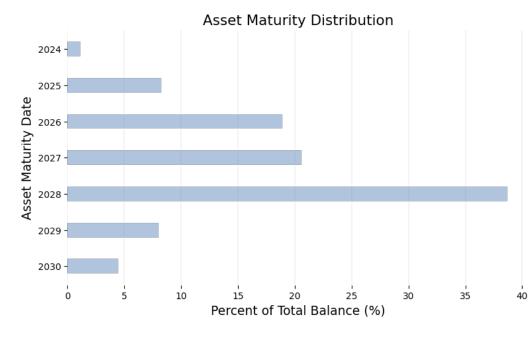

#### Maturity of Underlying Assets by Current Balance

| Top 5 Asset Maturity Range | Current Balance (M) | Percentage (%) | Gross Coupon (%) | <b>Gross Margin</b> | Market Price (\$) |
|----------------------------|---------------------|----------------|------------------|---------------------|-------------------|
| 2028                       | 134.2               | 38.7           | 9.1              | 3.8                 | 94.1              |
| 2027                       | 71.4                | 20.6           | 9.2              | 4.0                 | 91.8              |
| 2026                       | 65.6                | 18.9           | 8.9              | 3.5                 | 93.7              |
| 2025                       | 28.7                | 8.3            | 9.1              | 3.7                 | 94.3              |
| 2029                       | 27.7                | 8.0            | 10.0             | 4.7                 | 91.3              |

The underlying assets have maturity dates from October 11, 2024 to September 20, 2030. 25.7% of the underlying assets will mature within 3 years, while another 14.8% of the underlying assets have maturities beyond 5 years.