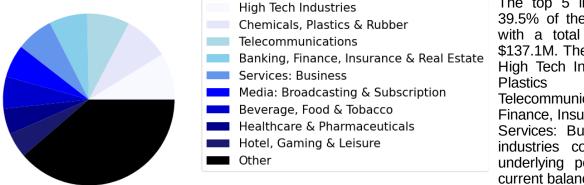

#### **Industry Concentration**

| Top 5 asset industries                       | Current Balance<br>(M) | Percentage<br>(%) | Gross Coupon<br>(%) | Gross<br>Margin | Market Price<br>(\$) |
|----------------------------------------------|------------------------|-------------------|---------------------|-----------------|----------------------|
| High Tech Industries                         | 30.7                   | 8.8               | 10.1                | 4.8             | 89.6                 |
| Chemicals, Plastics & Rubber                 | 29.3                   | 8.4               | 9.1                 | 3.7             | 94.2                 |
| Telecommunications                           | 27.9                   | 8.0               | 8.4                 | 3.1             | 82.7                 |
| Banking, Finance, Insurance & Real<br>Estate | 25.0                   | 7.2               | 8.7                 | 3.3             | 97.7                 |
| Services: Business                           | 24.2                   | 7.0               | 9.4                 | 4.1             | 96.9                 |

#### Top 10 Industry Contribution

The top 5 industries constituted 39.5% of the underlying portfolio with a total current balance of \$137.1M. The top 5 industries are High Tech Industries. Chemicals, Plastics & Rubber. Telecommunications. Banking, Finance, Insurance & Real Estate. Services: Business, The top 10 industries constituted 65.7% of underlying portfolio with a total current balance of \$228.2M.