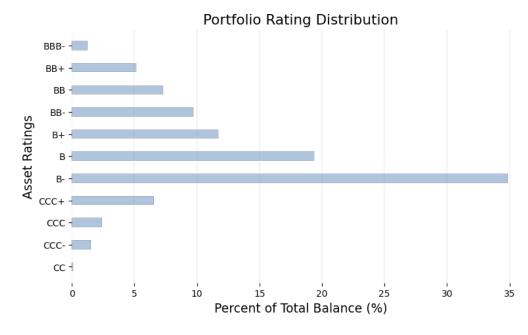

#### **Rating of Underlying Assets**

| Bottom 5 asset ratings | Current Balance (M) | Percentage (%) | Gross Coupon (%) | Gross Margin | Market Price (\$) |
|------------------------|---------------------|----------------|------------------|--------------|-------------------|
| B-                     | 89.6                | 34.9           | 9.3              | 4.0          |                   |
| CCC+                   | 16.8                | 6.5            | 9.3              | 3.9          |                   |
| CCC                    | 6.2                 | 2.4            | 7.9              | 2.7          |                   |
| CCC-                   | 3.9                 | 1.5            | 8.2              | 3.0          |                   |
| CC                     | 0.3                 | 0.1            | 10.4             | 4.9          |                   |

The current ratings of the underlying assets range from BBB- to CC. An amount equal to 10.6% of the underlying assets have ratings equal to or below CCC+, with a total balance of \$27.2M. (Note: The current current ratings are other agencies ratings as of August 01, 2023.)