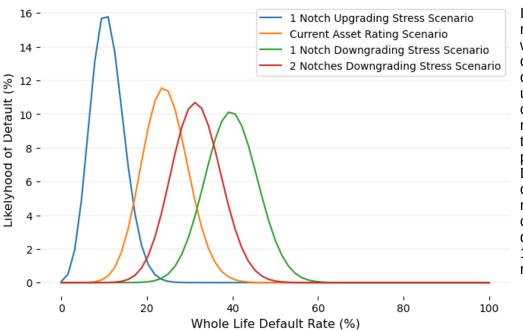

#### **Sensitivity Analysis**

Portfolio Whole Life Default Rate Distribution

In EJR's view, ratings on loans may be upgraded or downgraded with little notice. In EJR's optimistic case, we assumed an notch one upgrade to the underlying assets. In EJR's stress cases, we assumed one or two notch cut to the underlying assets reflect possible market to pressure. According to EJR's Default Probability Table, the optimistic case, base case, one notch cut and two notches cut cases weighted average whole life default rate of probability are 10.8%, 24.3%, 39.8% and 31.6%, respectively.