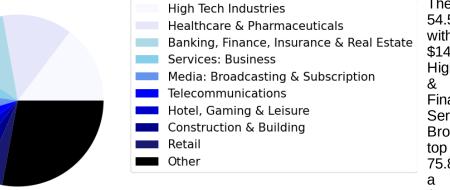

#### **Industry Concentration**

| Top 5 asset industries                       | Current Balance<br>(M) | Percentage<br>(%) | Gross Coupon<br>(%) | Gross<br>Margin | Market Price<br>(\$) |
|----------------------------------------------|------------------------|-------------------|---------------------|-----------------|----------------------|
| High Tech Industries                         | 37.8                   | 14.7              | 9.2                 | 3.8             |                      |
| Healthcare & Pharmaceuticals                 | 33.7                   | 13.1              | 8.7                 | 3.4             |                      |
| Banking, Finance, Insurance & Real<br>Estate | 32.5                   | 12.7              | 8.7                 | 3.4             |                      |
| Services: Business                           | 18.7                   | 7.3               | 9.4                 | 4.0             |                      |
| Media: Broadcasting & Subscription           | 17.2                   | 6.7               | 8.3                 | 2.9             |                      |

#### Top 10 Industry Contribution

The top 5 industries constituted 54.5% of the underlying portfolio with a total current balance of \$140.0M. The top 5 industries are High Tech Industries. Healthcare Pharmaceuticals. Banking, Finance, Insurance & Real Estate. Services: Business. Media: Broadcasting & Subscription, The industries constituted 10 top 75.8% of underlying portfolio with total current balance of \$194.6M.