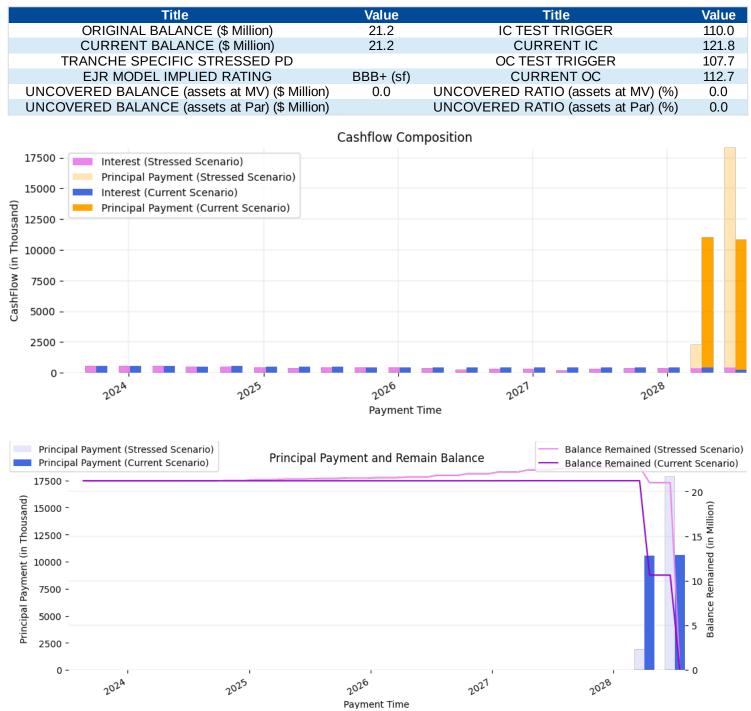

#### **Rating Summary**

| Tranche<br>Name | EJR<br>Implied<br>Rating | EJR Final<br>Rating<br>NonNRSRO<br>Rating | Other<br>NRSROs<br>EJR<br>Equivalent<br>Rating | Current<br>Interest OC<br>(%) | Current<br>Principal OC<br>(%) | Subordir | rrent<br>nation <sup>1</sup> (%)<br>ets at<br>Par | Interest Rate   |
|-----------------|--------------------------|-------------------------------------------|------------------------------------------------|-------------------------------|--------------------------------|----------|---------------------------------------------------|-----------------|
| A1R             | AAA (sf)                 | AAA (sf)                                  | AAA                                            | 123.6                         | 137.9                          | 43.1     | 46.4                                              | S_3MO + 1.41161 |
| A2R             | AAA (sf)                 | AAA (sf)                                  | AA+                                            | 123.6                         | 137.9                          | 25.5     | 29.8                                              | S 3MO + 2.01161 |
| BR              | AAA (sf)                 | AAA (sf)                                  | А                                              | 123.6                         | 137.9                          | 15.7     | 20.5                                              | S_3MO + 2.71161 |
| CR              | BBB+ (sf)                | BBB+ (sf)                                 | BB+                                            | 112.7                         | 121.8                          | 7.5      | 12.8                                              | S_3MO + 4.26161 |
| DR              | BB- (sf)                 | BB- (sf)                                  | B+                                             | 105.5                         | 108.8                          | 1.2      | 6.9                                               | S_3MO + 7.37161 |

#### **Tranche Summary**