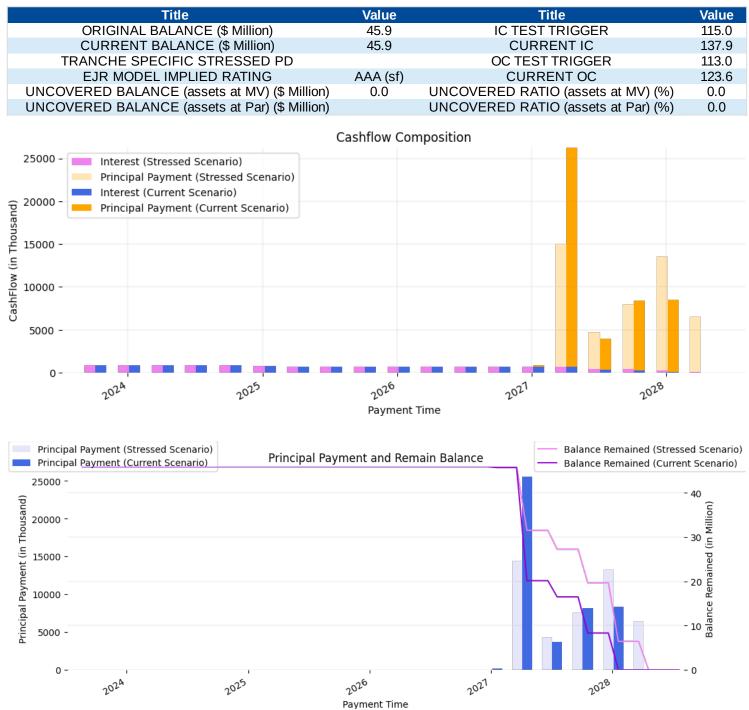

#### **Rating Summary**

| Tranche<br>Name | EJR<br>Implied<br>Rating | EJR Final<br>Rating<br>NonNRSRO<br>Rating | Other<br>NRSROs<br>EJR<br>Equivalent<br>Rating | Current<br>Interest OC<br>(%) | Current<br>Principal OC<br>(%) | Subordir | rrent<br>nation <sup>1</sup> (%)<br>ets at<br>Par | Interest Rate   |
|-----------------|--------------------------|-------------------------------------------|------------------------------------------------|-------------------------------|--------------------------------|----------|---------------------------------------------------|-----------------|
| A1R             | AAA (sf)                 | AAA (sf)                                  | AAA                                            | 123.6                         | 137.9                          | 43.1     | 46.4                                              | S_3MO + 1.41161 |
| A2R             | AAA (sf)                 | AAA (sf)                                  | AA+                                            | 123.6                         | 137.9                          | 25.5     | 29.8                                              | S 3MO + 2.01161 |
| BR              | AAA (sf)                 | AAA (sf)                                  | А                                              | 123.6                         | 137.9                          | 15.7     | 20.5                                              | S_3MO + 2.71161 |
| CR              | BBB+ (sf)                | BBB+ (sf)                                 | BB+                                            | 112.7                         | 121.8                          | 7.5      | 12.8                                              | S_3MO + 4.26161 |
| DR              | BB- (sf)                 | BB- (sf)                                  | B+                                             | 105.5                         | 108.8                          | 1.2      | 6.9                                               | S_3MO + 7.37161 |

#### **Tranche Summary**