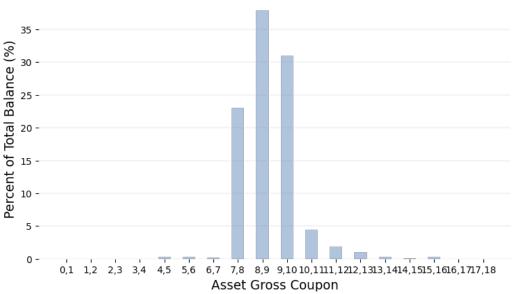

#### **Gross Coupon of Underlying Assets**

| Top 5 Gross Coupon Range | Current Balance (M) | Percentage (%) | Gross Coupon (%) | <b>Gross Margin</b> | Market Price (\$) |
|--------------------------|---------------------|----------------|------------------|---------------------|-------------------|
| ≥8% but <9%              | 97.3                | 37.9           | 8.6              | 3.2                 |                   |
| ≥9% but <10%             | 79.4                | 30.9           | 9.4              | 4.0                 |                   |
| ≥7% but <8%              | 59.1                | 23.0           | 7.6              | 2.2                 |                   |
| ≥10% but <11%            | 11.2                | 4.4            | 10.4             | 5.0                 |                   |
| ≥11% but <12%            | 4.8                 | 1.9            | 11.5             | 6.2                 |                   |

Portfolio Gross Coupon Distribution

Gross coupon of the underlying assets ranges from 0.0% to 16.0%. The weighted average gross coupon of the portfolio is approximately 8.8.