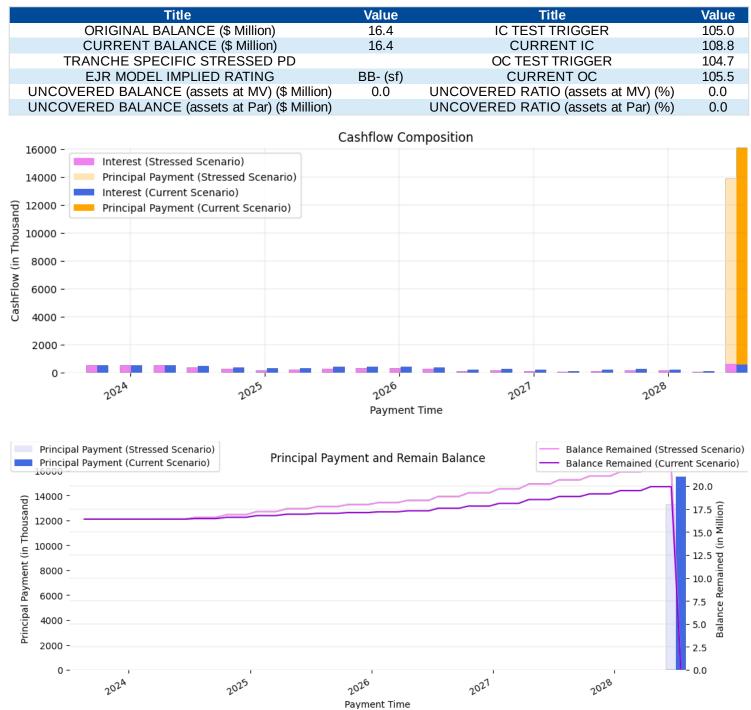

#### **Rating Summary**

| Tranche<br>Name | EJR<br>Implied<br>Rating | EJR Final<br>Rating<br>NonNRSRO<br>Rating | Other<br>NRSROs<br>EJR<br>Equivalent<br>Rating | Current<br>Interest OC<br>(%) | Current<br>Principal OC<br>(%) | Subordir | rrent<br>nation <sup>1</sup> (%)<br>ets at<br>Par | Interest Rate   |
|-----------------|--------------------------|-------------------------------------------|------------------------------------------------|-------------------------------|--------------------------------|----------|---------------------------------------------------|-----------------|
| A1R             | AAA (sf)                 | AAA (sf)                                  | AAA                                            | 123.6                         | 137.9                          | 43.1     | 46.4                                              | S_3MO + 1.41161 |
| A2R             | AAA (sf)                 | AAA (sf)                                  | AA+                                            | 123.6                         | 137.9                          | 25.5     | 29.8                                              | S 3MO + 2.01161 |
| BR              | AAA (sf)                 | AAA (sf)                                  | А                                              | 123.6                         | 137.9                          | 15.7     | 20.5                                              | S_3MO + 2.71161 |
| CR              | BBB+ (sf)                | BBB+ (sf)                                 | BB+                                            | 112.7                         | 121.8                          | 7.5      | 12.8                                              | S_3MO + 4.26161 |
| DR              | BB- (sf)                 | BB- (sf)                                  | B+                                             | 105.5                         | 108.8                          | 1.2      | 6.9                                               | S_3MO + 7.37161 |