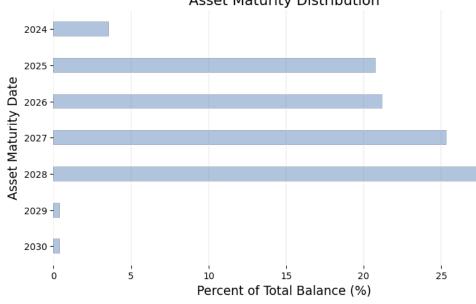

#### Maturity of Underlying Assets by Current Balance

| Top 5 Asset Maturity Range | Current Balance (M) | Percentage (%) | Gross Coupon (%) | <b>Gross Margin</b> | Market Price (\$) |
|----------------------------|---------------------|----------------|------------------|---------------------|-------------------|
| 2028                       | 72.8                | 28.3           | 8.9              | 3.6                 |                   |
| 2027                       | 65.0                | 25.3           | 8.6              | 3.4                 |                   |
| 2026                       | 54.4                | 21.2           | 8.9              | 3.6                 |                   |
| 2025                       | 53.3                | 20.8           | 8.9              | 3.5                 |                   |
| 2024                       | 9.2                 | 3.6            | 9.1              | 3.6                 |                   |

Asset Maturity Distribution

The underlying assets have maturity dates from February 03, 2024 to May 31, 2030. 41.0% of the underlying assets will mature within 3 years, while another 0.9% of the underlying assets have maturities beyond 5 years.